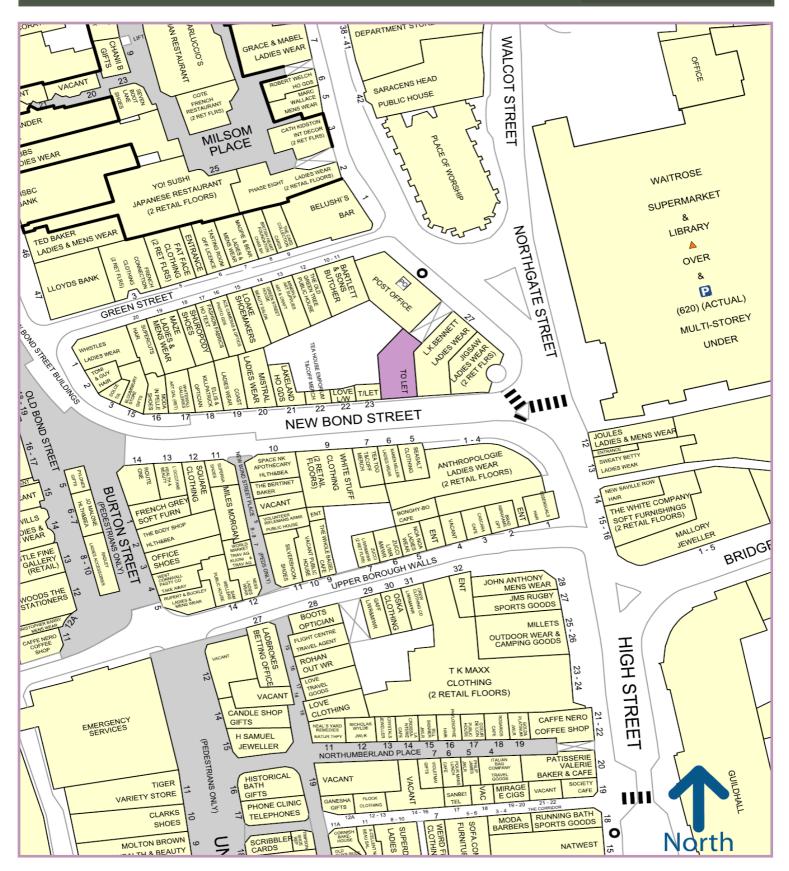

#### LOCATION

The City of Bath is an affluent and popular tourist destination, approximately 11 miles to the south east of Bristol.

The property occupies an excellent trading location on the prime New Bond Street adjacent to LK Bennett and directly opposite Seasalt, Karen Millen and Anthropologie with White Stuff, Jigsaw, Joules and Waitrose nearby.

## BATH 24 NEW BOND STREET

Copyright and confidentiality Experian, 2017. © Crown copyright and database rights 2017. OS 100019885

50 METRES