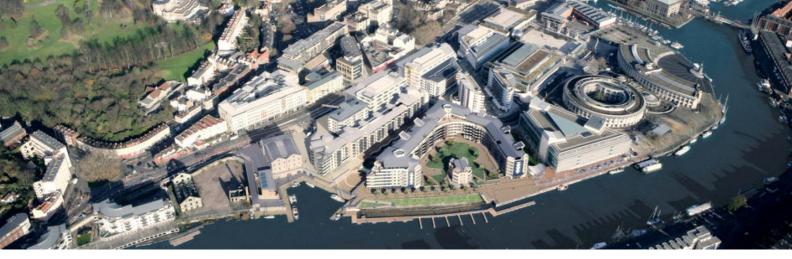

### Location

Harbourside is a mixed use area in the city centre adjacent to Bristol's historic floating harbour. It briefly comprises –

- Restaurant chains Las Iguanas, Prezzo, Living Room & Pizza Express
- Leisure operators Pure Gym, Gala Casino,
  @Bristol & Blue Reef Aquarium
- 182 bedroom Ibis hotel
- Key employers Lloyds Banking Group, Hargreaves Lansdown and CMS Cameron McKenna
- 662 residential units
- Public car parking for up to 900 vehicles