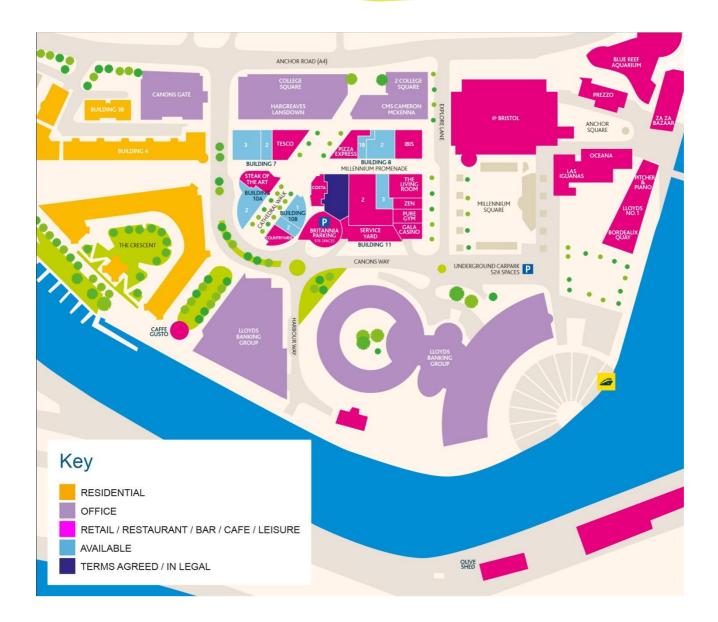

### Location

Harbourside is a mixed use area in the city centre adjacent to Bristol's historic floating harbour. It briefly comprises –

- Restaurant chains Las Iguanas, Prezzo, Living Room & Pizza Express
- Leisure operators Pure Gym, Gala Casino,
  @Bristol & Blue Reef Aquarium
- 182 bedroom Ibis hotel
- Key employers Lloyds Banking Group, Hargreaves Lansdown and CMS Cameron McKenna
- 662 residential units
- Public car parking for up to 900 vehicles

#### Accommodation

Unit 2 is a fitted unit situated on Millennium Promenade, opposite Living Room and adjacent to Pizza Express. It provides the following approximate gross internal floor areas with outside seating –