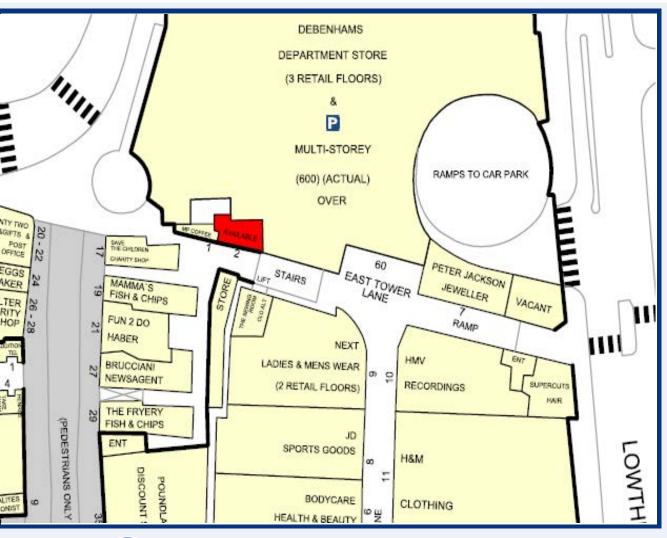

The 500,000 sq ft Lanes Shopping Centre dominates retailing in the city with 70 units let to tenants including **Debenhams**, **Primark, J D Sports, H&M, Next, Superdrug, Lush, Pandora, Monsoon.** 

The centre has 600 car parking spaces on site and attracts an annual footfall in access of 11.5 m persons.

The subject property is situated on East Tower Lane near to **Next, Debenhams** and **HMV.** 