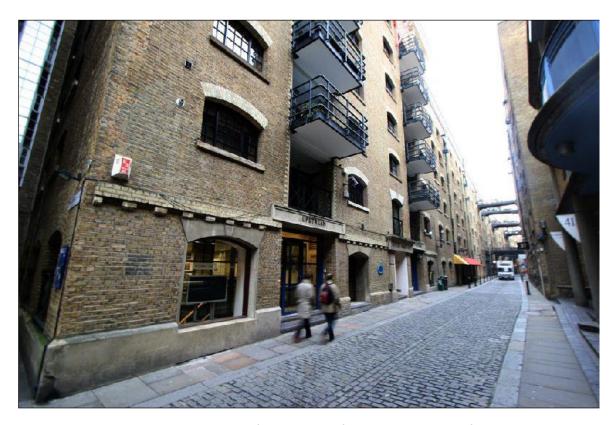

## RIVERSIDE OFFICE TO LET 42 SHAD THAMES LONDON SE1 2YD

**LOCATION:** The property forms part of the Butlers Wharf estate being

alongside the Chop House and close to the Pont De La Tour restaurants in this attractive area. London Bridge (Overground, Jubilee, Northern Lines) and Tower Hill (Circle, District, Northern

Line) are both within walking distance.

**DESCRIPTION:** The available space is on the lower ground floor of this riverside,

brick built, listed Victorian Wharf. It is largely open plan with a storage/printing/server area in one corner. It has entrances on two sides, one on to Shad Thames and one on to the river side of the building. The unit will be finished with wood flooring and networking. Kitchenette and WC facilities can be found on ground floor level.