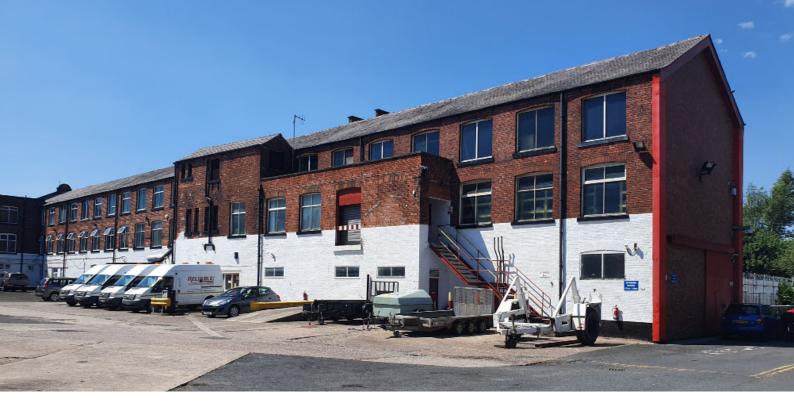

# **Commercial Units** 294 Audenshaw Road Audenshaw M34 5PJ

- Storage, Industrial, Workshop, Office
- From 139 sq.ft up to 20,000 sq ft
- Fully Fenced & Secure Site / CCTV
- Low Cost Accommodation
- Suitable for a Variety of Uses
- Services on Site
- Within 0.4 miles of M60

### Location

A variety of Commercial Units located just off Audenshaw Road within 0.4 miles of Junction 23 and 24 of the M60.

J23 & J24 M60 - 0.4 miles Manchester City Centre - 5 miles Manchester Airport - 13 miles

### Description

A mixed commercial centre providing office, storage, workshop space as well as hardstanding storage. The estate has a variety of units across ground & first floors. Each benefiting from either staircase, lifting bay or surface level access. The property benefits from substantial on site car parking with additional car parking available on Audenshaw Road. Arctic lorry along with car and van access is achievable for all loading requirements.