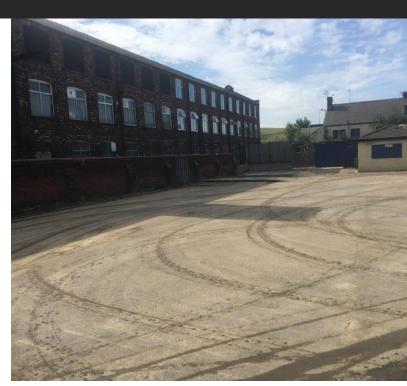

- Ground Floor Industrial/Workshops: 2481 sqft Self Contained Unit & 1898 sq.ft. Workshop. Height 3.4m
- Ground Floor Office/Stores: 185 sq.ft, 220 sq.ft, 719 sq.ft. Available Separately or Combined
- Ground Floor Land c.045 acres of fully secure tramacadam land. Ability to take in combination with other units
- First Floor Providing a mix of Office and Workshop Units from 139 sq.ft. to 2435 sq.ft.
- On Secure Gated Site, Access Control and CCTV

#### Ground Floor

Industrial - 2481 sq.ft. option for additional 549 sq.ft. Industrial Workshop - 1898 sq.ft. Office Stores - From 185 sq.ft. to 719 sq.ft. Land - 0.45 acres