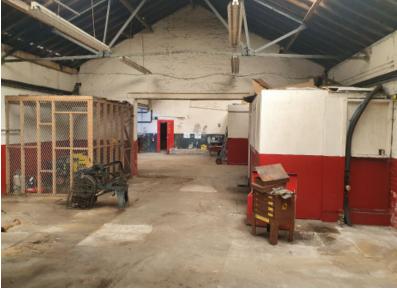

### Description

A mixed commercial centre providing office, storage, workshop space as well as hardstanding storage. The estate has a variety of units across ground & first floors. Each benefiting from either staircase, lifting bay or surface level access. The property benefits from substantial on site car parking with additional car parking available on Audenshaw Road. Arctic lorry along with car and van access is achievable for all loading requirements.

- Ground Floor Industrial/Workshops: 2481 sqft Self Contained Unit & 1898 sq.ft. Workshop. Height 3.4m
- Ground Floor Office/Stores: 185 sq.ft, 220 sq.ft, 719 sq.ft. Available Separately or Combined
- Ground Floor Land c.045 acres of fully secure tramacadam land. Ability to take in combination with other units
- First Floor Providing a mix of Office and Workshop Units from 139 sq.ft. to 2435 sq.ft.
- On Secure Gated Site, Access Control and CCTV

#### Ground Floor

Industrial - 2481 sq.ft. option for additional 549 sq.ft. Industrial Workshop - 1898 sq.ft. Office Stores - From 185 sq.ft. to 719 sq.ft. Land - 0.45 acres