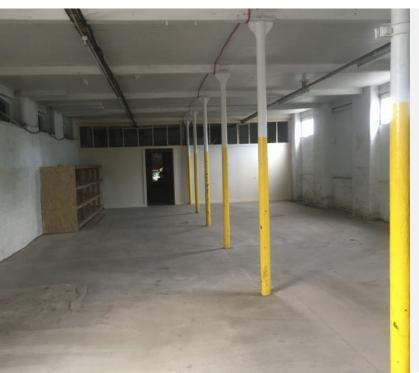

- Ground Floor Industrial/Workshops: 2481 sqft Self Contained Unit & 1898 sq.ft. Workshop. Height 3.4m
- Ground Floor Office/Stores: 185 sq.ft, 220 sq.ft, 719 sq.ft. Available Separately or Combined
- Ground Floor Land c.045 acres of fully secure tramacadam land. Ability to take in combination with other units
- First Floor Providing a mix of Office and Workshop Units from 139 sq.ft. to 2435 sq.ft.
- On Secure Gated Site, Access Control and CCTV

#### Ground Floor

Industrial - 2481 sq.ft. option for additional 549 sq.ft. Industrial Workshop - 1898 sq.ft. Office Stores - From 185 sq.ft. to 719 sq.ft. Land - 0.45 acres

#### First Floor

Industrial Workshop - 2435 sq.ft. Office Stores - From 139 sq.ft.-1231 sq.ft.