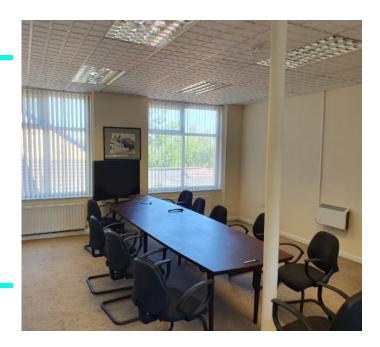

### Description

A mixed commercial centre providing office, storage, workshop space as well as hardstanding storage. The estate has a variety of units across ground & first floors. Each benefiting from either staircase, lifting bay or surface level access. The property benefits from substantial on site car parking with additional car parking available on Audenshaw Road. Arctic lorry along with car and van access is achievable for all loading requirements.

- Ground Floor Industrial/Workshops: 2481 sqft Self Contained Unit & 1898 sq.ft. Workshop. Height 3.4m
- Ground Floor Office/Stores: 185 sq.ft, 220 sq.ft, 719 sq.ft. Available Separately or Combined
- Ground Floor Land c.045 acres of fully secure tramacadam land. Ability to take in combination with other units
- First Floor Providing a mix of Office and Workshop Units from 139 sq.ft. to 2435 sq.ft.
- On Secure Gated Site, Access Control and CCTV

#### First Floor

Industrial Workshop - 2435 sq.ft. Office Stores - From 139 sq.ft.-1231 sq.ft.