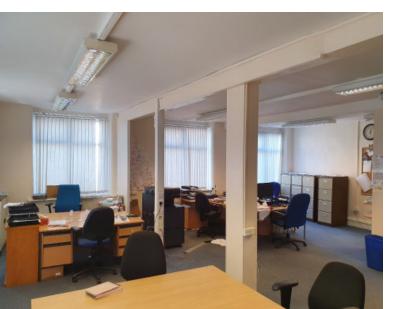

- Ground Floor Industrial/Workshops: 2481 sqft Self Contained Unit & 1898 sq.ft. Workshop. Height 3.4m
- Ground Floor Office/Stores: 185 sq.ft, 220 sq.ft, 719 sq.ft. Available Separately or Combined
- Ground Floor Land c.045 acres of fully secure tramacadam land. Ability to take in combination with other units
- First Floor Providing a mix of Office and Workshop Units from 139 sq.ft. to 2435 sq.ft.
- On Secure Gated Site, Access Control and CCTV

#### Ground Floor

Industrial - 2481 sq.ft. option for additional 549 sq.ft. Industrial Workshop - 1898 sq.ft. Office Stores - From 185 sq.ft. to 719 sq.ft. Land - 0.45 acres

#### First Floor

Industrial Workshop - 2435 sq.ft. Office Stores - From 139 sq.ft.-1231 sq.ft.