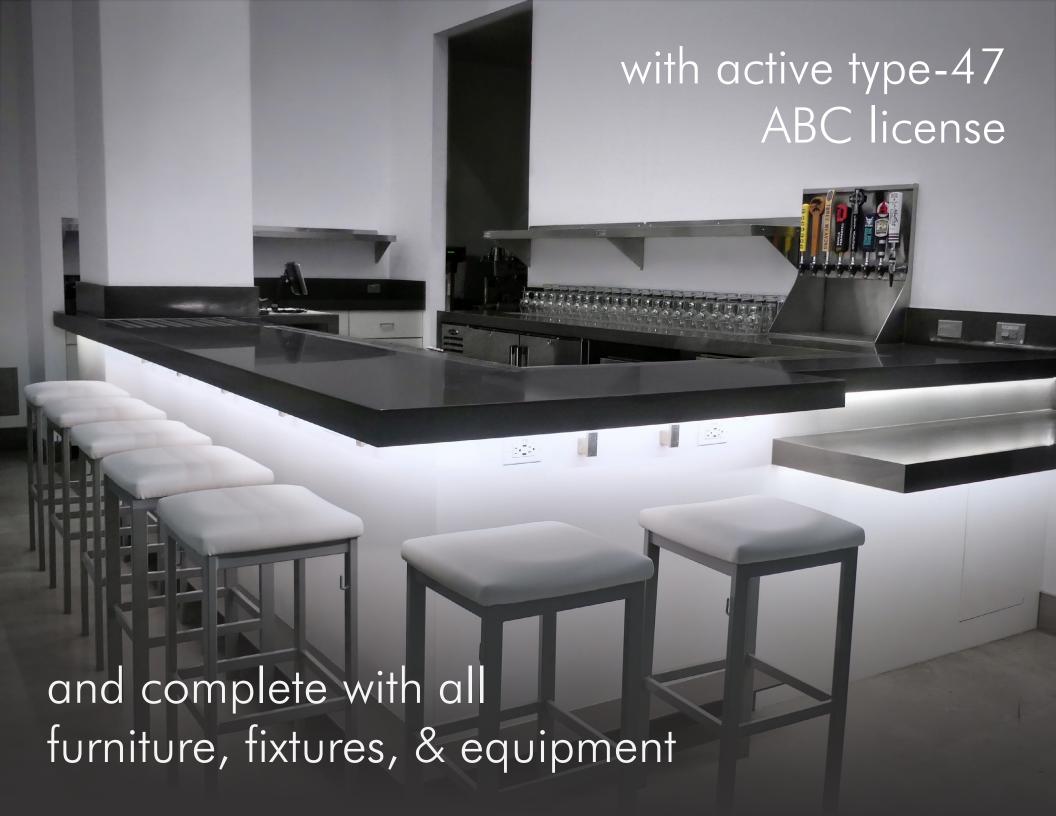

18-foot open ceilings

Active type-47 ABC license

Turn-key with all FF&Es

High-end 8-tap beer system with walk-in cooler

On-site property management and support staff

One of three restaurant/bar packages available (in immediate proximity) for multi-concept venture

## Furniture, fixtures, and equipment

- (2) 6-burner gas stoves with standard ovens
- 36" gas charbroiler
- Gas floor fryer
- Complete hood exhaust system
- Double deck convection oven.
- Refrigerated sandwich prep table
- Walk-in cooler
- 2-door reach-in deluxe freezer
- Commercial planetary floor mixer
- Misc. kitchen appliances, cooking utensils & supplies
- 8-tap high-end beer system
- Bar cocktail station
- 3-compartment under-bar sink
- 2-door undercounter back bar refrigerator
- 1-door undercounter back bar refrigerator
- Undercounter wine refrigerator
- Undercounter dishwasher with dish-racks
- 3-compartment commercial sink with pre-rinse sprayer
- Grease trap interceptor
- Mop sink, mop, bucket/wringer and misc cleaning supplies

- Soda system with fountain and gun
- Ice machine with bin
- Espresso machine
- Drip coffee maker
- Multiple hand sinks
- POS system and cash drawer
- CCTV security monitoring system
- HDTV + Apple TV
- Sonos speaker system
- Phone system
- Employee lockers
- Host stand
- Tables, chairs, barstools
- Misc. utensils and glassware
- Misc. shelving, prep tables, racks
- Custom light fixture
- (2) ADA compliant single-user restrooms