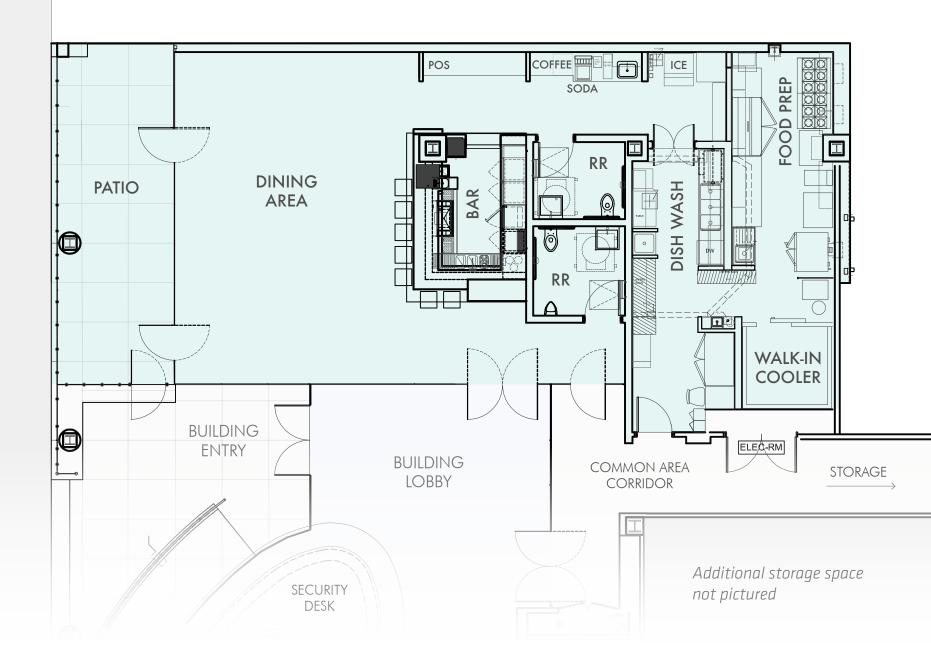

nd support staff

One of three restaurant/bar packages available (in immediate proximity) for multi-concept venture

#### Location:

The Heart of Hollywood

(visit tinyurl.com/6565Sunset for interactive map with more info)

Brush Canyon



Leading Hollywood Studios and Production Companies



Theaters and Entertainment Venues



Upscale Hotels



Luxury Apartments and Condo Complexes



Popular Nightlife Destinations



Acclaimed Culinary Hotspots



Notable Businesses and Places of Interest



New Development Projects





World-class entertainment and high-profile special events



Buzzing culinary scene including multiple celebrity chef neighbors



Billions in planned or already in-progress development



Home to the entertainment industry's biggest players

# SIDEWALK

## Floor plan



## Furniture, fixtures, and equipment

- (2) 6-burner gas stoves with standard ovens
- 36" gas charbroiler
- Gas floor fryer
- Complete hood exhaust system
- Double deck convection oven.
- Refrigerated sandwich prep table
- Walk-in cooler
- 2-door reach-in deluxe freezer
- Commercial planetary floor mixer
- Misc. kitchen appliances, cooking utensils & supplies
- 8-tap high-end beer system
- Bar cocktail station
- 3-compartment under-bar sink
- 2-door undercounter back bar refrigerator
- 1-door undercounter back bar refrigerator
- Undercounter wine refrigerator
- Undercounter dishwasher with dish-racks
- 3-compartment commercial sink with pre-rinse sprayer
- Grease trap interceptor
- Mop sink, mop, bucket/wringer and misc cleaning supplies

- Soda system with fountain and gun
- Ice machin