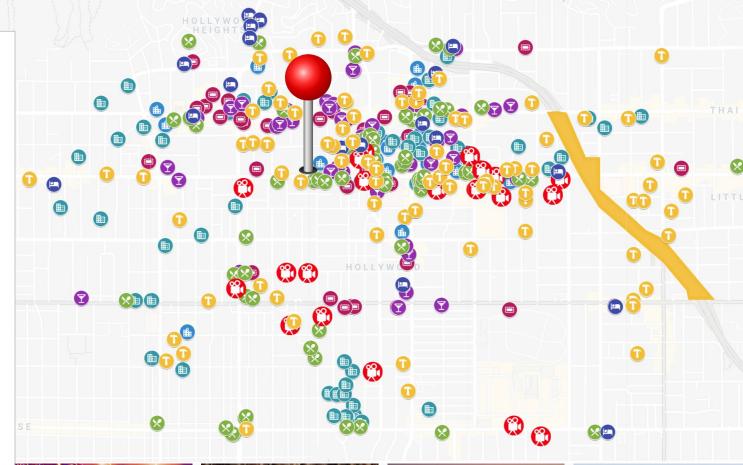

#### Location:

The Heart of Hollywood

(visit tinyurl.com/6565Sunset for interactive map with more info)

Brush Canyon

Leading Hollywood Studios and Production Companies

Theaters and Entertainment Venues

Upscale Hotels

Luxury Apartments and Condo Complexes

Popular Nightlife Destinations

Acclaimed Culinary Hotspots

Notable Businesses and Places of Interest

New Development Projects

World-class entertainment and high-profile special events

Buzzing culinary scene including multiple celebrity chef neighbors

Billions in planned or already in-progress development

Home to the entertainment industry's biggest players