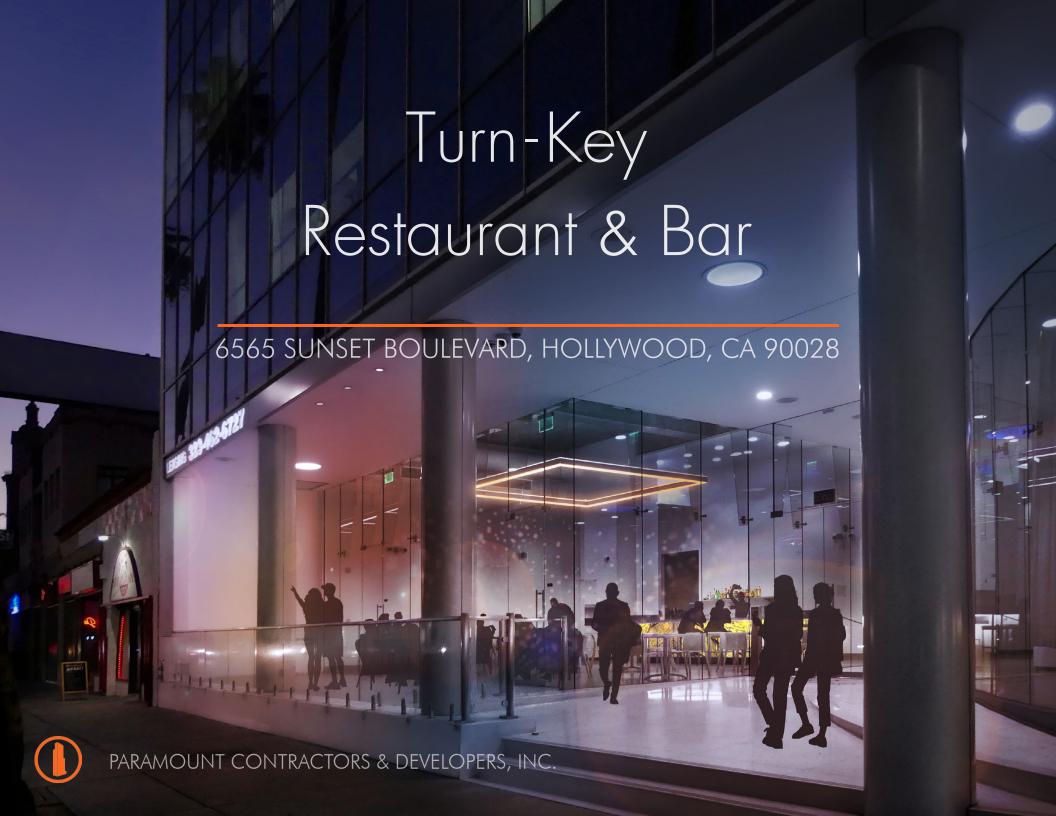

2830 sqft restaurant/bar space + 320 sqft storage

Prime Hollywood location on Sunset Boulevard

In prestigious celebrity chef restaurant row

Ample on-site parking with option for exclusive valet

Private, raised patio on Sunset Boulevard

18-foot open ceilings

Active type-47 ABC license

Turn-key with all FF&Es

High-end 8-tap beer system with walk-in cooler

On-site property management and support staff

One of three restaurant/bar packages available (in immediate proximity) for multi-concept venture