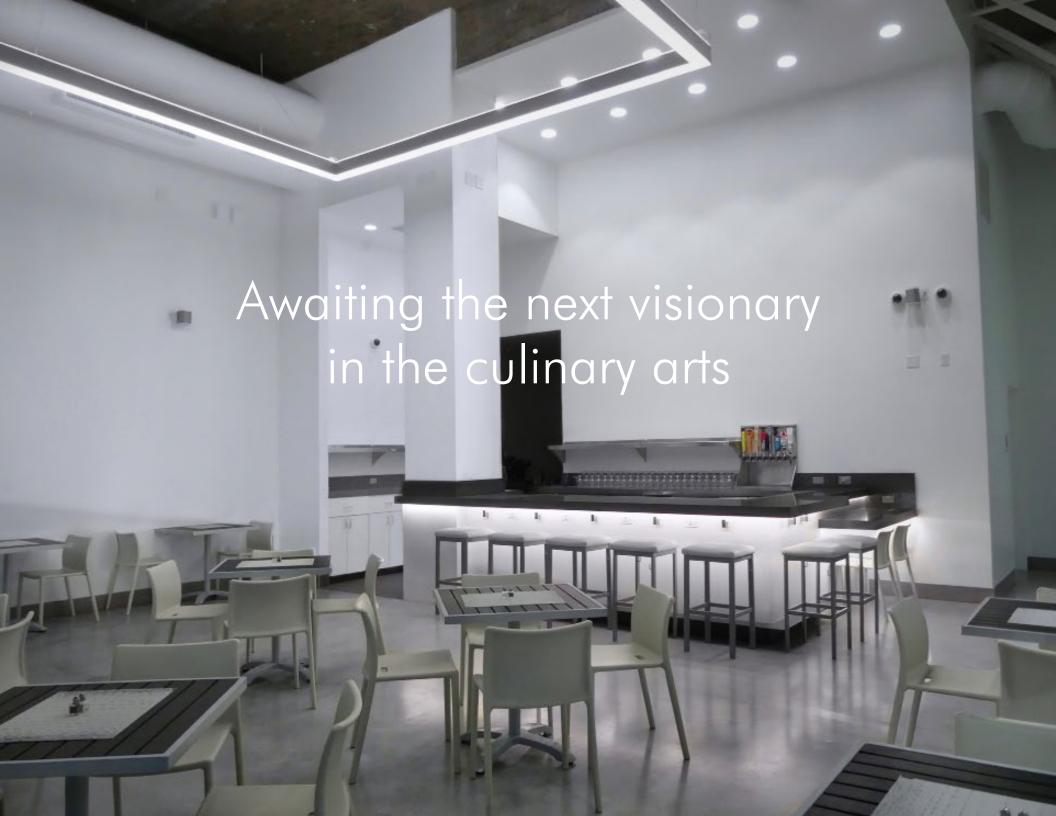

18-foot open ceilings

Active type-47 ABC license

Turn-key with all FF&Es

High-end 8-tap beer system with walk-in cooler

On-site property management and support staff

One of three restaurant/bar packages available (in immediate proximity) for multi-concept venture

## Furniture, fixtures, and equipment

- (2) 6-burner gas stoves with standard ovens
- 36" gas charbroiler
- Gas floor fryer
- Complete hood exhaust system
- Double deck convection oven.
- Refrigerated sandwich prep table
- Walk-in cooler
- 2-door reach-in deluxe freezer
- Commercial planetary floor mixer
- Misc. kitchen appliances, cooking utensils & supplies
- 8-tap high-end beer system
- Bar cocktail station
- 3-compartment under-bar sink
- 2-door undercounter back bar refrigerator
- 1-door undercounter back bar refrigerator
- Undercounter wine refrigerator
- Undercounter dishwasher with dish-racks
- 3-compartment commercial sink with pre-rinse sprayer
- Grease trap interceptor
- Mop sink, mop, bucket/wringer and misc cleaning supplies

- Soda system with fountain and gun
- Ice machine with bin
- Espresso machine
- Drip coffee maker
- Multiple hand sinks
- POS system and cash drawer
- CCTV security monitoring system
- HDTV + Apple TV
- Sonos speaker system
- Phone system
- Employee lockers
- Host stand
- Tables, chairs, barstools
- Misc. utensils and glassware
- Misc. shelving, prep tables, racks
- Custom light fixture
- (2) ADA compliant single-user restrooms