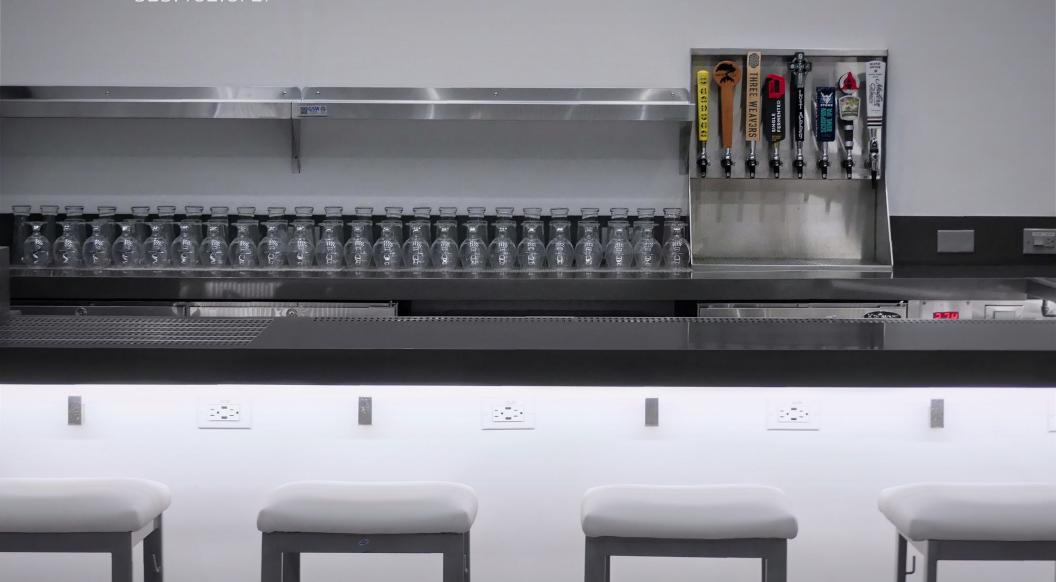

18-foot open ceilings

Active type-47 ABC license

Turn-key with all FF&Es

High-end 8-tap beer system with walk-in cooler

On-site property management and support staff

One of three restaurant/bar packages available (in immediate proximity) for multi-concept venture

## Furniture, fixtures, and equipment

- (2) 6-burner gas stoves with standard ovens
- 36" gas charbroiler
- Gas floor fryer
- Complete hood exhaust system
- Double deck convection oven.
- Refrigerated sandwich prep table
- Walk-in cooler
- 2-door reach-in deluxe freezer
- Commercial planetary floor mixer
- Misc. kitchen appliances, cooking utensils & supplies
- 8-tap high-end beer system
- Bar cocktail station
- 3-compartment under-bar sink
- 2-door undercounter back bar refrigerator
- 1-door undercounter back bar refrigerator
- Undercounter wine refrigerator
- Undercounter dishwasher with dish-racks
- 3-compartment commercial sink with pre-rinse sprayer
- Grease trap interceptor
- Mop sink, mop, bucket/wringer and misc cleaning supplies

- Soda system with fountain and gun
- Ice machine with bin
- Espresso machine
- Drip coffee maker
- Multiple hand sinks
- POS system and cash drawer
- CCTV security monitoring system
- HDTV + Apple TV
- Sonos speaker system
- Phone system
- Employee lockers
- Host stand
- Tables, chairs, barstools
- Misc. utensils and glassware
- Misc. shelving, prep tables, racks
- Custom light fixture
- (2) ADA compliant single-user restrooms