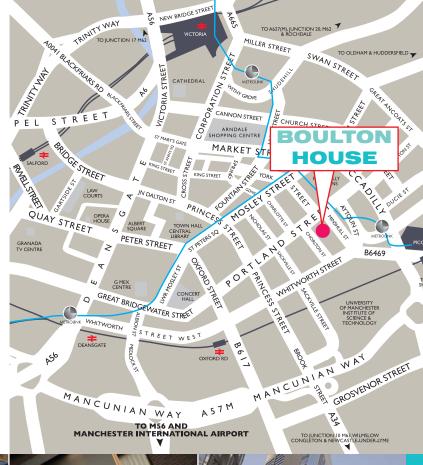

#### **LOCATION**

Boulton House occupies a prominent position on Chorlton Street, just off Portland Street, close to the city's financial and professional core.

The location benefits from an abundance of cosmopolitan café bars and leisure facilities and Manchester's principal shopping areas are within a few minutes' walk.

#### TRANSPORT LINKS

- 5 minute walk from Piccadilly mainline station and Piccadilly Gardens, Metrolink and bus terminals
- · Located adjacent to Chorlton Street bus station
- 15 minutes from M60 and M62 motorways
- 20 minutes from Manchester International Airport, the UK's second largest airport