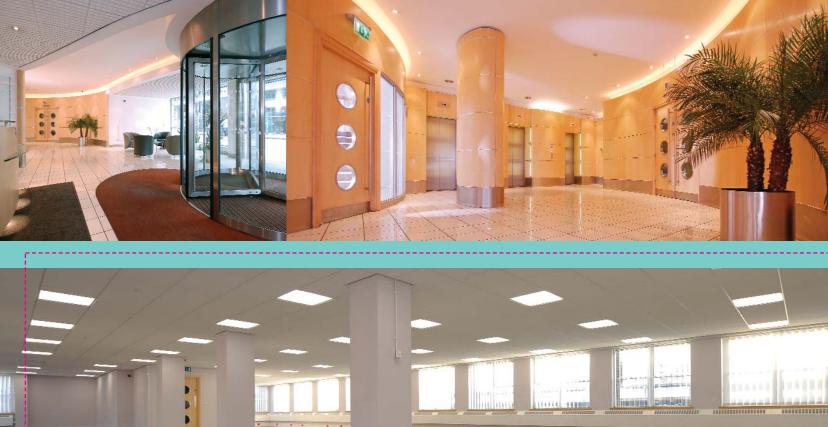

#### **KEY FEATURES OF COMMON AREAS:**

- Prominent entrance from Chorlton Street / Major Street with an imposing stainless steel cladding and glazed canopy
- Refurbished reception area with tiled floor, glazed and stainless steel finishes
- Refurbished male, female and disabled w/c facilities
- Security CCTV system to entrance area and car parking
- Manned reception desk and 24 hour access

## **NEWLY REFURBISHED ACCOMMODATION OFFERING:**

Suspended ceilings

**CHORLTON STREET** 

- LG7 compliant lighting
- Perimeter 3 compartment trunking
- · Vertical window blinds

- Heating and cooling VRF system in newly refurbished suites
- Perimeter heating on floors without heating and cooling system