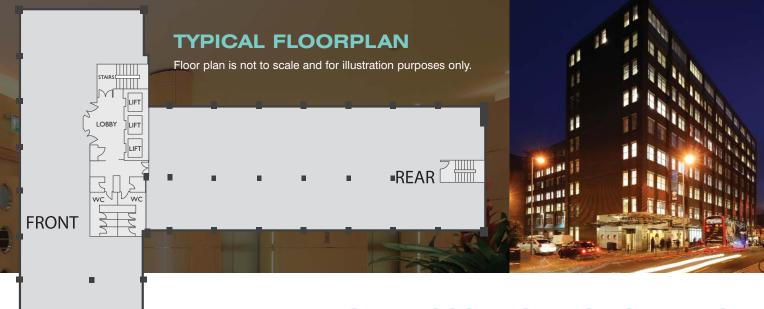

### **DESCRIPTION**

Boulton House is situated in a well established office district in Manchester City Centre. St Martins Property Investments have recently undertaken a major refurbishment of several floors to provide high quality office space. The entrance and reception area have also recently been refurbished to enhance that all important first impression upon arrival at the building.

#### **KEY FEATURES OF COMMON AREAS:**

- Prominent entrance from Chorlton Street / Major Street with an imposing stainless steel cladding and glazed canopy
- Refurbished reception area with tiled floor, glazed and stainless steel finishes
- Refurbished male, female and disabled w/c facilities
- Security CCTV system to entrance area and car parking
- Manned reception desk and 24 hour access