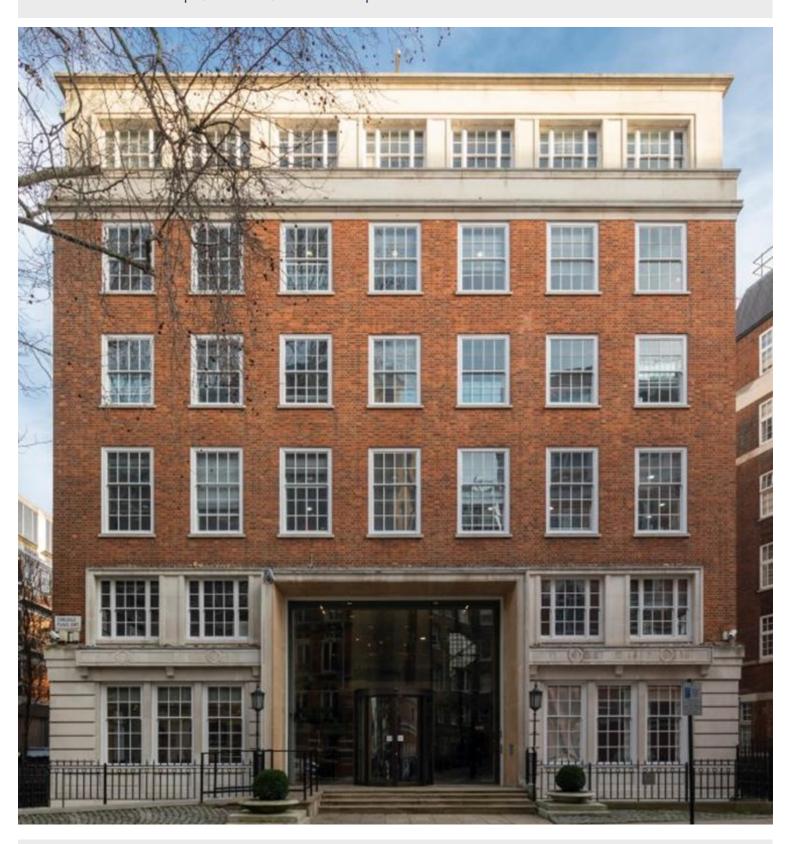

# PARTNERSHIP HOUSE, CARLISLE PLACE, LONDON SW1P 1BX

OFFICE TO RENT | 5,027 - 33,638 SQ FT | £59.50 PER SQ FT.

# PARTNERSHIP HOUSE, CARLISLE PLACE, LONDON SW1P 1BX

### **1** DESCRIPTION

Partnership House is discreetly located two minutes walk from Victoria Station, from which 'South Eastern', 'Southern' and 'South Western' train networks operate, alongside Gatwick Express. Victoria Underground (Victoria and Circle & District lines) offers easy access across central London. Superb restaurant and leisure amenity is available at Nova, 2 minutes' walk, and with a number of high end independent retailers and restaurants available in Belgravia to the west.

The office space, which benefits from excellent natural light on all sides, comprises fitted floor plates offering a mix of open plan and cellular accommodation. Cycle storage and showers are located within the lower ground, with internal and external car parking available by arrangement.