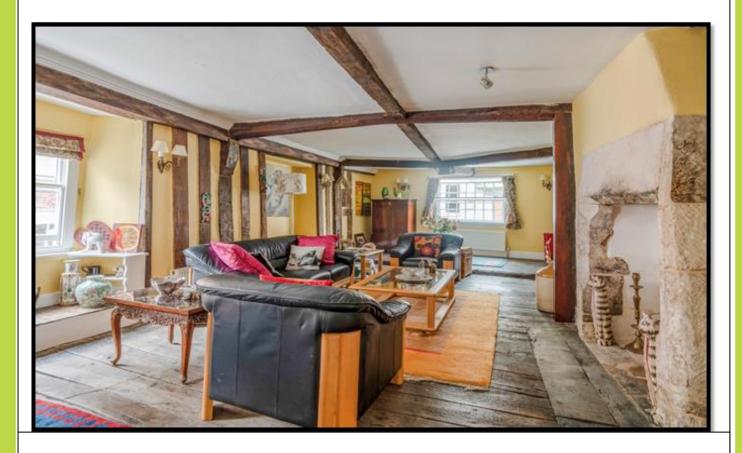

The Townhouse has its own entrance alley and a reception room and utility room at ground level. The vast accommodation extends in all to over 2,100 sq.ft. Upstairs and on the first floor, there is a kitchen, separate dining room and a large characterful sitting room featuring beautiful, exposed timber beams. There are two good sized bedrooms and a family bathroom. On the top floor, there is a further bedroom off a spacious landing plus a large attic. Accessed via alleyway, there is a vibrant well-stocked garden close by.

## **Living Room (Town House)**