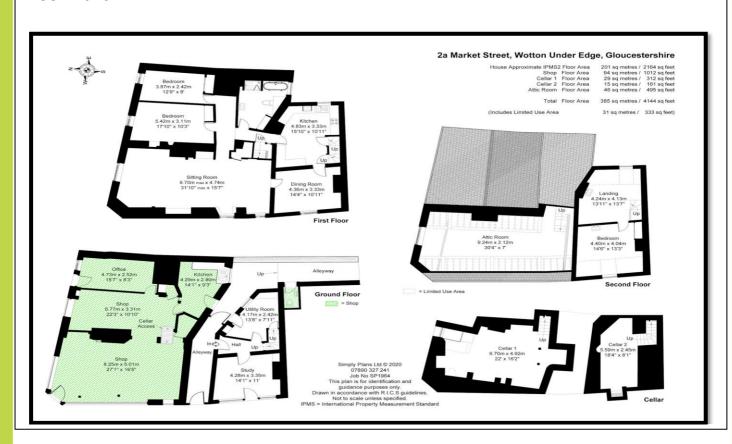

#### **Accommodation**

We have been provided with the following areas:

| Area        | Sq Ft | Sq M   |
|-------------|-------|--------|
| Residential | 3132  | 290.9  |
| Retail      | 1012  | 93.75  |
| Total       | 4144  | 384.65 |

### **Floor Plans**