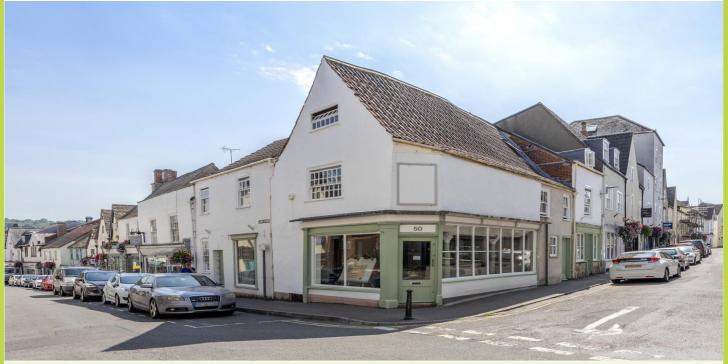

# 2a Market Street, Wotton-under-Edge, Gloucestershire, GL12 7AE

4144 sq ft (384.65 sq m)

Townhouse with Retail premises
Suitable for live-work owner-occupation
Investment / Development Opportunity
Prime town centre location
Grade II Listed Period Building
Period Features
Garden

#### **Description**

2a Market Street is a large retail property with extensive living accommodation above. Grade II Listed, the property boasts many period features and is well presented throughout. The retail areas front both Long Street and Market Street and are in a prominent business location situated at the very heart of this thriving Cotswold market town.

#### Situation

Wotton-under-Edge is a typical Cotswold market town made prosperous from the former woollen industry and today provides good local amenities for everyday needs, including schools for all ages and the highly regarded Katherine Lady Berkeley secondary school, local shops, pubs, restaurants and services including doctors' and dental surgeries. There are popular sports and social clubs, a local swimming pool and the Wotton Electric Picture House. The M5 Motorway is just 5 miles away, putting Bristol (20 miles) and Gloucester (19 miles) within easy reach. The nearest railway station is Cam and Dursley (7 miles), which is on the Bristol to Birmingham line, offering services to Bristol Parkway whilst Kemble station provides a regular service to London Paddington.