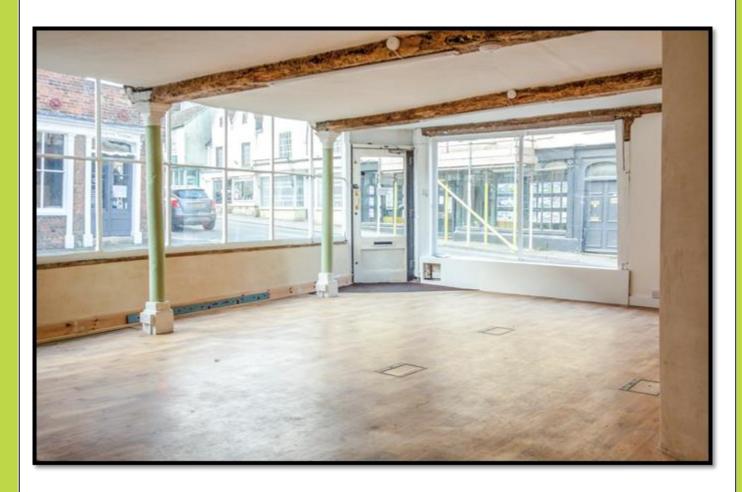

The excellent retail premises are c.100m.sq comprising a large shop front with two further rooms at the back, one of which with a separate entrance to Long Street. There is also a kitchen and separate WC.

#### **Retail Unit**

Important: Smethurst Property Consultants for themselves and for the vendor/lessor of this property whose agents they are give notice that (i) these particulars do not constitute any part of an offer or contract (ii) all statements contained in these particulars are made without responsibility on the part of Smethurst Property Consultants or the vendor/lessor and nothing contained in these particulars is to be relied upon as a statement or representation of fact; (iii) any intending purchaser/lessee must satisfy himself by inspection or otherwise as to the correctness of each of the statements contained in these particulars; (iv) the vendor/lessor does not make or give and neither Smethurst Property Consultants nor any person in their employment has any authority to make or give any representation or warranty whatever in relation to this property; (v) all rentals and prices are exclusive of VAT.