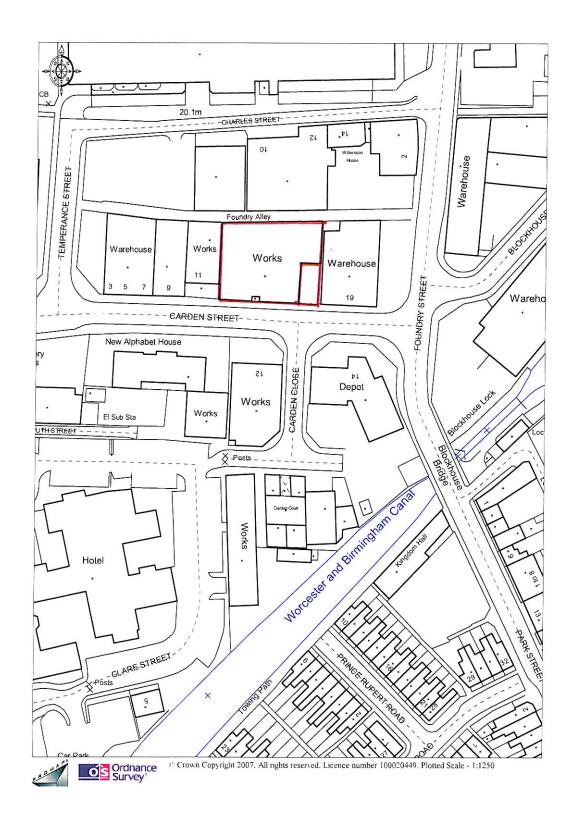

#### Location

The property is located on Carden Street, just off City Walls Road in Worcester City Centre.

Carden Street is home to a range of business and trade counter occupiers including Kwik Fit, City Electrical Factors, Tile Giant, Enterprise Rent-A-Car and 5 Star Windows.

#### Accommodation

7,893 sq ft (733 sq m) GIA