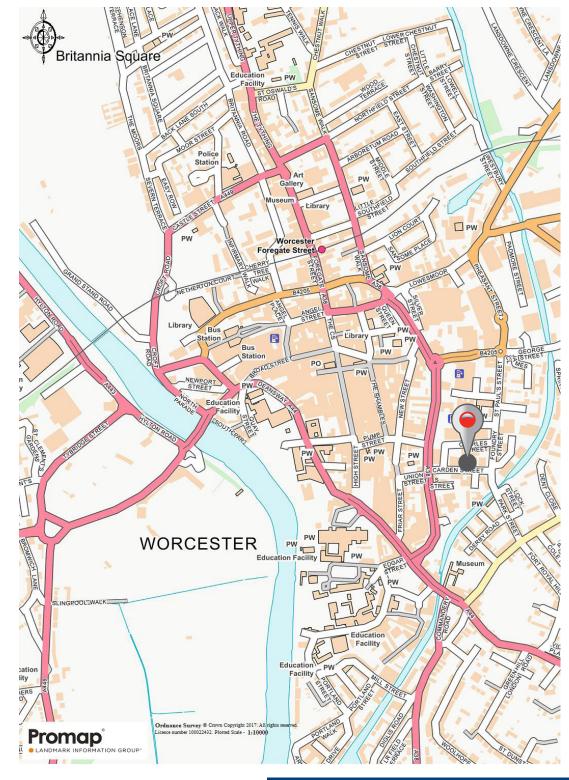

#### Location

The property is located on Carden Street, just off City Walls Road in Worcester City Centre.

Carden Street is home to a range of business and trade counter occupiers including Kwik Fit, City Electrical Factors, Tile Giant, Enterprise Rent-A-Car and 5 Star Windows.