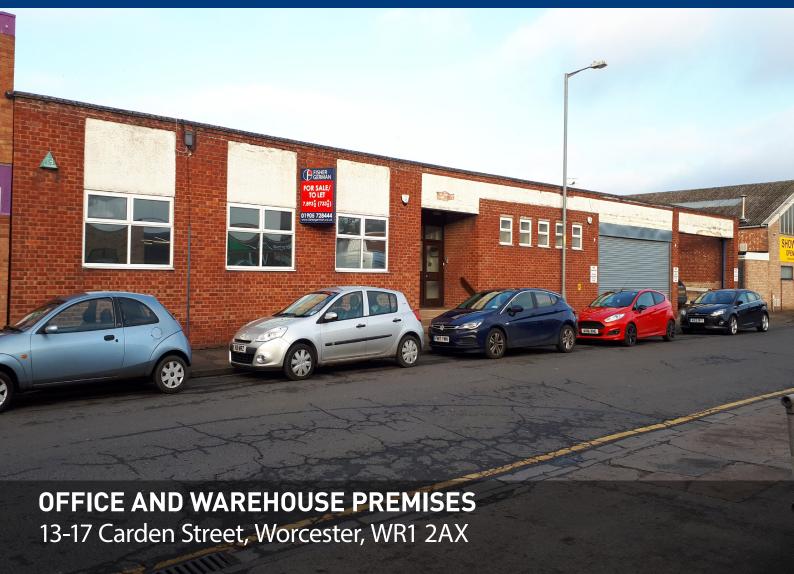

### WAREHOUSE PREMISES

13-17 Carden Street, Worcester, WR1 2AX

#### Location

The property is located on Carden Street, just off City Walls Road in Worcester City Centre.

Carden Street is home to a range of business and trade counter occupiers including Kwik Fit, City Electrical Factors, Tile Giant, Enterprise Rent-A-Car and 5 Star Windows.

#### Description

The premises has until recently been occupied by the Youth Support Service. It provides a range of offices at the front of the building together with a warehouse/ workshop at the rear.

A fully functional cafe was installed in part of the building by the previous occupier and was open to the public. A useful loading bay is located to the one end of the building.