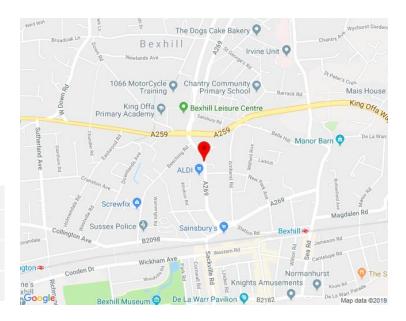

### Location

The property is situated close to the junction of London Road, Bexhill and the A259 South Coast Trunk Road. The property has easy access onto the main link road to Eastbourne to the west and Hastings to the east and forms part of a retail parade with local A1/A3 occupiers.