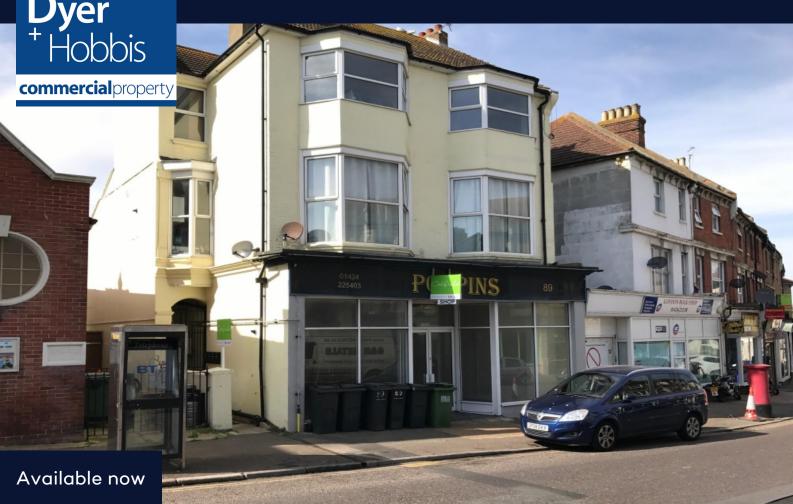

# 89 London Road, Bexhill on Sea, East Sussex, TN39 3LB

A ground and basement lock-up shop in Bexhill on Sea

- 881 1,357 sq ft NIA
- A1 Retail use
- Main road location
- Basement offices/stores

- For Sale at £125,000 Leasehold
- Available with vacant possesion
- Potential for other uses stpp