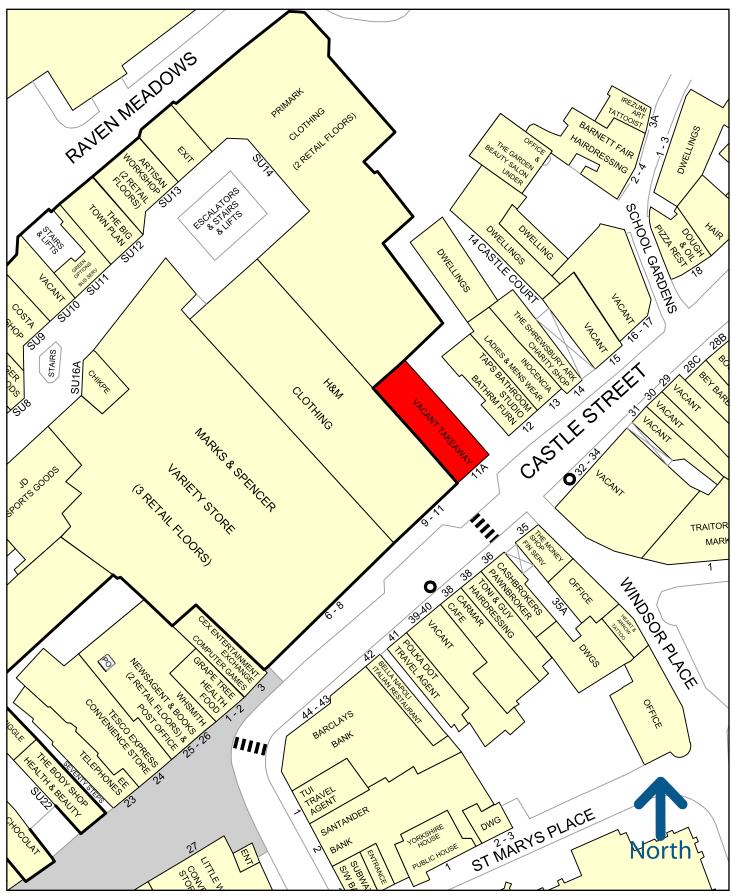

# SITUATION

Unit 11 is situated on Castle Street next to H&M and Marks & Spencer. Other nearby retailers include Primark, CEX and Toni & Guy.

38 metres

Copyright and confidentiality Experian, 2019. © Crown copyright and database rights 2019. OS 100019885

Experian Goad Plan Created: 28/10/2019 Created By: Bidwell Webber De Pons Ltd

For more information on our products and services: www.experian.co.uk/goad | goad.sales@uk.experian.com | 0845 601 6011