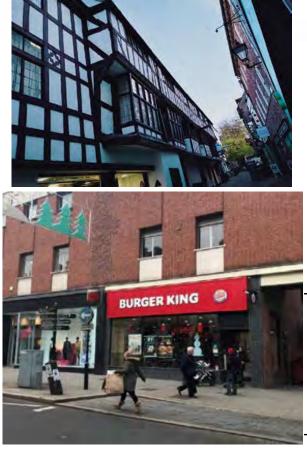

# LOCATION

The Darwin Shopping Centre is an established retail destination located in the tourist town of Shrewsbury. It is anchored by Marks & Spencer with other national retailers including H&M, River Island, Topshop, JD Sports and Pandora.

# SITUATION

Unit 11 is situated on Castle Street next to H&M and Marks & Spencer. Other nearby retailers include Primark, CEX and Toni & Guy.