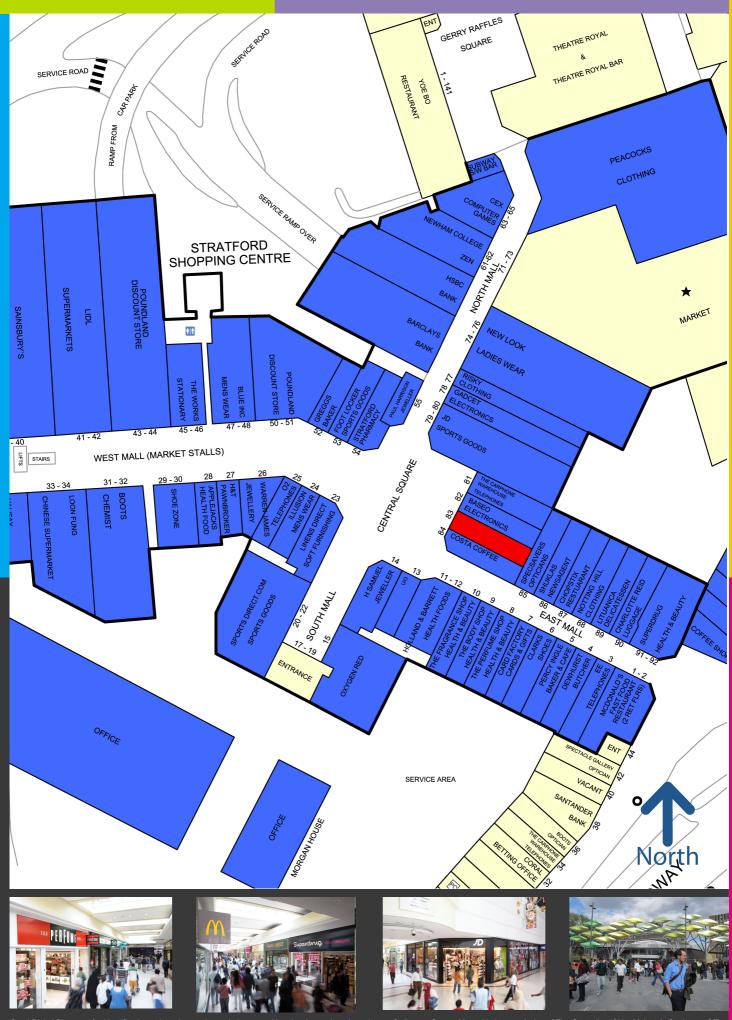

# **UNIT 83**

The Stratford Shopping Centre forms the focus of shopping within the town centre, with an average footfall well in excess of 470,000 per week.

Multiple retailers present include NEW LOOK, SAINSBURY'S, POUNDLAND, LIDL, BOOTS and PEACOCKS. The unit occupies a prime location adjoining COSTA COFFEE and close to CARPHONE WAREHOUSE.

STRATFORD SHOPPING

www.stratfordshopping.co.uk

Goad Digital Plans are for identification only and not to be scaled as a working drawing and are based upon Ordinancy Survey Map with the permission of The Controller of Her Majesty's Stationary Office © Crown Copyright 39954X. No part of this plan may be entered into a electronic retrieval system without prior consent of the publisher. Experian, Goad House, Salibury Square, Hatfield, Hertfordshire AL9 5BJ Tel: 01707 636901 Fax: 01707 636907.