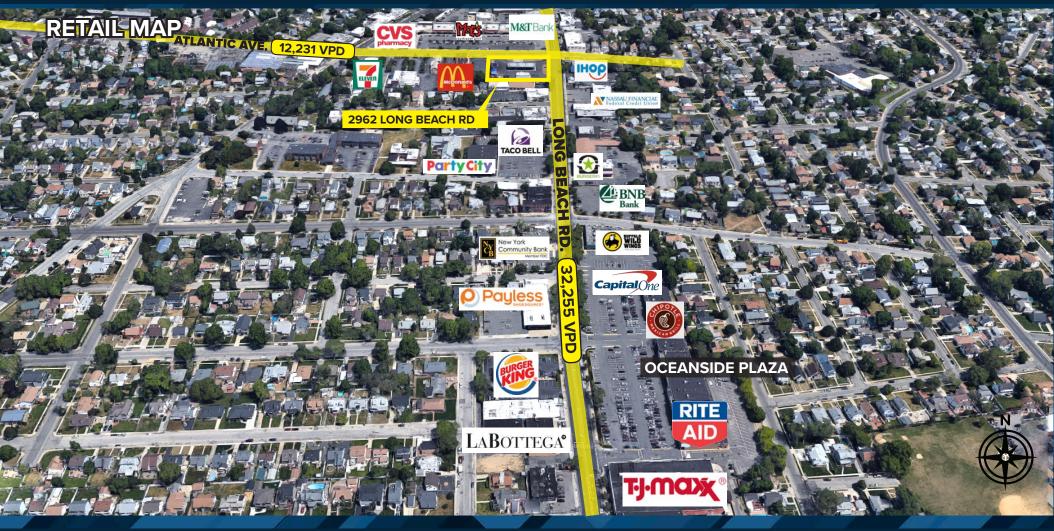

### **AREA MAP**

### **AREA TENANTS:**

| DEMOGRAPHICS:     | .5 mile   | 1 miles   | 2 miles   |
|-------------------|-----------|-----------|-----------|
| Population        | 6,605     | 24,187    | 79,831    |
| Households        | 2,179     | 8,244     | 29,413    |
| Average HH Income | \$128,639 | \$139,098 | \$133,554 |