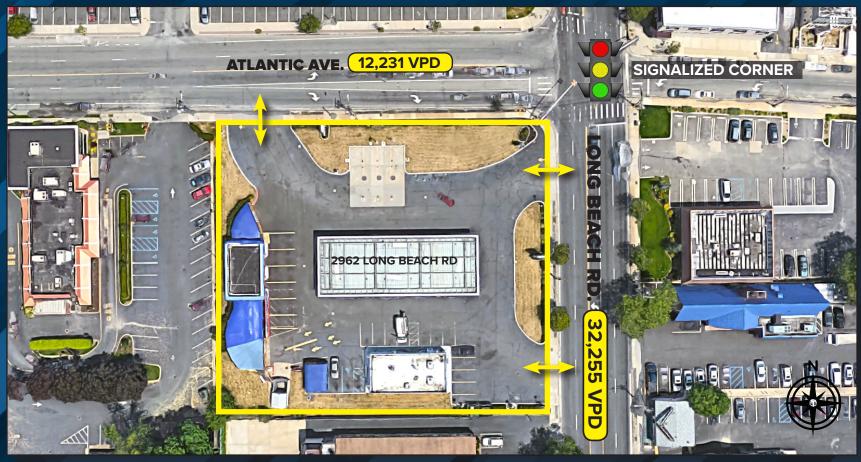

### SITE OVERVIEW

## **PROPERTY INFORMATION**

TYPE:RETAIL CORNER, INTERSECTION OFATLANTIC AVE & LONG BEACH ROAD

SIZE: VARIOUS PROPOSED PLANS ± 50,000 SF OF LAND WITH AN EXISTING 1,540 SF BUILDING AND A 851 SF BUILDING

### COMMENTS:

- CORNER OF SIGNALIZED INTERSECTION
- HIGH VISIBILITY. HIGH TRAFFIC COUNT
- STRONG DEMOGRAPHICS