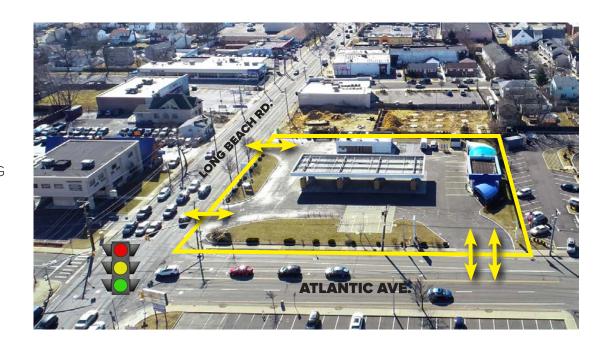

### SITE OVERVIEW

## **PROPERTY INFORMATION**

TYPE:RETAIL CORNER, INTERSECTION OFATLANTIC AVE & LONG BEACH ROAD

SIZE: VARIOUS PROPOSED PLANS ± 50,000 SF OF LAND WITH AN EXISTING 1,540 SF BUILDING AND A 851 SF BUILDING

### COMMENTS:

- CORNER OF SIGNALIZED INTERSECTION
- HIGH VISIBILITY. HIGH TRAFFIC COUNT
- STRONG DEMOGRAPHICS