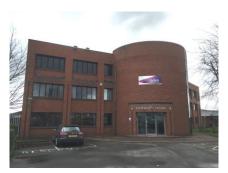

#### **DESCRIPTION**

The building is a substantial standalone office premises with parking at the rear. All suites/floors are accessible via a full height glass atrium and lift.