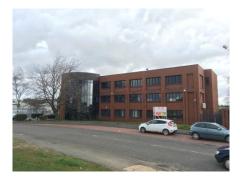

### **KENNICOTT HOUSE WELL LANE** WEDNESFIELD **WV11 1XR**

Chartered Surveyors

- Whole floor or individual offices from 300 sq ft available
- **Net Internal Areas:** 
  - Second Floor total 3294 sq ft (306)
  - o Plus Stores & Reception
- Flexible terms/licences available
- Onsite car parking
- EPC Rating D (79)

#### **LOCATION**

The property is located in a mixed use commercial area South of Wednesfield Town Centre off Well Lane. Nearby landmarks include the Bentley Bridge Retail Park, Sainsburys and New Cross Hospital.

#### **DESCRIPTION**

The building is a substantial standalone office premises with parking at the rear. All suites/floors are accessible via a full height glass atrium and lift.