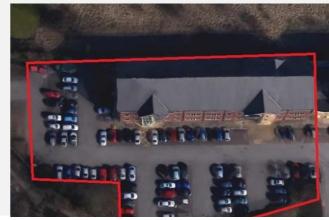

### **Property Highlights**

- Serviced Office with Manned Reception
- Car Park with Over 100 Spaces
- 24/7 Secure Access with CCTV
- Large Breakout / Staff area
- Admin Services & Meeting Rooms Available