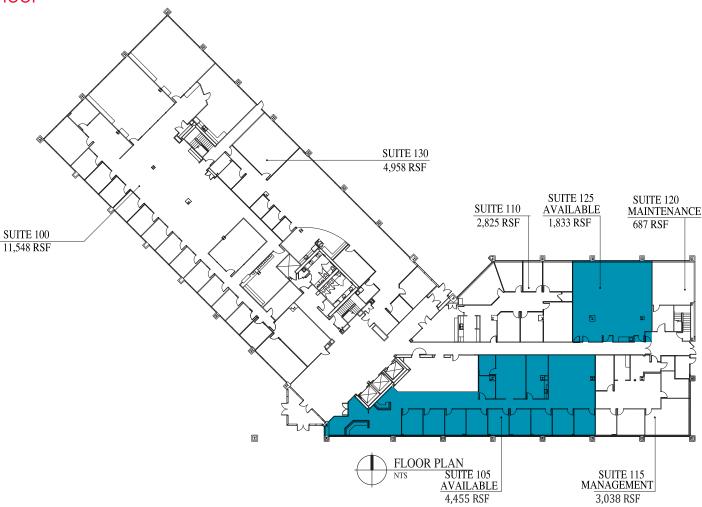

#### 4680 Governor's Pointe Space Available

| Suite Number | Square Footage | Net Rate | Notes                  |
|--------------|----------------|----------|------------------------|
| 105          | 4,455          | \$12.50  |                        |
| 125          | 1,833          | \$12.50  |                        |
| 202          | 9,136          | \$12.50  | •                      |
| 204          | 1,795          | \$12.50  | 13,869 SF Contiguous • |
| 205          | 2,938          | \$12.50  | •                      |
| TOTAL        | 20,157         |          |                        |

HOME

HIGHLIGHTS

ACCESS

AVAILABLE

**AMENITIES** 

4680 Governor's Pointe | 1st Floor

Click Suite to View Floorplan

| Suite Number | Square Footage |
|--------------|----------------|
| 105          | 4,455          |
| 125          | 1,833          |
| 202          | 9,136          |
| 204          | 1,795          |
| 205          | 2,938          |