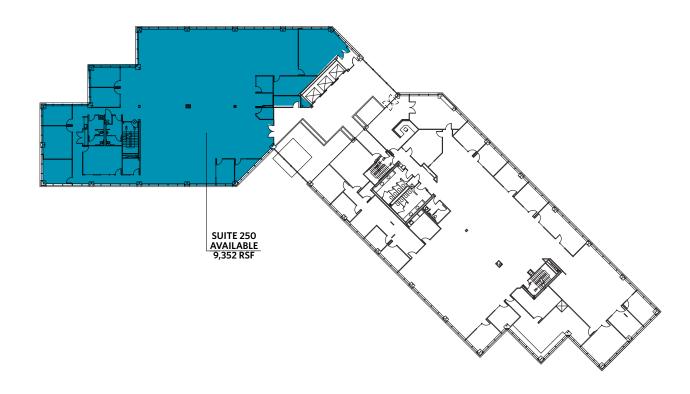

#### 4705 Governor's Pointe Space Available

| Suite Number | Square Footage | Price       | Notes |
|--------------|----------------|-------------|-------|
| 250          | 9,352          | \$12.50 Net |       |
| TOTAL        | 9,352          |             |       |

HOME

HIGHLIGHTS

ACCESS

AVAILABLE

AMENITIES

4705 Governor's Pointe | 2nd Floor

For more information, please contact:

Scott Abernethy, CCIM, SIOR Senior Director +1 513 763 3013 scott.abernethy@cushwake.com Digger Daley Director +1 513 763 3028 digger.daley@cushwake.com Michelle Klingenberg Senior Associate +1 513 763 3023 michelle.klingenberg@cushwake.com