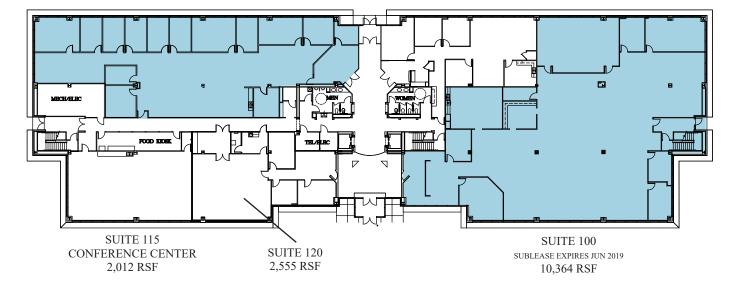

#### 4660 Governor's Pointe | 1st Floor

| Suite Number | Square Footage |
|--------------|----------------|
| 100          | 10,364         |
| 110          | 6,336          |
| 200          | 26,534         |
| 300          | 27,163         |

SUITE 110 AVAILABLE 6,336 RSF

For more information, please contact:

Scott Abernethy, CCIM, SIOR Senior Director +1 513 763 3013 scott.abernethy@cushwake.com Digger Daley Director +1 513 763 3028 digger.daley@cushwake.com Michelle Klingenberg Senior Associate +1 513 763 3023 michelle.klingenberg@cushwake.com