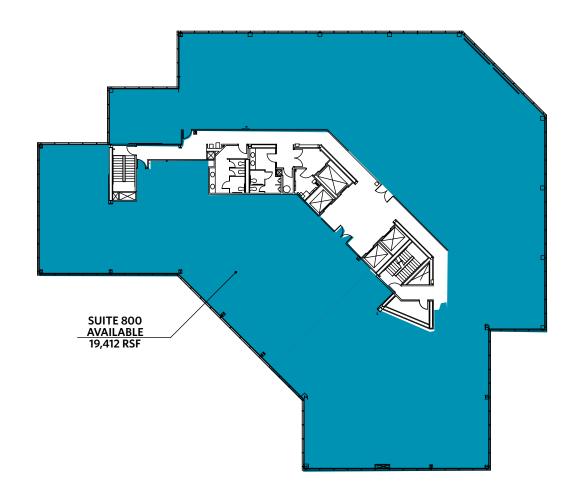

#### 4605 Governor's Pointe | 8th Floor

Click Suite to View Floorplan

Suite Number Square Footage

800 19,412

**AVAILABLE APRIL 2020** 

For more information, please contact:

Scott Abernethy, CCIM, SIOR Senior Director +1 513 763 3013 scott.abernethy@cushwake.com Digger Daley Director +1 513 763 3028 digger.daley@cushwake.com Michelle Klingenberg Senior Associate +1 513 763 3023 michelle.klingenberg@cushwake.com