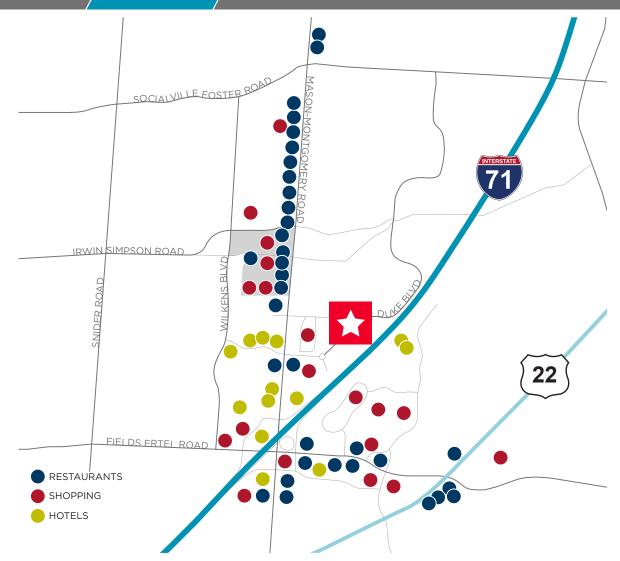

#### **Amenities**

- Directly off Mason-Montgomery Road with excellent access to I-71
- Minutes away from the I-71 / I-275 interchange
- Unbeatable amenity base surrounding Governor's Pointe, providing exceptional dining, shopping, banking, and hotel options
- Minutes from Deerfield Towne Center an open mixed-use retail development boasting top names in shopping and dining
- Upgraded traffic signals to better coordinate signal timing allowing for a smoother traffic flow