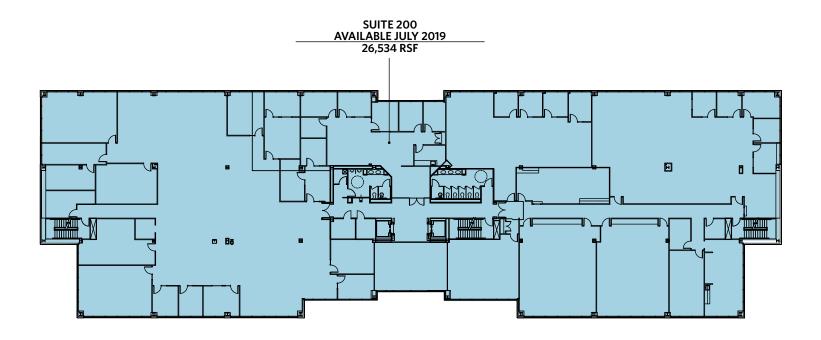

#### 4660 Governor's Pointe | 1st Floor

| Suite Number | Square Footage |
|--------------|----------------|
| 100          | 10,364         |
| 110          | 6,336          |
| 200          | 26,534         |
| 300          | 27,163         |

HOME

HIGHLIGHTS

ACCESS

AVAILABLE

**AMENITIES** 

4660 Governor's Pointe | 2nd Floor

For more information, please contact:

Scott Abernethy, CCIM, SIOR Senior Director +1 513 763 3013 scott.abernethy@cushwake.com Digger Daley Director +1 513 763 3028 digger.daley@cushwake.com Michelle Klingenberg Senior Associate +1 513 763 3023 michelle.klingenberg@cushwake.com