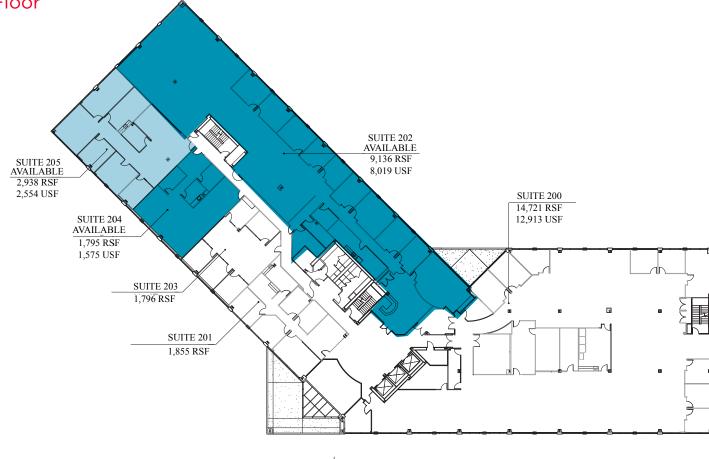

#### 4680 Governor's Pointe Space Available

| Suite Number | Square Footage | Net Rate | Notes                  |
|--------------|----------------|----------|------------------------|
| 105          | 4,455          | \$12.50  |                        |
| 125          | 1,833          | \$12.50  |                        |
| 202          | 9,136          | \$12.50  | •                      |
| 204          | 1,795          | \$12.50  | 13,869 SF Contiguous • |
| 205          | 2,938          | \$12.50  | •                      |
| TOTAL        | 20,157         |          |                        |

HOME

HIGHLIGHTS

ACCESS

AVAILABLE

**AMENITIES** 

4680 Governor's Pointe | 2nd Floor

Click Suite to View Floorplan

| Suite Number | Square Footage |
|--------------|----------------|
| 105          | 4,455          |
| 125          | 1,833          |
| 202          | 9,136          |
| 204          | 1,795          |
| 205          | 2,938          |