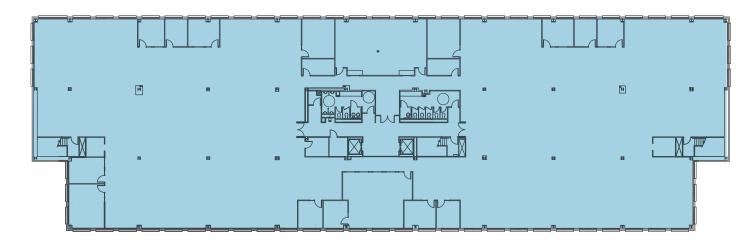

#### 4660 Governor's Pointe | 1st Floor

| Suite Number | Square Footage |
|--------------|----------------|
| 100          | 10,364         |
| 110          | 6,336          |
| 200          | 26,534         |
| 300          | 27,163         |

HOME

HIGHLIGHTS

ACCESS

AVAILABLE

**AMENITIES** 

4660 Governor's Pointe | 3rd Floor

SUITE 300 AVAILABLE JULY 2019 27,163 RSF

For more information, please contact: