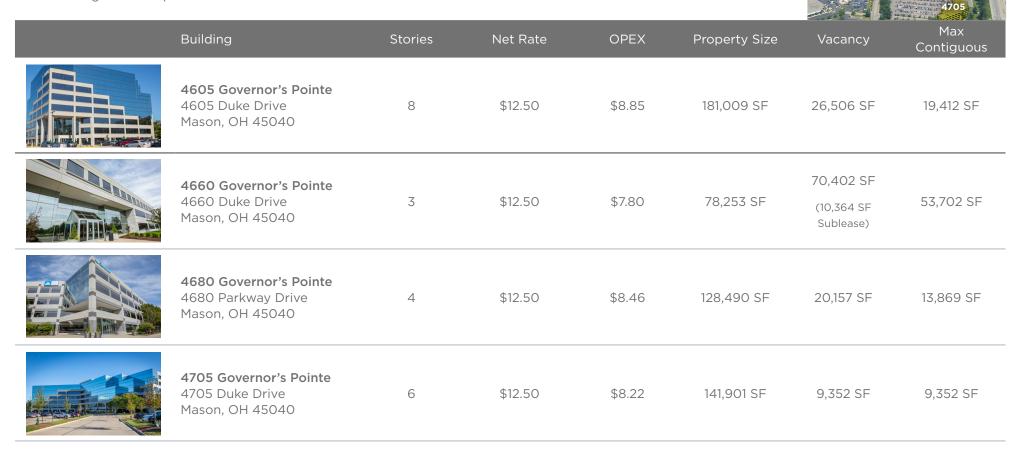

#### **Property Highlights**

Total Office Park SF:529,653 SFTotal Available SF:126,417 SFMax Contiguous SF:53,702 SF

- Four Excellent Class A office buildings on 34.84 acres
- One of the Largest Blocks of Class A Space available in the Cincinnati market
- New I-71 Exit Ramp now complete, offering easy access to Governor's Pointe's front door
- 56 Person Common Conference Center, free to tenants of all Governor's Pointe properties and scheduled through property management office
- Park-like setting located in the fast growing Deerfield / Mason market
- Landscaped patio areas overlooking courtyards with lakes and fountains
- Beautiful multi-story glass walled lobbies with high profile features
- Outstanding Highway visibility, including potential building signage

#### 4605 Governor's Pointe Space Available

| Suite Number | Square Footage | Net Rate | Notes                |
|--------------|----------------|----------|----------------------|
| 100          | 5,639          | \$12.50  |                      |
| 115          | 1,455          | \$12.50  |                      |
| 800          | 19,412         | \$12.50  | Available April 2020 |
| TOTAL        | 26,506         |          |                      |

#### 4660 Governor's Pointe Space Available

| Suite Number | Square Footage | Net Rate | Notes                                               |
|--------------|----------------|----------|-----------------------------------------------------|
| 100          | 10,364         | \$12.50  | Space is available as a sublease, through June 2019 |
| 110          | 6,336          | \$12.50  |                                                     |
| 200          | 26,539         | \$12.50  | Available July 2019                                 |
| 300          | 27,163         | \$12.50  | Available July 2019                                 |
| TOTAL        | 70,402         |          |                                                     |

#### 4680 Governor's Pointe Space Available

| Suite Number | Square Footage | Net Rate | Notes                  |
|--------------|----------------|----------|------------------------|
| 105          | 4,455          | \$12.50  |                        |
| 125          | 1,833          | \$12.50  |                        |
| 202          | 9,136          | \$12.50  | •                      |
| 204          | 1,795          | \$12.50  | 13,869 SF Contiguous • |
| 205          | 2,938          | \$12.50  | •                      |
| TOTAL        | 20,157         |          |                        |

#### 4705 Governor's Pointe Space Available

| Suite Number | Square Footage | Price       | Notes |
|--------------|----------------|-------------|-------|
| 250          | 9,352          | \$12.50 Net |       |
| TOTAL        | 9,352          |             |       |