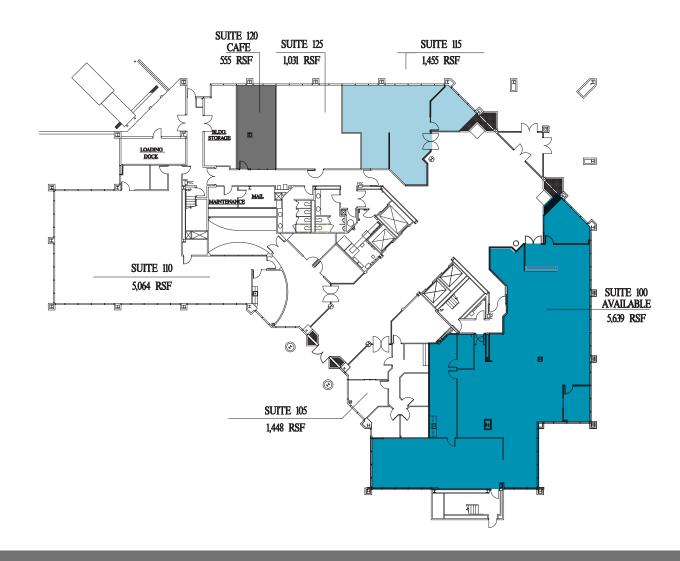

#### 4605 Governor's Pointe | 1st Floor

Click Suite to View Floorplan

| Suite Number | Square Footage |
|--------------|----------------|
| 100          | 5,639          |
| 115          | 1,455          |