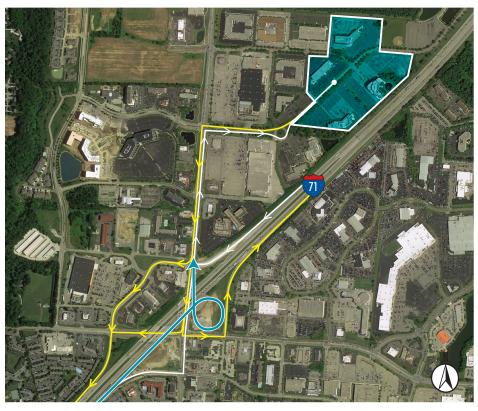

#### Easier Access from I-71 North!

New I-71 Exit Ramp

Aerial Overview

HOME

HIGHLIGHTS

ACCESS

AVAILABLE

**AMENITIES** 