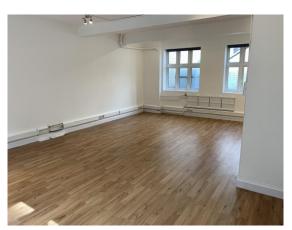

# **DESCRIPTION**

This 2<sup>nd</sup> floor open plan office comprising of 455 sq. ft. benefitting from excellent natural light from windows on two sides, modern strip lighting, wood laminate flooring, entry phone system and high ceilings.