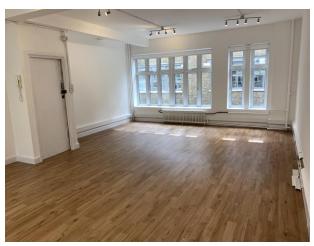

# **DESCRIPTION**

This 2<sup>nd</sup> floor open plan office comprising of 455 sq. ft. benefitting from excellent natural light from windows on two sides, modern strip lighting, wood laminate flooring, entry phone system and high ceilings.

#### **AMENITIES**

- Modern Strip Lighting
- Excellent Natural Light
- Open Plan
- Perimeter Trunking
- Communal W/C
- Wall Mounted Radiator
- High Ceilings