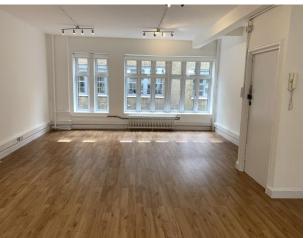

# **DESCRIPTION**

This 2<sup>nd</sup> floor open plan office comprising of 455 sq. ft. benefitting from excellent natural light from windows on two sides, modern strip lighting, wood laminate flooring, entry phone system and high ceilings.

#### **AMENITIES**

- Modern Strip Lighting
- Excellent Natural Light
- Open Plan
- Perimeter Trunking
- Communal W/C
- Wall Mounted Radiator
- High Ceilings