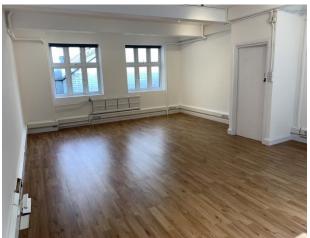

# **DESCRIPTION**

This 2<sup>nd</sup> floor open plan office comprising of 455 sq. ft. benefitting from excellent natural light from windows on two sides, modern strip lighting, wood laminate flooring, entry phone system and high ceilings.

#### **AMENITIES**

- Modern Strip Lighting
- Excellent Natural Light
- Open Plan
- Perimeter Trunking
- Communal W/C
- Wall Mounted Radiator
- High Ceilings