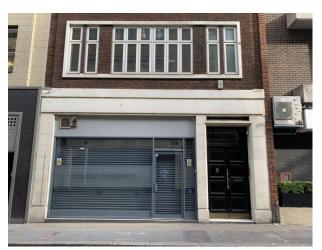

# BRIGHT 2<sup>nd</sup> FLOOR OFFICE TO LET 9 LITTLE PORTLAND STREET, FITZROVIA, W1W 7JF

455 SQ. FT.

# **LOCATION**

The premises is situated on the East side of Margaret Street between the junction at Mortimer Street and Great Portland Street. Oxford Circus Underground Station (Bakerloo, Victoria and Central) is short walk away (0.2 miles). The property is within close proximity to a number of food and drink establishments including; Mapa, Market Place Bar, Vapiano, The Cock Tavern, The Great Thai Grab & Go, The Social.