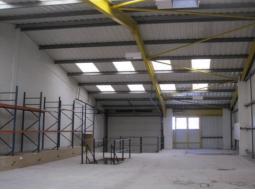

# **Description**

The property comprises a steel portal framed warehouse (eaves 6.4m) with car parking to the frontage.

Internally the property contains a range of partitions and a mezzanine floor which it is planned to strip out to leave the unit as a "shell".

#### **Accommodation**

The floor area is stated on a gross internal basis calculated from measurements taken on site.

Ground Floor 257 m<sup>2</sup> 2,765 sq. ft.