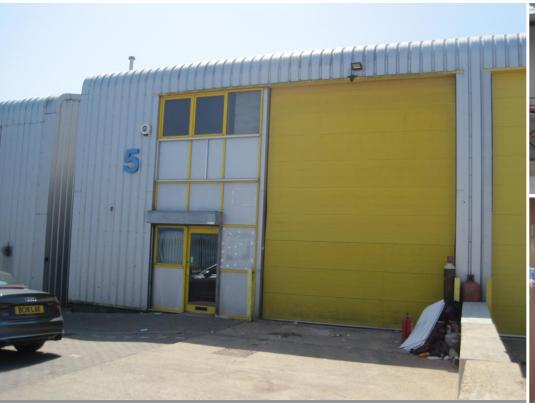

# TO LET

Modern Warehouse/Trade Counter Unit (To be refurbished)

2,765 sq. ft. / 257 m<sup>2</sup> (Gross)

5 Orchard Business Centre Kangley Bridge Road Sydenham London SE26 5AQ

# Location

Orchard Business Centre is accessed from Kangley Bridge Road, the frontage unit being occupied by Eurocell Plastics. The estate is opposite Sydenham Industrial Estate which is home to Screwfix, Howdens Joinery and Crown Decorator Centres.

# **Description**

The property comprises a steel portal framed warehouse (eaves 6.4m) with car parking to the frontage.

Internally the property contains a range of partitions and a mezzanine floor which it is planned to strip out to leave the unit as a "shell".