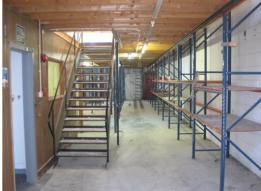

# **Description**

The property comprises a steel portal framed warehouse (eaves 6.4m) with car parking to the frontage.

Internally the property contains a range of partitions and a mezzanine floor which it is planned to strip out to leave the unit as a "shell".