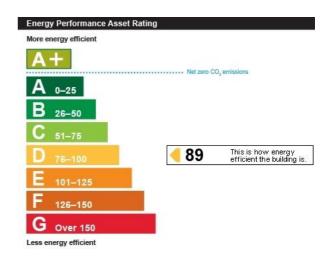

## **Rates**

The Rateable value for the unit is 30,750 (2017 Rating List). This will need to be re-assessed following the removal of the mezzanine floor. N.B. This is not the amount payable.