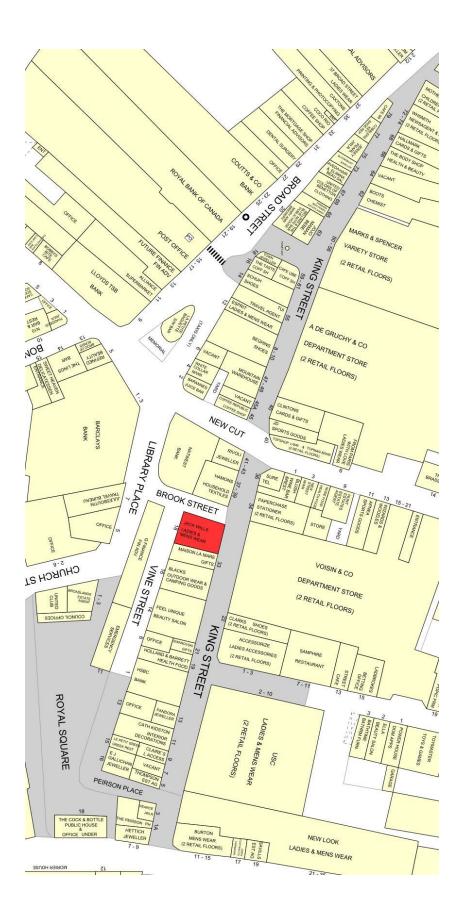

## LOCATION

The property occupies a prime prominent, landmark, location at the junction of King Street, Brook Street and Vine Street. The property occupies a prime retail location opposite Voisin's Department Store and Paperchase and benefits from a large King Street frontage of approximately 35ft. The nearby area offers a mix of significant retail including De Gruchy Department Store, Next, Topshop and JD Sports to name a few. The ground and first floor is a mixture of retail and storage whilst the remainder of the property is made up of a large unused residential flat.