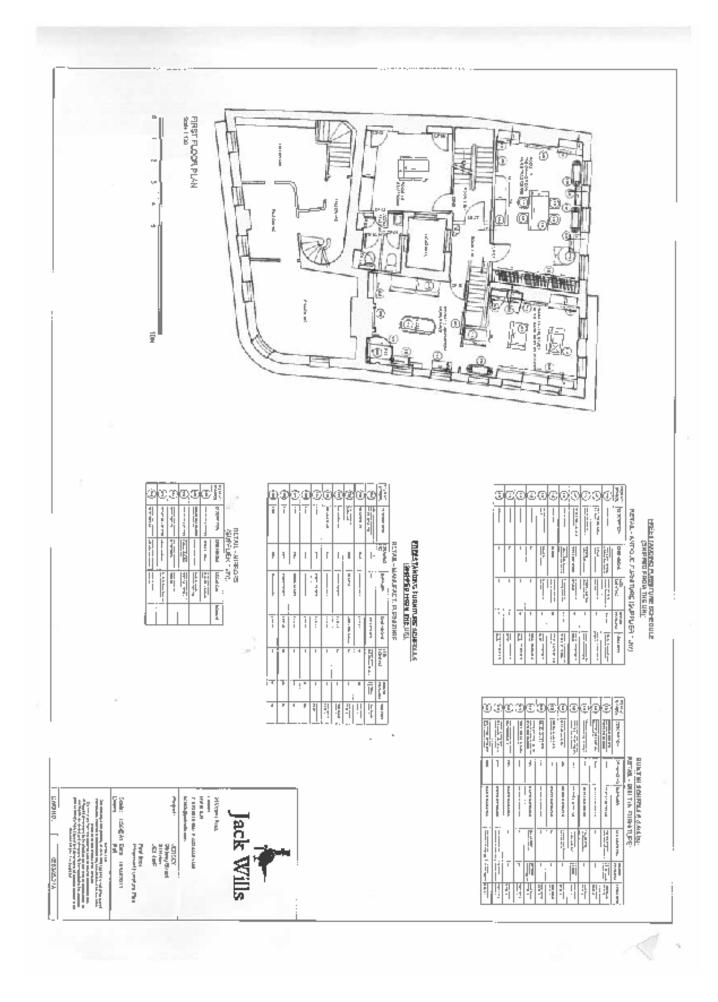

## DESCRIPTION

The premises form a significant ground floor corner retail unit and is to be let on an "as is" basis. The ground floor is predominantly used for retail, with the exception of a small managers office area whilst the first floor is used for retail, staff room and storage. Attached for reference purposes are some floor plans showing the existing layout.

### AREA

| FIOOR                                                   | USE                                                                   | AREA                                                               |
|---------------------------------------------------------|-----------------------------------------------------------------------|--------------------------------------------------------------------|
| Ground<br>Ground<br>First<br>First<br>Second &<br>Third | Retail<br>Ancillary<br>Retail<br>Ancillary<br>Residential<br>(Unused) | 1,286 sq ft<br>379 sq ft<br>760 sq ft<br>307 sq ft<br>3/4 bed flat |