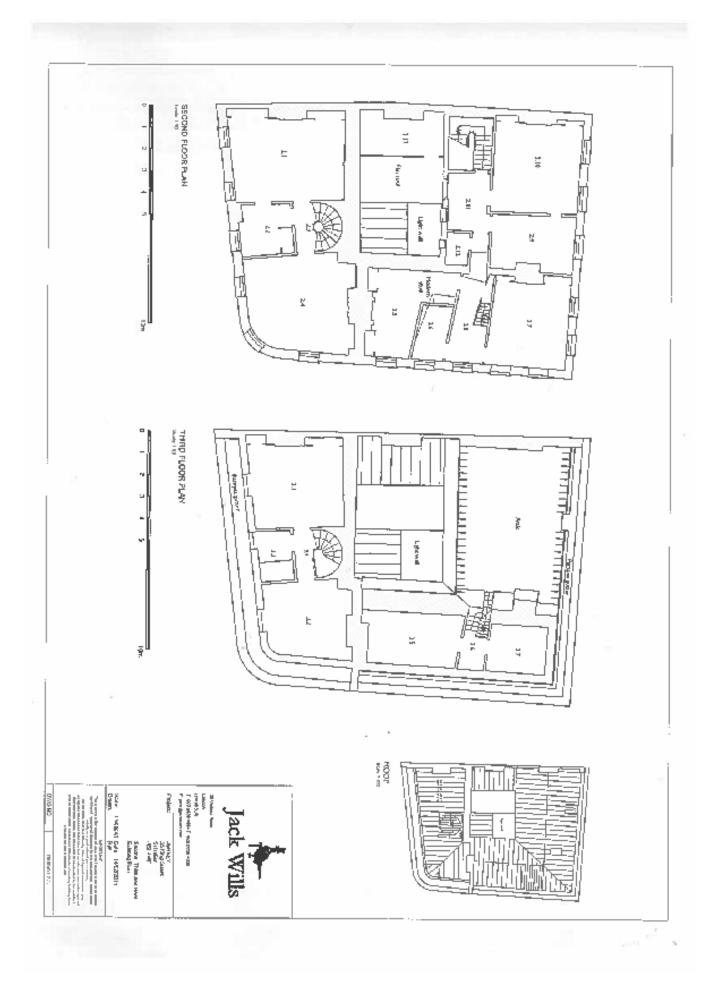

## DESCRIPTION

The premises form a significant ground floor corner retail unit and is to be let on an "as is" basis. The ground floor is predominantly used for retail, with the exception of a small managers office area whilst the first floor is used for retail, staff room and storage. Attached for reference purposes are some floor plans showing the existing layout.

### AREA

| FIOOR                                                   | USE                                                                   | AREA                                                               |
|---------------------------------------------------------|-----------------------------------------------------------------------|--------------------------------------------------------------------|
| Ground<br>Ground<br>First<br>First<br>Second &<br>Third | Retail<br>Ancillary<br>Retail<br>Ancillary<br>Residential<br>(Unused) | 1,286 sq ft<br>379 sq ft<br>760 sq ft<br>307 sq ft<br>3/4 bed flat |