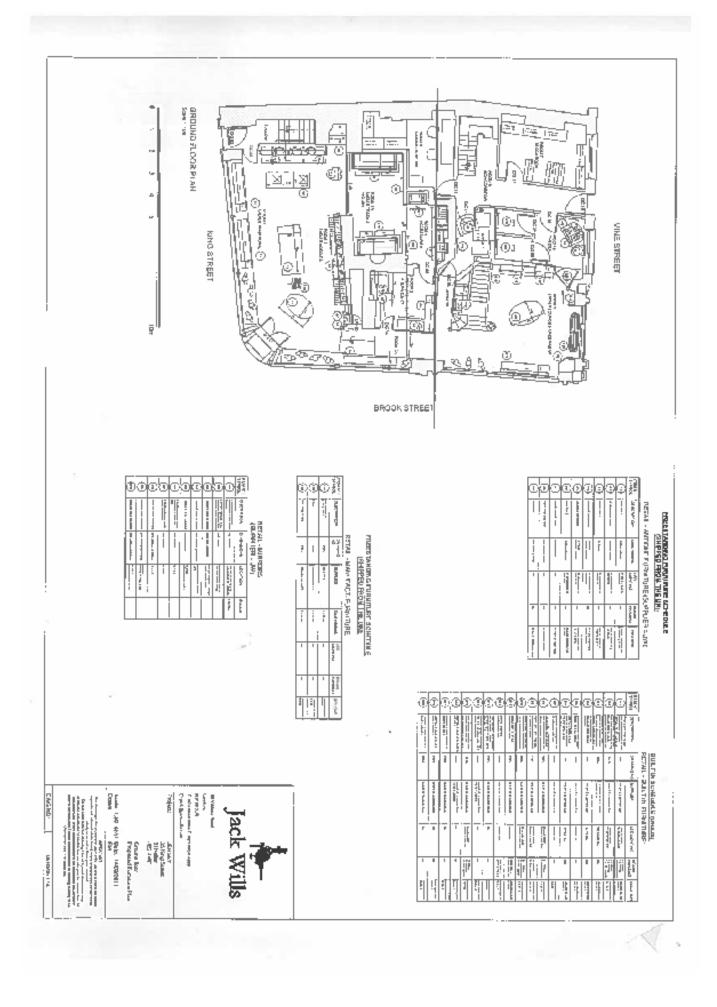

## DESCRIPTION

The premises form a significant ground floor corner retail unit and is to be let on an "as is" basis. The ground floor is predominantly used for retail, with the exception of a small managers office area whilst the first floor is used for retail, staff room and storage. Attached for reference purposes are some floor plans showing the existing layout.

### AREA

| FIOOR                                                   | USE                                                                   | AREA                                                               |
|---------------------------------------------------------|-----------------------------------------------------------------------|--------------------------------------------------------------------|
| Ground<br>Ground<br>First<br>First<br>Second &<br>Third | Retail<br>Ancillary<br>Retail<br>Ancillary<br>Residential<br>(Unused) | 1,286 sq ft<br>379 sq ft<br>760 sq ft<br>307 sq ft<br>3/4 bed flat |