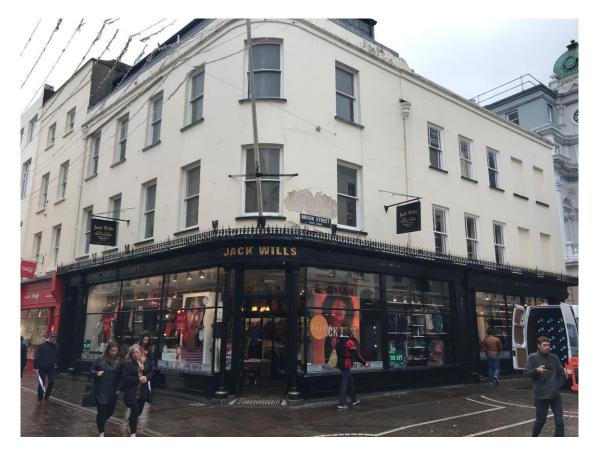

## LOCATION

The property occupies a prime prominent, landmark, location at the junction of King Street, Brook Street and Vine Street. The property occupies a prime retail location opposite Voisin's Department Store and Paperchase and benefits from a large King Street frontage of approximately 35ft. The nearby area offers a mix of significant retail including De Gruchy Department Store, Next, Topshop and JD Sports to name a few. The ground and first floor is a mixture of retail and storage whilst the remainder of the property is made up of a large unused residential flat.

## DESCRIPTION

The premises form a significant ground floor corner retail unit and is to be let on an "as is" basis. The ground floor is predominantly used for retail, with the exception of a small managers office area whilst the first floor is used for retail, staff room and storage. Attached for reference purposes are some floor plans showing the existing layout.