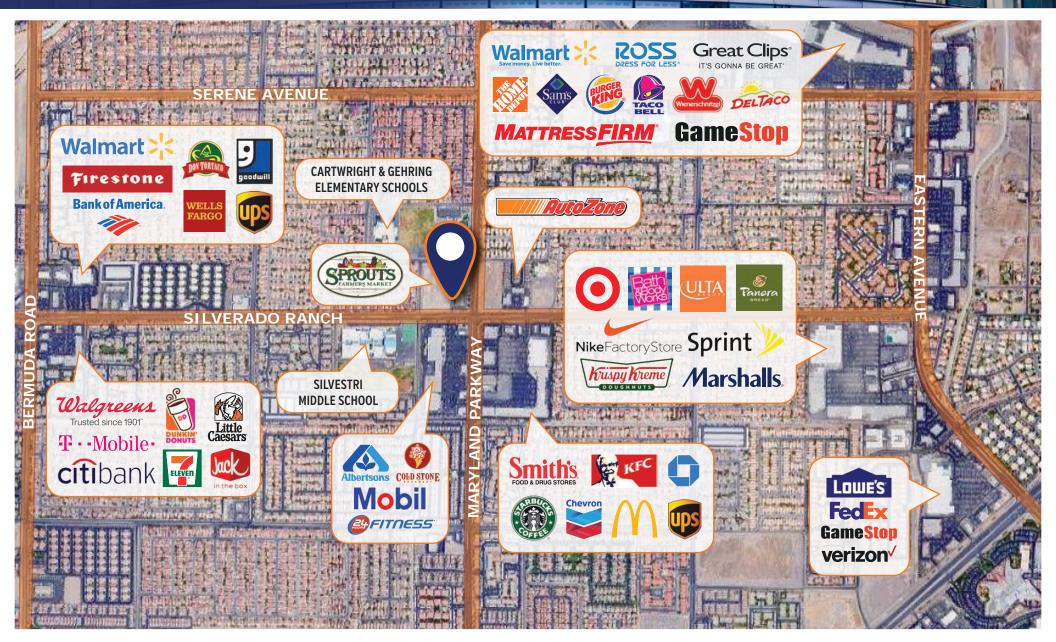

,000 SF

| DEMOGRAPHICS      | 1 MILE   | 3 MILES  | 5 MILES  |
|-------------------|----------|----------|----------|
| Total Households  | 11,777   | 51,492   | 96,933   |
| Total Population  | 32,337   | 134,883  | 251,749  |
| Average HH Income | \$74,216 | \$82,474 | \$87,445 |

### PROPERTY DESCRIPTION

Silverado Square is a Sprouts anchored shopping center nestled in the heart of Silverado Ranch. Surrounded by strong demographics, rooftops & schools. Join an incredible tenant mix including Pacific Dental, Hand & Stone, Veggy Street & Sprouts Farmers Market!

#### **PROPERTY HIGHLIGHTS**

- New Building Construction
- Street Frontage Available
- Drive Thru Available
- Tenant Improvements Available
- 926 3,600 +/- SF Available
- Building and Pylon Signage Available

## Retail Aerial



# Available Spaces



| SUITE                    | TENANT              | RATE            | DESCRIPTION               |
|--------------------------|---------------------|-----------------|---------------------------|
| Pad A - Suite 100        | Veggy Street        | -               | 1,543 SF                  |
| Pad A - Suite 110        | Available           | \$3.50 SF/month | 926 SF Grey Shell         |
| Pad A - Suite 120-130    | BB.Q Chicken        | -               | 2,331 SF                  |
| Inline E - Suite 100-110 | Available           | \$2.75 SF/month | 1,932 SF Grey Shell       |
| Inline E - Suite 120     | Cookie Cutters      | -               | 1,068 SF                  |
| Inline F - Suite 100-120 | Hand & Stone        |                 | 3,000 SF                  |