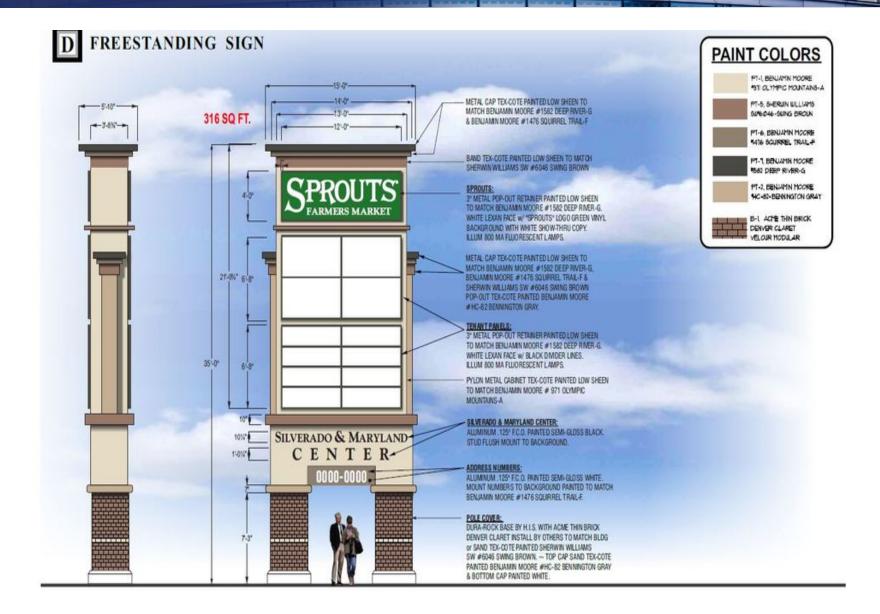

## Signage

#### **PROPERTY HIGHLIGHTS**

- New Building Construction
- Street Frontage Available
- Drive Thru Available
- Tenant Improvements Available
- 926 3,600 +/- SF Available
- Building and Pylon Signage Available