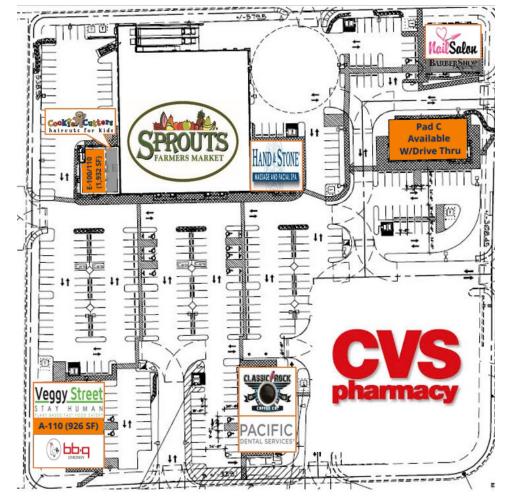

SF                  |
| Inline E - Suite 100-110 | Available           | \$2.75 SF/month | 1,932 SF Grey Shell       |
| Inline E - Suite 120     | Cookie Cutters      | -               | 1,068 SF                  |
| Inline F - Suite 100-120 | Hand & Stone        |                 | 3,000 SF                  |
| Pad B - Suite 100-110    | Classic Rock Coffee |                 | 1,713 SF                  |
| Pad B - Suite 120-130    | Pacific Dental      |                 | 2,483 SF                  |
| Pad D - Suite 100-110    | Martini Nail Bar    |                 | 2,494 SF                  |
| Pad D - Suite 120        | V's Barbershop      | -               | 1,106 SF                  |
| Pad C W/Drive Thru       | Available           | \$100,000/year  | 2,800-5,000 SF Drive-Thru |



## Cross Streets Aerial



# Silverado Square Lot Aerial



# Demographics Map & Report



| POPULATION                           | 1 MILE               | 3 MILES               | 5 MILES               |
|--------------------------------------|----------------------|-----------------------|-----------------------|
| Total population                     | 32,337               | 134,883               | 251,749               |
| Median age                           | 31.4                 | 35.5                  | 37.5                  |
| Median age (Male)                    | 31.2                 | 35.0                  | 37.2                  |
| Median age (Female)                  | 32.0                 | 36.0                  | 38.0                  |
|