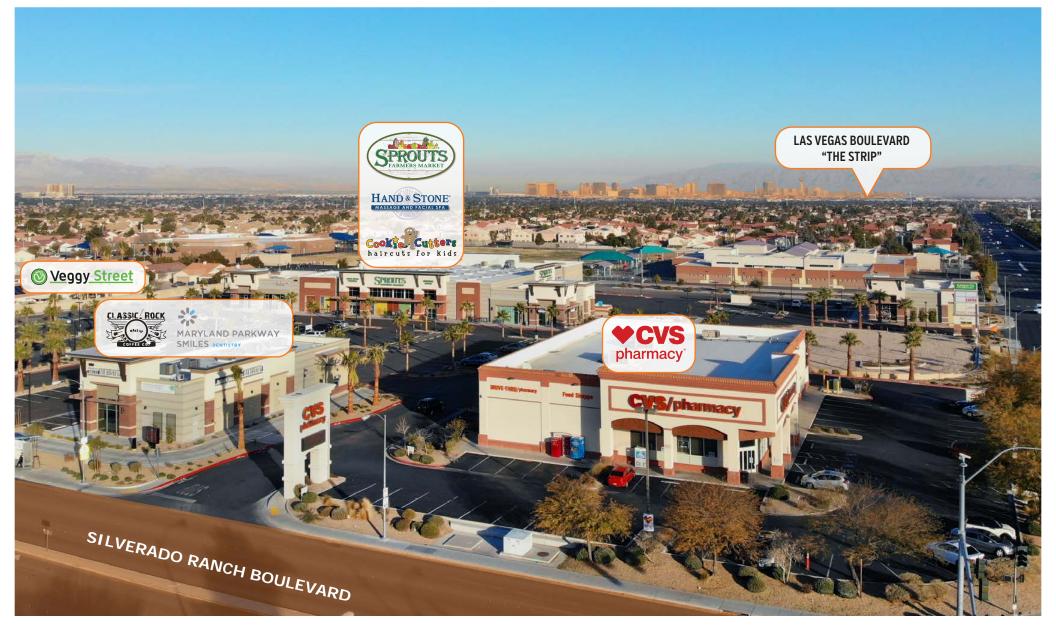

e           | \$2.75 SF/month | 1,932 SF Grey Shell       |
| Inline E - Suite 120     | Cookie Cutters      | -               | 1,068 SF                  |
| Inline F - Suite 100-120 | Hand & Stone        |                 | 3,000 SF                  |
| Pad B - Suite 100-110    | Classic Rock Coffee |                 | 1,713 SF                  |
| Pad B - Suite 120-130    | Pacific Dental      |                 | 2,483 SF                  |
| Pad D - Suite 100-110    | Martini Nail Bar    |                 | 2,494 SF                  |
| Pad D - Suite 120        | V's Barbershop      | -               | 1,106 SF                  |
| Pad C W/Drive Thru       | Available           | \$100,000/year  | 2,800-5,000 SF Drive-Thru |



## Cross Streets Aerial



# Silverado Square Lot Aerial



# Demographics Map & Report



| POPULATION                           | 1 MILE               | 3 MILES               | 5 MILES               |
|--------------------------------------|----------------------|-----------------------|-----------------------|
| Total population                     | 32,337               | 134,883               | 251,749               |
| Median age                           | 31.4                 | 35.5                  | 37.5                  |
| Median age (Male)                    | 31.2                 | 35.0                  | 37.2                  |
| Median age (Female)                  | 32.0                 | 36.0                  | 38.0                  |
|                                      |                      |                       |