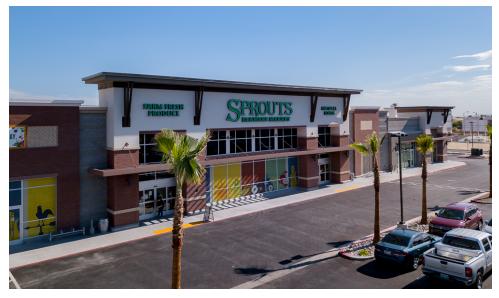

### PROPERTY DESCRIPTION

Silverado Square is a Sprouts anchored shopping center nestled in the heart of Silverado Ranch. Surrounded by strong demographics, rooftops & schools. Join an incredible tenant mix including Pacific Dental, Hand & Stone, Veggy Street & Sprouts Farmers Market!