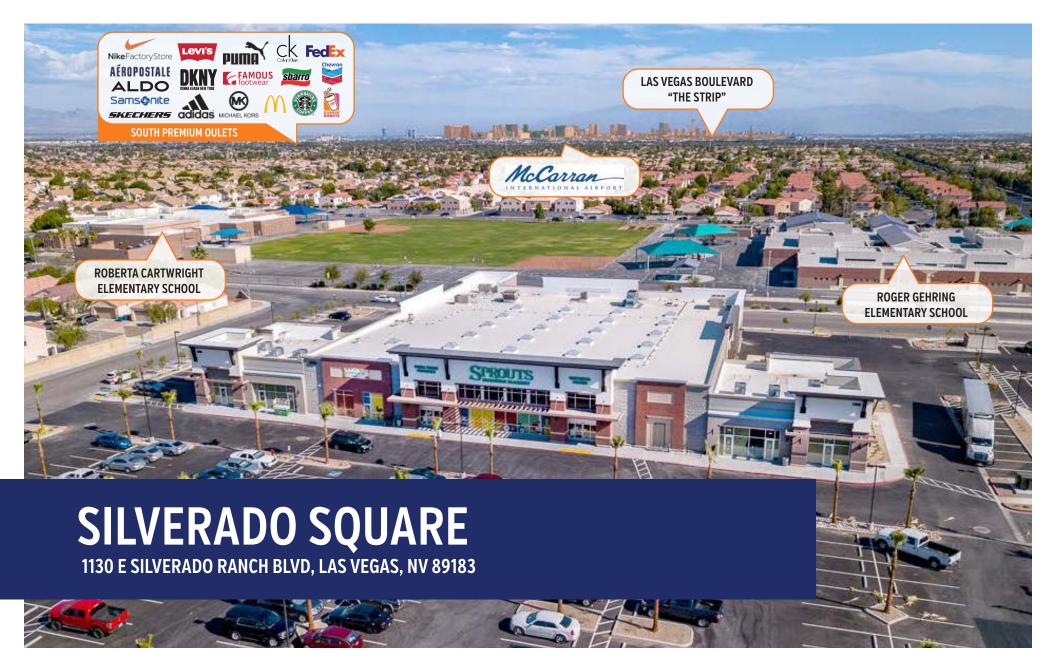

### PROPERTY DESCRIPTION

Silverado Square is a Sprouts anchored shopping center nestled in the heart of Silverado Ranch. Surrounded by strong demographics, rooftops & schools. Join an incredible tenant mix including Pacific Dental, Hand & Stone, Veggy Street & Sprouts Farmers Market!

## Retail Aerial