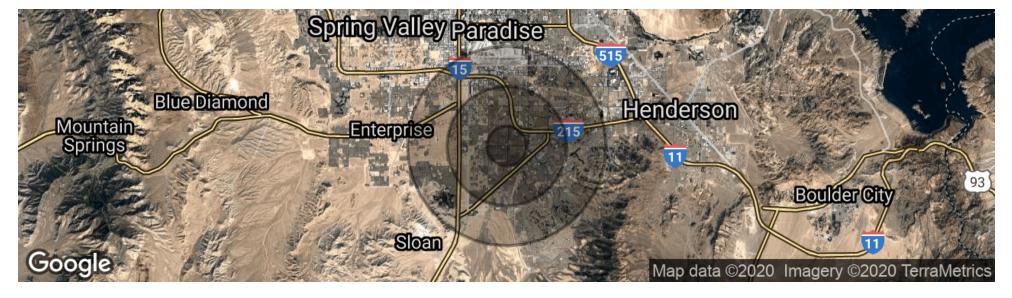

1,932 SF Grey Shell       |
| Inline E - Suite 120     | Cookie Cutters      | -               | 1,068 SF                  |
| Inline F - Suite 100-120 | Hand & Stone        |                 | 3,000 SF                  |
| Pad B - Suite 100-110    | Classic Rock Coffee |                 | 1,713 SF                  |
| Pad B - Suite 120-130    | Pacific Dental      |                 | 2,483 SF                  |
| Pad D - Suite 100-110    | Martini Nail Bar    |                 | 2,494 SF                  |
| Pad D - Suite 120        | V's Barbershop      | -               | 1,106 SF                  |
| Pad C W/Drive Thru       | Available           | \$100,000/year  | 2,800-5,000 SF Drive-Thru |



## Cross Streets Aerial



# Silverado Square Lot Aerial



# Demographics Map & Report



| POPULATION                           | 1 MILE               | 3 MILES               | 5 MILES               |
|--------------------------------------|----------------------|-----------------------|-----------------------|
| Total population                     | 32,337               | 134,883               | 251,749               |
| Median age                           | 31.4                 | 35.5                  | 37.5                  |
| Median age (Male)                    | 31.2                 | 35.0                  | 37.2                  |
| Median age (Female)                  | 32.0                 | 36.0                  | 38.0                  |
|                                      |                      |                       |                       |
| HOUSEHOLDS &