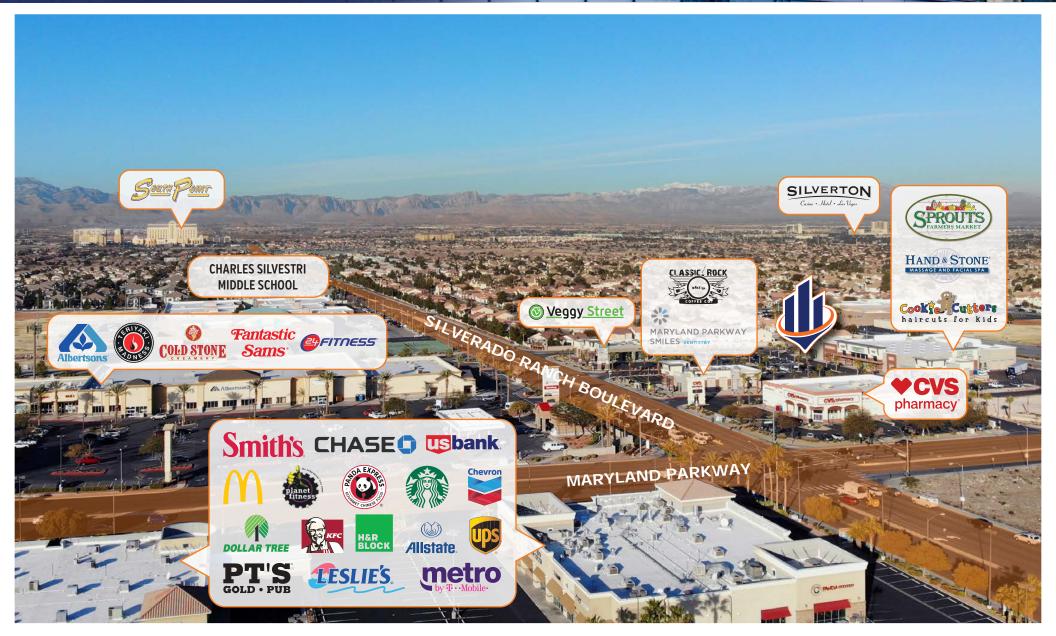

line E - Suite 100-110 | Available           | \$2.75 SF/month | 1,932 SF Grey Shell       |
| Inline E - Suite 120     | Cookie Cutters      | -               | 1,068 SF                  |
| Inline F - Suite 100-120 | Hand & Stone        |                 | 3,000 SF                  |
| Pad B - Suite 100-110    | Classic Rock Coffee |                 | 1,713 SF                  |
| Pad B - Suite 120-130    | Pacific Dental      |                 | 2,483 SF                  |
| Pad D - Suite 100-110    | Martini Nail Bar    |                 | 2,494 SF                  |
| Pad D - Suite 120        | V's Barbershop      | -               | 1,106 SF                  |
| Pad C W/Drive Thru       | Available           | \$100,000/year  | 2,800-5,000 SF Drive-Thru |



## Cross Streets Aerial



# Silverado Square Lot Aerial



# Demographics Map & Report



| POPULATION                           | 1 MILE               | 3 MILES               | 5 MILES               |
|--------------------------------------|----------------------|-----------------------|-----------------------|
| Total population                     | 32,337               | 134,883               | 251,749               |
| Median age                           | 31.4                 | 35.5                  | 37.5                  |
| Median age (Male)                    | 31.2                 | 35.0                  | 37.2                  |
| Median age (Female)                  | 32.0                 | 36.0                  | 38.0                  |
|                                      |