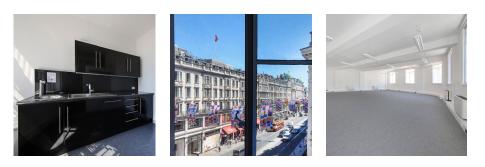

nduit Street. This location is great for those wishing to have easy access to local transport such as Oxford Circus station or the upcoming Cross Rail as well as a short walk in to the heart of Mayfair or Soho. Local cafes and restaurant boost this location as a lively, busy and easily accessible working destination. The office is accessed via Conduit Street, using the lift, make your way up to the 3rd floor to enter in to this wonderful column free space. Large windows offer fantastic natural light and provide outstanding views of Regent Street. The office space boasts ceiling heights of 3.37m, giving this space a bright and spacious feel. This office also has demised WCs as well as a spacious tea point ready to use.

#### FLOOR PLAN

3rd floor Net internal area 1457 sq ft

#### GALLERY



#### BREAKDOWN

- Newly decorated
- Air conditioning
- Demised WC
- Spacious tea point
- Perimeter trunking
- Floor to ceiling height: 3.37m
- EPC rating: C

#### QUOTING RENT

#### £65.00 PER SQUARE FT

Rents are quoted inclusive of service charge and exclusive of VAT and business rates. Subject to contract.

### • 3 year flexible lease

LEASE

- Rolling break option (six months' notice)
- Rent inclusive of service charge

#### INTERESTED IN THIS PROPERTY?

#### 078 2694 6336 ALKA@RSOFFICEDIRECT.COM

Disciamer: Regent Street Office Direct / Jone Lang Lasalle for themselves and for the lessors of this property whose agents they are give notice that: (1) the particulars are set out as a general outline only for the guidance of intending lessees, and do not constitute part of an offer or c