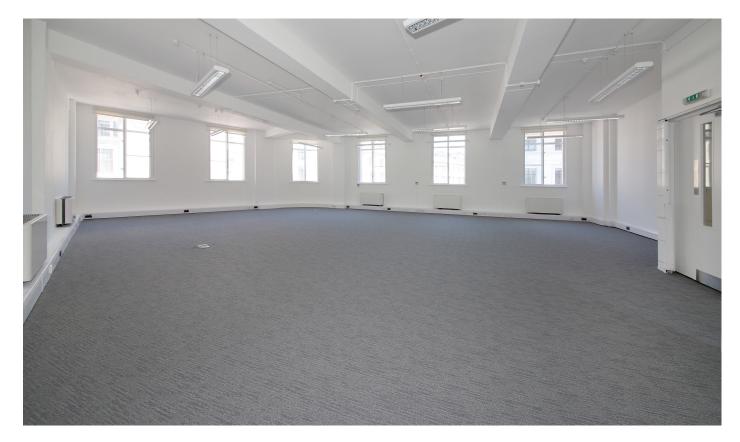

#### OVERVIEW

Located in a renowned location on the corner of Regent Street and Conduit Street. This location is great for those wishing to have easy access to local transport such as Oxford Circus station or the upcoming Cross Rail as well as a short walk in to the heart of Mayfair or Soho. Local cafes and restaurant boost this location as a lively, busy and easily accessible working destination. The office is accessed via Conduit Street, using the lift, make your way up to the 3rd floor to enter in to this wonderful column free space. Large windows offer fantastic natural light and provide outstanding views of Regent Street. The office space boasts ceiling heights of 3.37m, giving this space a bright and spacious feel. This office also has demised WCs as well as a spacious tea point ready to use.

#### FLOOR PLAN

3rd floor Net internal area 1457 sq ft

#### BREAKDOWN

- Newly decorated
- Air conditioning
- Demised WC
- Spacious tea point
- Perimeter trunking
- Floor to ceiling height: 3.37m
- EPC rating: C