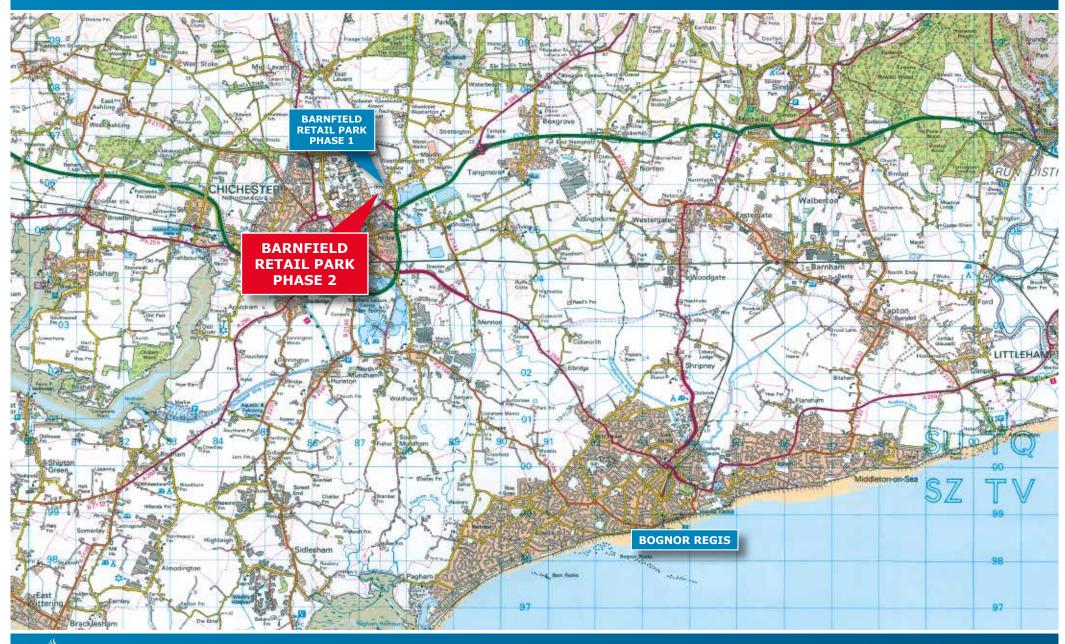

#### Location

Between Barnfield Drive and Westhampnett Road on the east side of the city. In the heart of the existing retail warehousing, adjacent to Homebase, BHS and Sainsbury's and close to Chichester Retail Park and Lidl.