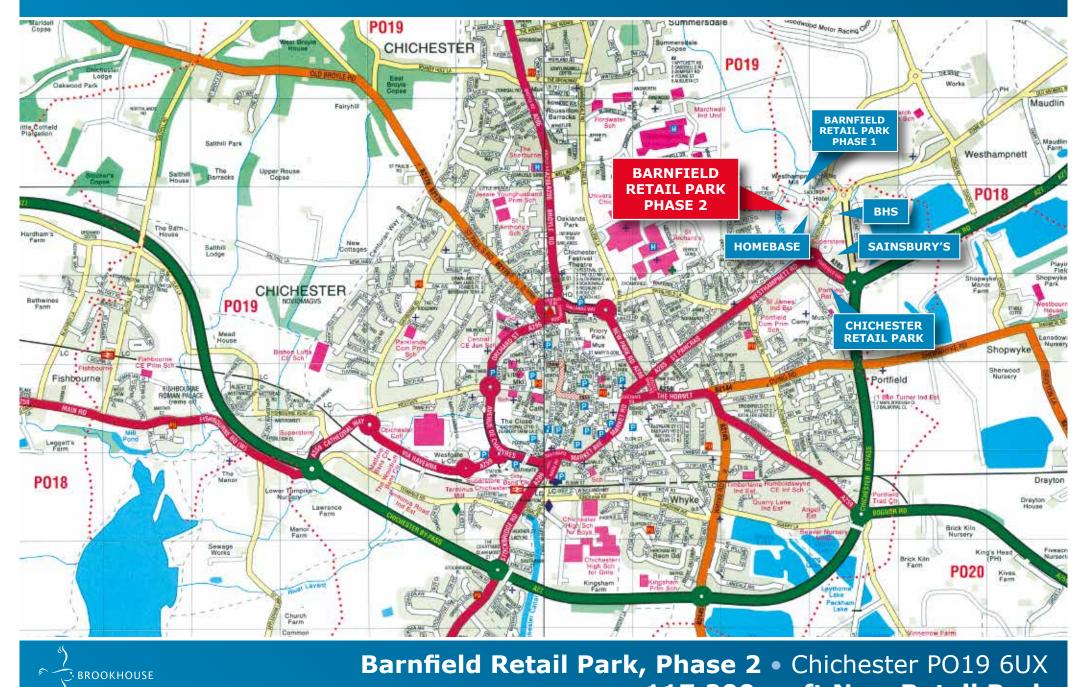

#### Location

Between Barnfield Drive and Westhampnett Road on the east side of the city. In the heart of the existing retail warehousing, adjacent to Homebase, BHS and Sainsbury's and close to Chichester Retail Park and Lidl.