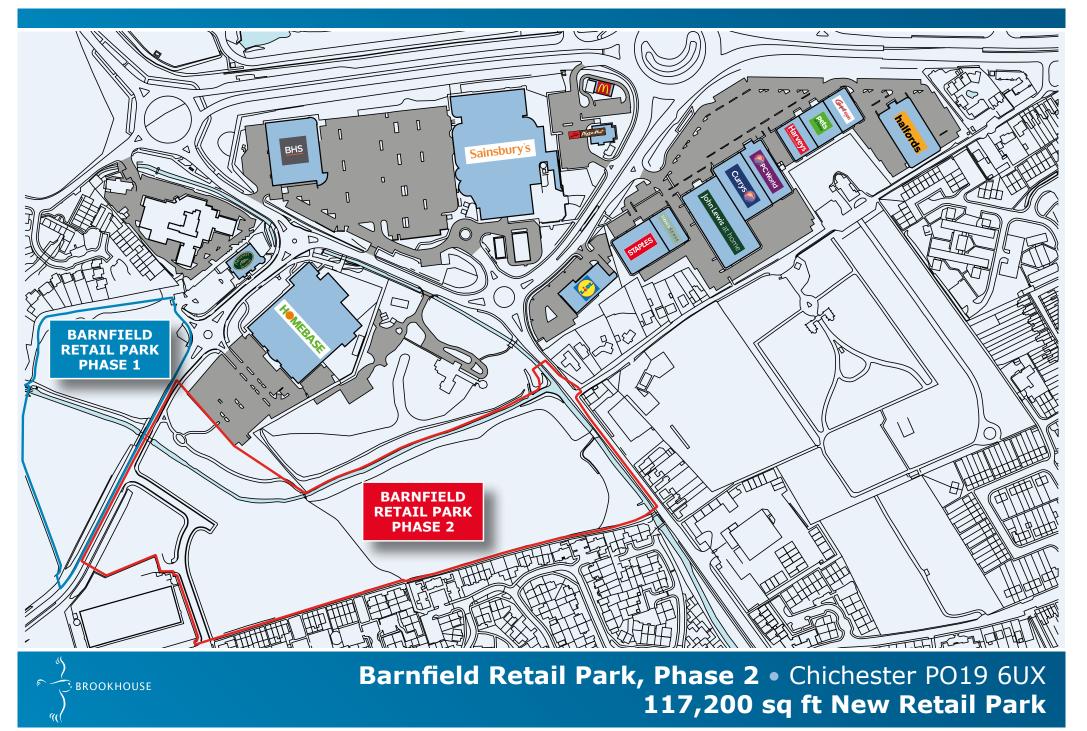

#### Location

Between Barnfield Drive and Westhampnett Road on the east side of the city. In the heart of the existing retail warehousing, adjacent to Homebase, BHS and Sainsbury's and close to Chichester Retail Park and Lidl.

#### Description

- A new retail park opposite Phase 1 which is to be occupied by Aldi, Wickes and Halfords and next to the existing 67,000 sq ft Homebase, close to Sainsbury's and BHS.
- The new Phase 1 scheme will extend to approximately 55,800 sq ft.
- The proposed Phase 2 will extend to approximately 117,200 sq ft, built to a modern building specification, with the ability to install mezzanine floors.