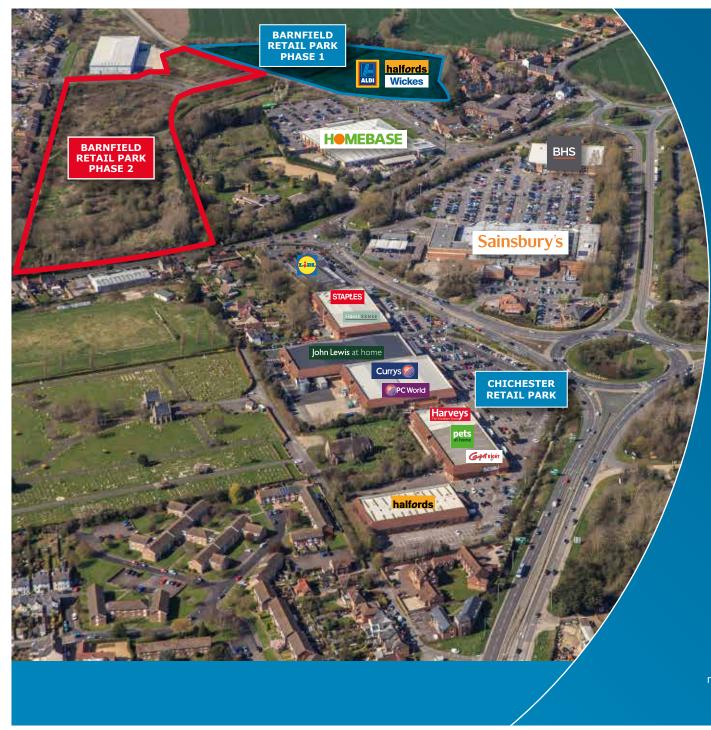

#### Location

Between Barnfield Drive and Westhampnett Road on the east side of the city. In the heart of the existing retail warehousing, adjacent to Homebase, BHS and Sainsbury's and close to Chichester Retail Park and Lidl.

#### Description

- A new retail park opposite Phase 1 which is to be occupied by Aldi, Wickes and Halfords and next to the existing 67,000 sq ft Homebase, close to Sainsbury's and BHS.
- The new Phase 1 scheme will extend to approximately 55,800 sq ft.
- The proposed Phase 2 will extend to approximately 117,200 sq ft, built to a modern building specification, with the ability to install mezzanine floors.