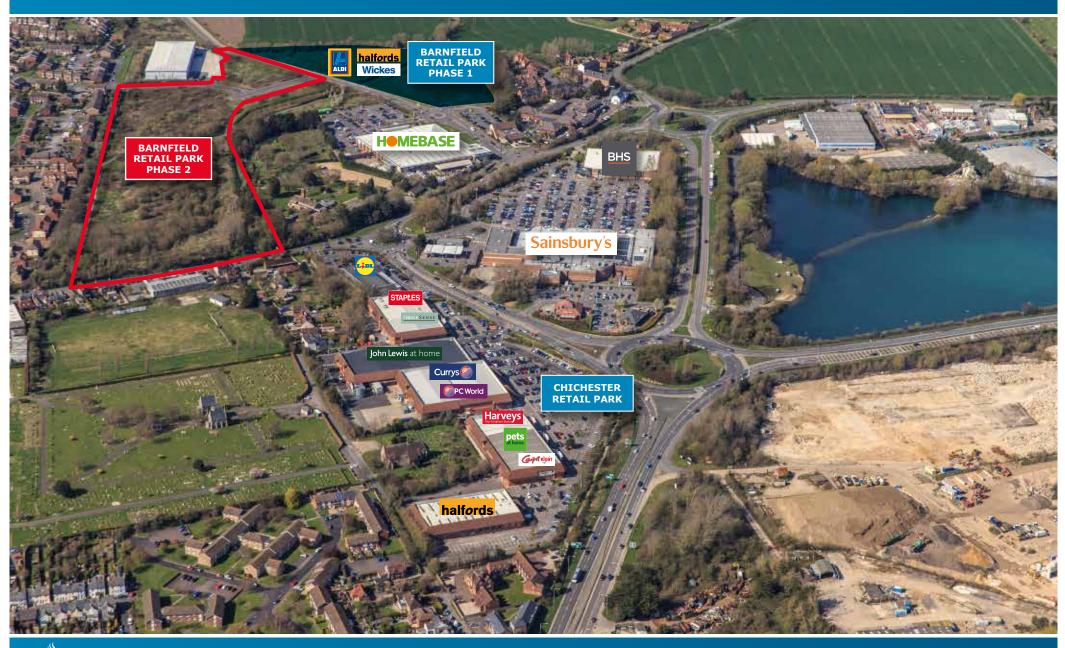

#### Location

Between Barnfield Drive and Westhampnett Road on the east side of the city. In the heart of the existing retail warehousing, adjacent to Homebase, BHS and Sainsbury's and close to Chichester Retail Park and Lidl.

#### Description

- A new retail park opposite Phase 1 which is to be occupied by Aldi, Wickes and Halfords and next to the existing 67,000 sq ft Homebase, close to Sainsbury's and BHS.
- The new Phase 1 scheme will extend to approximately 55,800 sq ft.
- The proposed Phase 2 will extend to approximately 117,200 sq ft, built to a modern building specification, with the ability to install mezzanine floors.