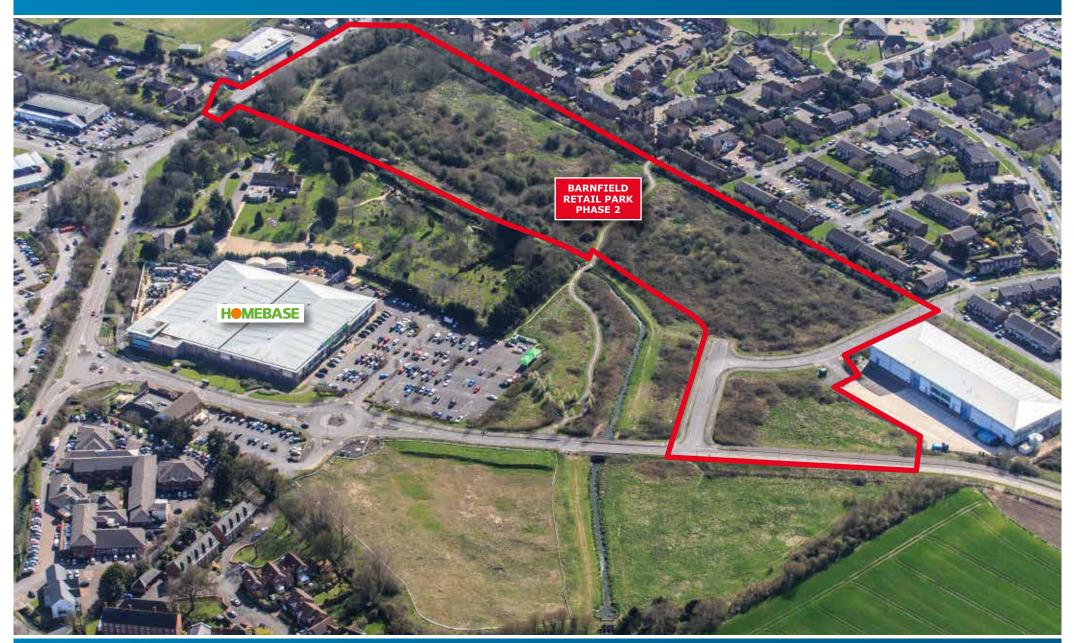

#### Location

Between Barnfield Drive and Westhampnett Road on the east side of the city. In the heart of the existing retail warehousing, adjacent to Homebase, BHS and Sainsbury's and close to Chichester Retail Park and Lidl.

#### Description

- A new retail park opposite Phase 1 which is to be occupied by Aldi, Wickes and Halfords and next to the existing 67,000 sq ft Homebase, close to Sainsbury's and BHS.
- The new Phase 1 scheme will extend to approximately 55,800 sq ft.
- The proposed Phase 2 will extend to approximately 117,200 sq ft, built to a modern building specification, with the ability to install mezzanine floors.