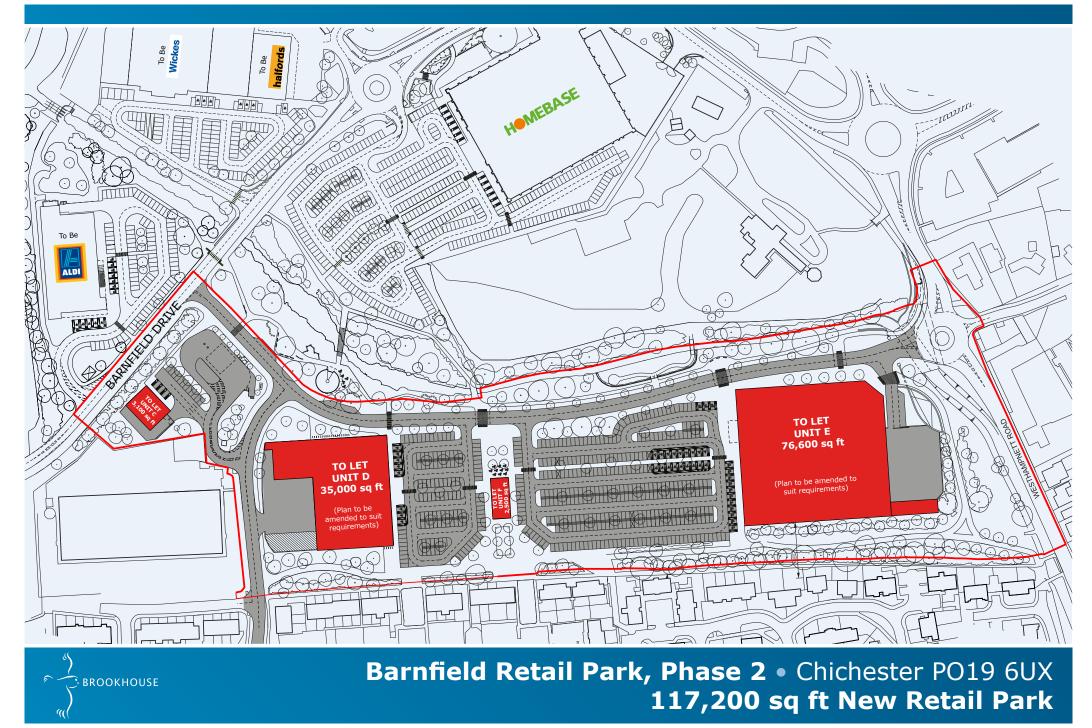

### Barnfield Retail Park, Phase 2 • Chichester PO19 6UX 117,200 sq ft New Retail Park

This digitally enhanced image is published for convenience of identification only and although believed to be correct its accuracy cannot be guaranteed and it is expressly excluded from any contract.

#### Description

- A new retail park opposite Phase 1 which is to be occupied by Aldi, Wickes and Halfords and next to the existing 67,000 sq ft Homebase, close to Sainsbury's and BHS.
- The new Phase 1 scheme will extend to approximately 55,800 sq ft.
- The proposed Phase 2 will extend to approximately 117,200 sq ft, built to a modern building specification, with the ability to install mezzanine floors.