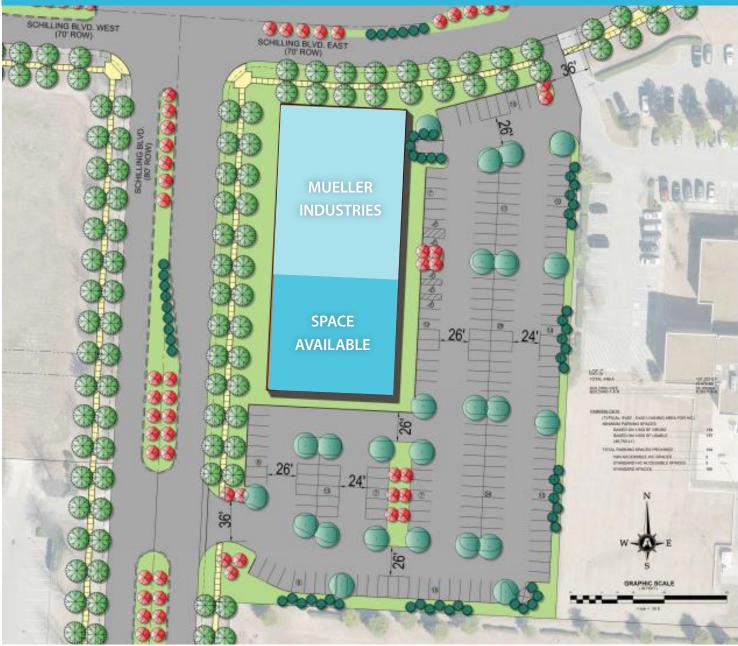

### Property Overview

- Class A new construction anchored by Mueller Industries
- Located within the prestigious Schilling Farms mixed-use development in the affluent suburban municipality of Collierville, Tennessee
- 11,689 SF located on the first floor (divisible)
- Variety of dining and shopping options within a short, scenic walk of the property
- Building completion and delivery scheduled for December
  2018