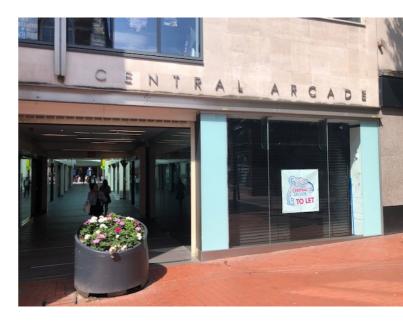

### **LOCATION**

Central Arcade adjoins House of Fraser and is positioned directly opposite the Briggate entrance to Trinity Leeds Shopping Centre where retailers include Top Man/Top Shop and River Island on the Briggate frontage.

#### **DESCRIPTION**

The unit is located by the Central Road entrance to the Arcade and comprises a small ground floor shop with return frontage. Additional sales accommodation and ancillary space is available in the basement. Central Arcade offers a vibrant mix of retailers and leisure operators and benefits from high pedestrian footfall.