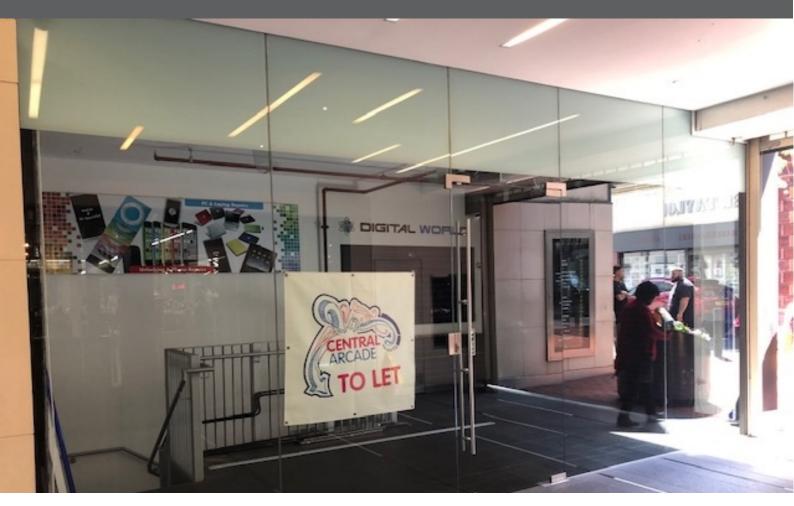

#### **DESCRIPTION**

The unit is located by the Central Road entrance to the Arcade and comprises a small ground floor shop with return frontage. Additional sales accommodation and ancillary space is available in the basement. Central Arcade offers a vibrant mix of retailers and leisure operators and benefits from high pedestrian footfall.

#### **TERMS**

The unit is available on a new effectively full repairing and insuring lease for a term to be negotiated and agreed at a commencing rental of £20,000 per annum exclusive of VAT, service charge, utility costs, insurance, business rates and any other outgoings.