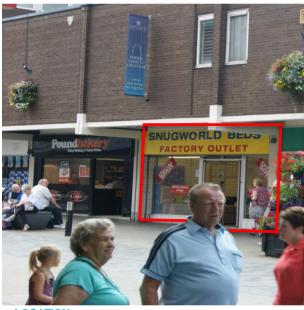

### **40 CHURCH STREET, CHURCH SQUARE** ST HELENS

The unit is situated on pedestrianised Church Street and is applicable. in close proximity to Savers and Costa Coffee.