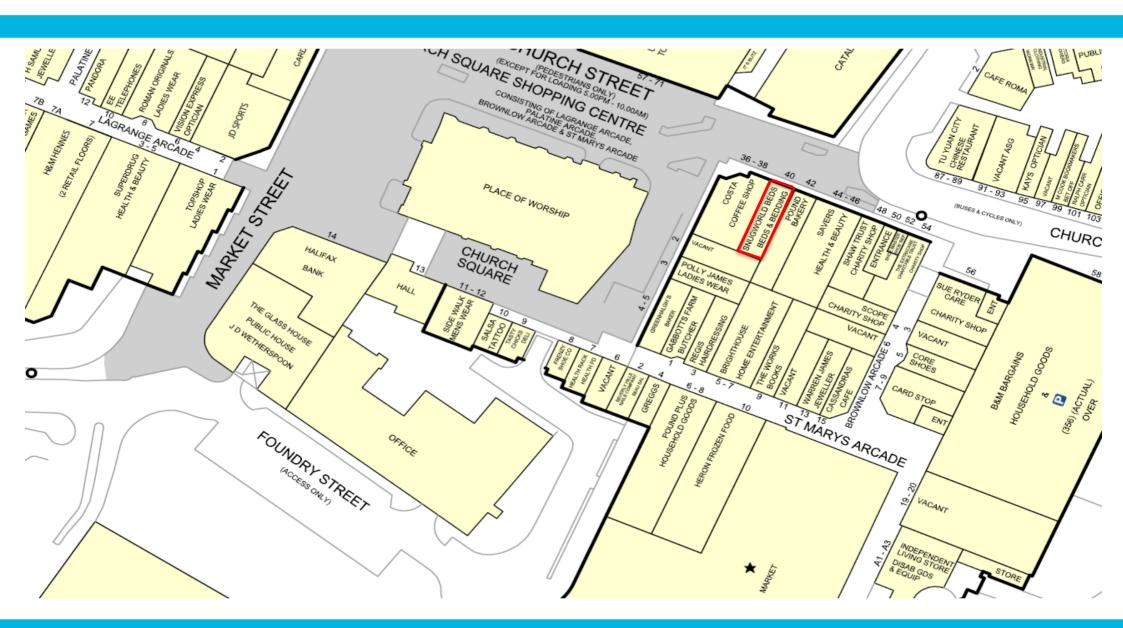

# LUNSONMITCHENALL

LOCATION

Church Square Shopping Centre dominates retailing in St Helens and comprises of two separate elements, St Mary's Arcade and Lagrange Arcade which is the prime fashion destination in St Helens.

The unit is situated on pedestrianised Church Street and is applicable. in close proximity to Savers and Costa Coffee.