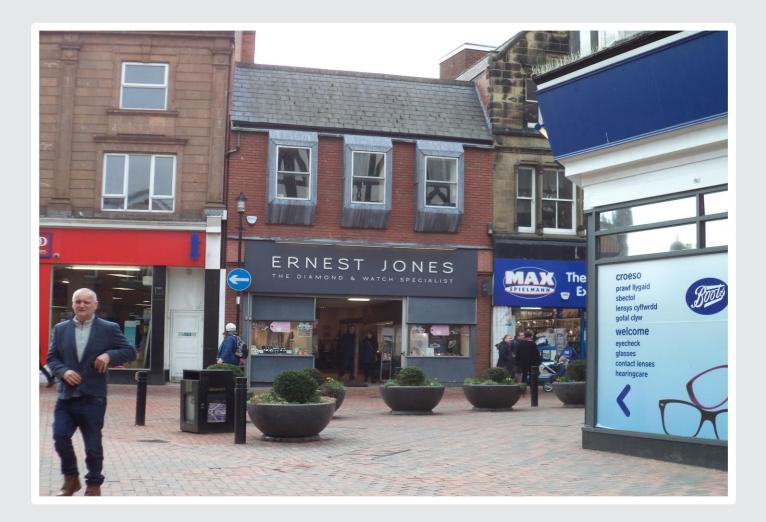

# LOCATION

The property is situated within a 100% and very prominent trading location at the junction of Queen Street and Hope Street in the old town centre. It is opposite Boots Opticians and close to the recently opened CEX store with Vodaphone, Card Factory, Blue Inc, W H Smith and New Look also being within close proximity.