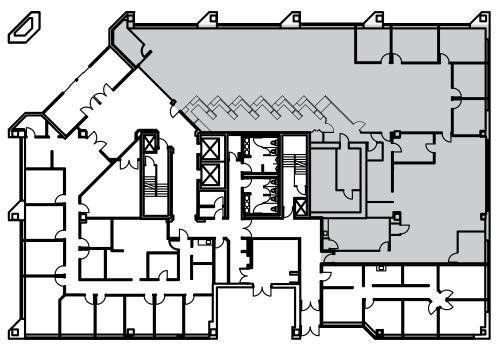

#### Suite 100 10,101 SF

## SPACE HIGHLIGHTS

- Building signage with high visibility from Arapahoe Road available
- Seven teller lines •
- Three drive-thru lanes
- 12' ceilings with floor to ceiling • glass
- Approx. 350 SF vault room
- Private offices •
- Open office space
- Demisable to 2,200 SF

# AVAILABILITY

| Suite | Square Footage | Rate (Full Service Gross) | Details                                                                                                                                                           |
|-------|----------------|---------------------------|-------------------------------------------------------------------------------------------------------------------------------------------------------------------|
| 100   | 2,200 - 10,101 | Negotiable                | Demisable former bank space with building signage<br>available.Current build out has seven teller lines, three<br>drive-thru bank lanes, open space, and offices. |
| 305   | 4,884          | \$18.50/SF                | Excellent elevator identity, several private offices, two large conference rooms, open floor plan, storage space.                                                 |
| B30   | 4,124          | \$12.00/SF                | Exercise facility/studio or basement storage.                                                                                                                     |
| B70   | 2,286          | \$12.00/SF                | Showroom, fitness, office or storage space.                                                                                                                       |