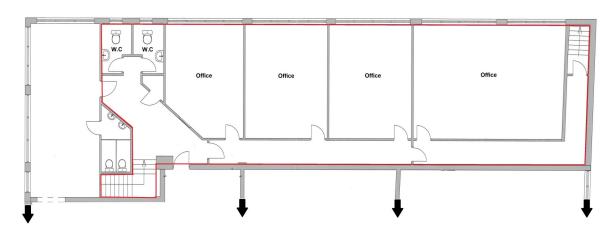

#### DESCRIPTION

Self-contained, first floor office space within Canal Court Business Centre and benefits from dedicated access from Infirmary Street. The space is currently sub-divided into 4 main office rooms, including reception office together with WC and kitchenette. This versatile accommodation can be adopted to suit a variety of requirements.

#### ACCOMMODATION

Useable Floor Area 1,355 sq ft (125.83 sq m)