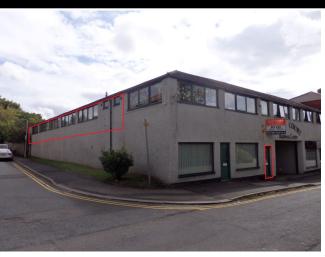

#### LOCATION

The subject property is located to the west of Carlisle city centre on Infirmary Street, close to the Cumberland Infirmary itself.

The property forms part of Canal Court Business Centre existing occupiers include Taylor M E Ltd, el salon and Munchkins Day Nursery.

For identification purposes only the property is shown circled red on the attached plan overleaf.