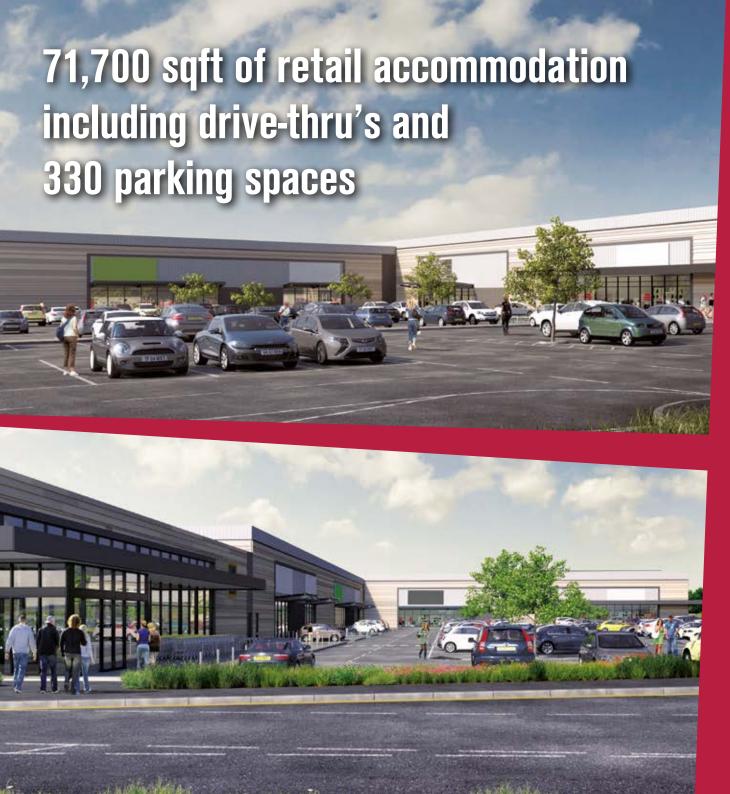

## **Description**

The Scheme is to compromise a total of 71,700 sqft (6,680 sqm) of retail accommodation with 330 parking spaces anchored by 2 food retailers together with 2 Drive-Thru restaurants. The units will range in size from 1,000 sqft (93 sqm) to 22,000 sqft (1,858 sq m) with final opportunities for representation available.