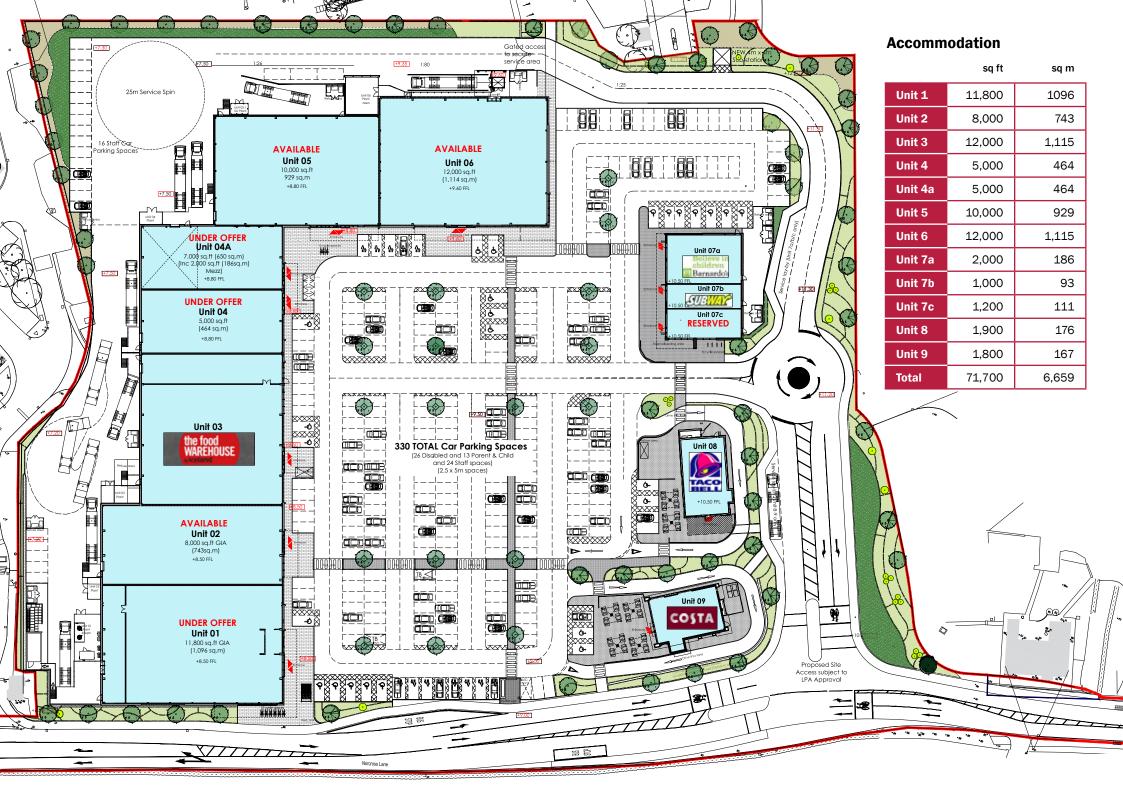

## **Description**

The Scheme is to compromise a total of 71,700 sqft (6,680 sqm) of retail accommodation with 330 parking spaces anchored by 2 food retailers together with 2 Drive-Thru restaurants. The units will range in size from 1,000 sqft (93 sqm) to 22,000 sqft (1,858 sq m) with final opportunities for representation available.