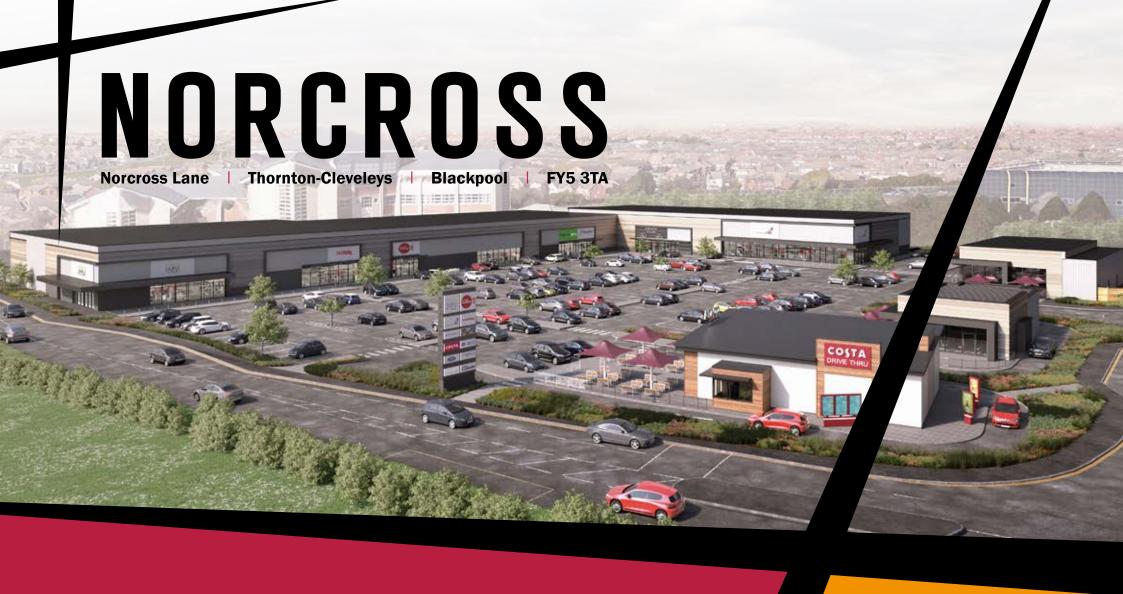

## **Description**

The Scheme is to compromise a total of 71,700 sqft (6,680 sqm) of retail accommodation with 330 parking spaces anchored by 2 food retailers together with 2 Drive-Thru restaurants. The units will range in size from 1,000 sqft (93 sqm) to 22,000 sqft (1,858 sq m) with final opportunities for representation available.