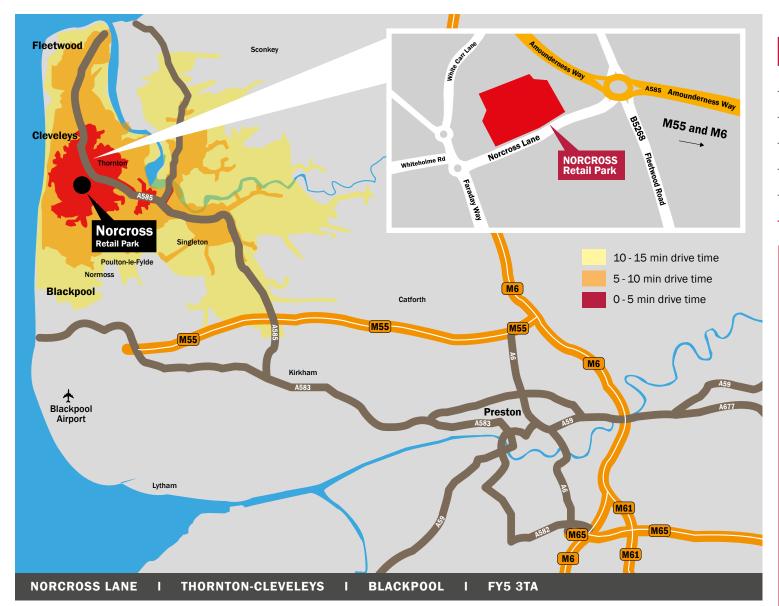

### **Driving Distances**

| Location  | Miles | Mins |
|-----------|-------|------|
| Fleetwood | 4.5   | 10   |
| Blackpool | 4.2   | 13   |
| M55 J3    | 8     | 15   |
| M6 J32    | 15    | 23   |
| Preston   | 17.5  | 32   |
| Lancaster | 21    | 40   |

### Location

The site is situated 4 miles north of Blackpool town centre close to Poulton-le-Fylde, Thorton Cleveleys and Fleetwood, with easy access off Amounderness Way (A585).