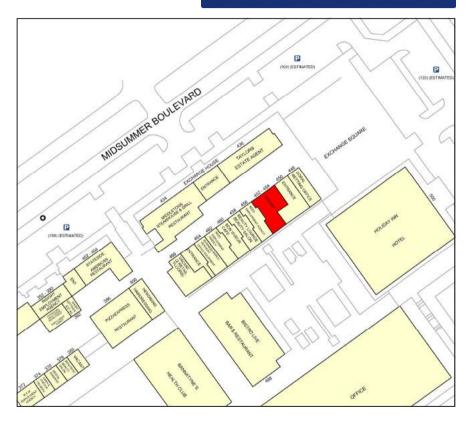

### **Unit 6, Exchange House**

#### **Central Milton Keynes MK9 2EA**

• **Accommodation:** the property is currently a double unit and benefits from an existing retail fit out as a newsagents and off-licence, making it ideal for immediate retail re-use. The unit could also be considered for other retail or restaurant, given its position on the ground floor of the CBX2, in an established retail area. The approximate floor areas are listed below: