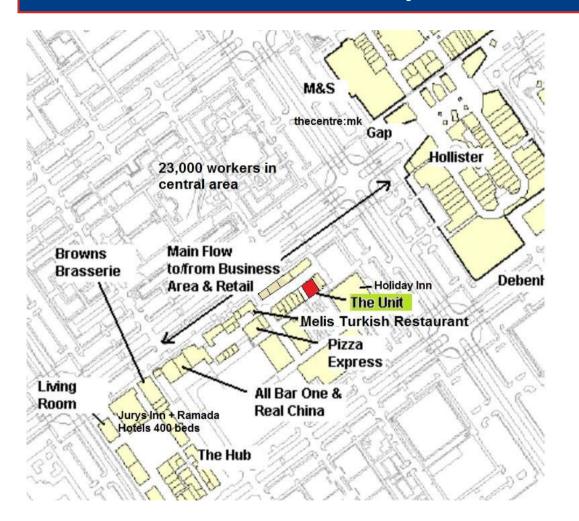

# Unit 6, Exchange House Central Milton Keynes MK9 2EA

01908 311517

Outside south facing Courtyard Seating Area Shared with Pizza Express and Holiday Inn

Internal Mall