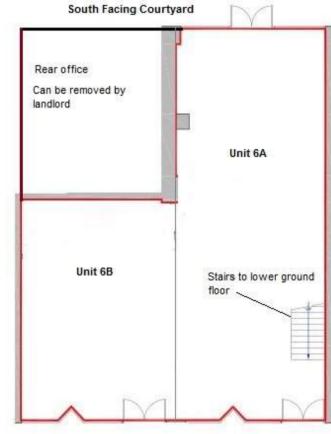

Two New A1 Retail Units (A1 or A2)

GF 1,150 & 1,200 sq ft

Units 6A & 6B, Exchange House

Central Milton Keynes MK9 2EA

- Proposed split to create two new retail units
- Unit 6A: 1,150 sq ft GF
   with 1,115 sq ft lower GF
- Unit 6B: 1,200 sq ft GF

| Floor Area     | Unit 6A     | Unit 6B     |
|----------------|-------------|-------------|
| Ground Floor   | 1,150 sq ft | 1,200 sq ft |
| Upper Basement | 532 sq ft   | n/a         |
| Lower Basement | 583 sq ft   | n/a         |

- **TERMS:** the property is available to let on a new lease basis with immediate possession for a length of lease to be agreed or as two single units on a pre-let basis. The asking rent is available on request.
- **Division:** landlord will create a GF only unit of 1,200 sq ft and a unit of GF 1,150 sq ft with 1,115 sq ft lower ground. If preferred a tenant could lease the existing double unit as it stands to provide 1,745 sq ft GF (could extend rearwards to total 2,350 sq ft GF)
- Rates: all interested parties should contact Milton Keynes Council with regards the business rates liability for the property.
- Legal Costs: each party to bear their own legal costs incurred in this transaction.
- Viewings: further information and viewings strictly by appointment only via the sole letting agent Patrick Punch & Co.