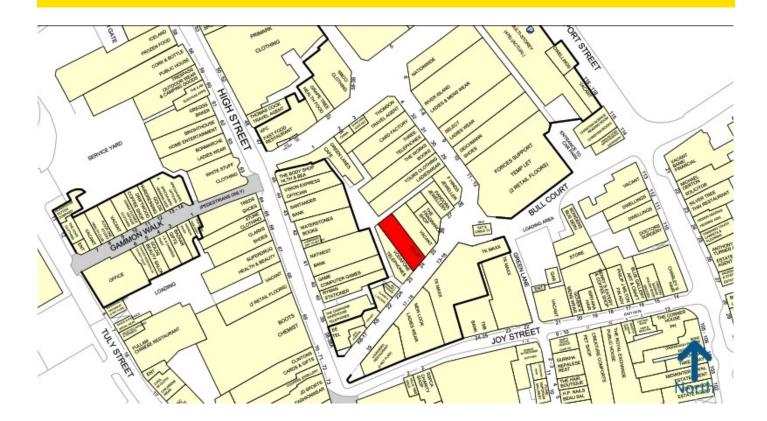

### 24 Green Lanes Shopping Centre

The subject premises are positioned near to the main entrance to the scheme in the principal retailing run. Nearby retailers include **TK Maxx**, **New Look**, **Loungers**, **Vodafone**, **Pandora** and **The Fragrance Shop**.