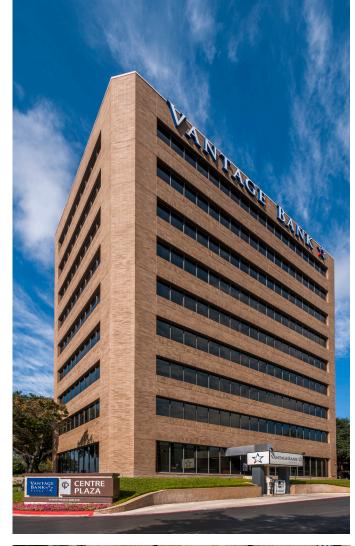

## ABOUT CENTRE PLAZA

Centre Plaza is a 137,719 square foot office building located in one of the city's premier business locations, the North Central corridor.

Positioned on Loop 410, the most traveled east/west artery in San Antonio. Amenities include a variety of restaurants and retail as well as multiple hotels and located less than 2 miles from the San Antonio International Airport.

## **BUILDING INFO**

- · 137,710 SF
- · 9 Stories
- · Managed by Spire Realty
- · Efficient 16,000 RSF Floor Plates
- · 3.5/1,000 RSF Parking Ratio
- On-Site Security Personnel Telecommunication and Fiber Providers – Warner/Spectrum and Century Link
- · Quoted Rental Rate: \$23.00 \$25.00 + E