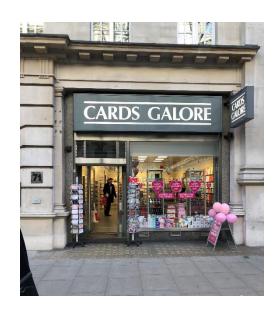

# 73 KINGSWAY, **LONDON WC2B 6SR**

#### LOCATION:

The subject property is located on the west side of this busy mid-town thoroughfare close to its junction with Great Queen Street and Lincoln's Inn Field. The unit is adjacent to the proposed entrance to the new 116 Bedroom **Z-Hotel** and with Café Rouge, Leon and Caffe Nero all in close proximity. Holborn Underground Station is a 3 minutes' walk away.