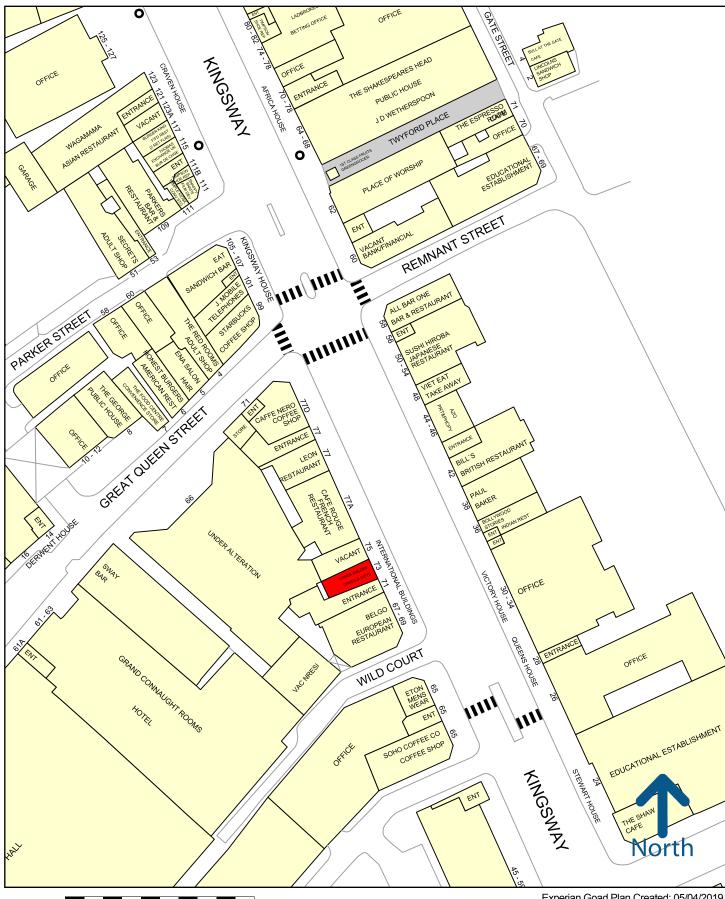

#### LOCATION:

The subject property is located on the west side of this busy mid-town thoroughfare close to its junction with Great Queen Street and Lincoln's Inn Field. The unit is adjacent to the proposed entrance to the new 116 Bedroom **Z-Hotel** and with Café Rouge, Leon and Caffe Nero all in close proximity. Holborn Underground Station is a 3 minutes' walk away.