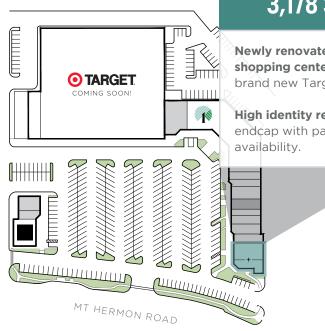

### 3,178 SF

**Newly renovated** shopping center with brand new Target!

High identity restaurant endcap with patio

#### **TRAFFIC** COUNTS MT HERMAN ROAD: 31,061 ADT