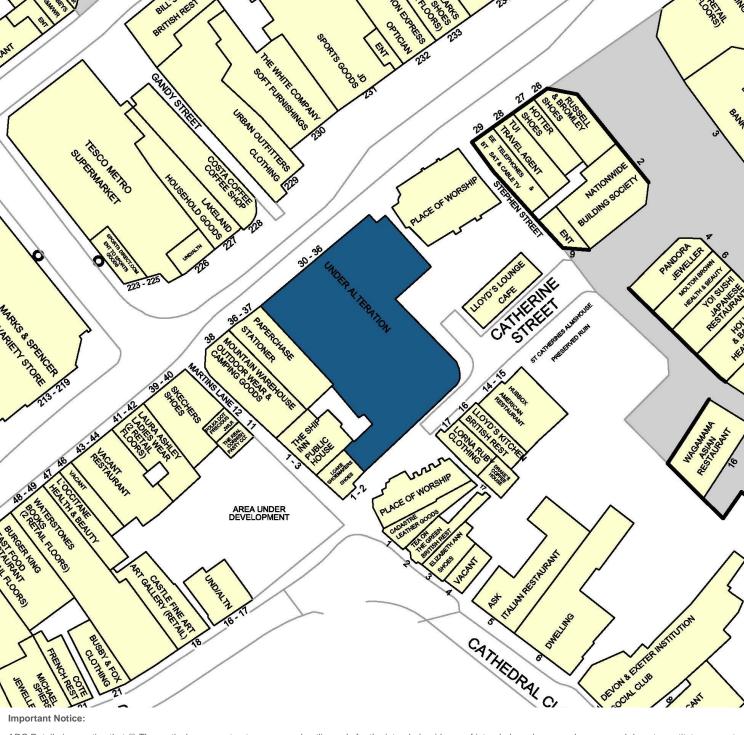

The ground floor will be sub-divided as part of the refurbishment, providing regular shaped shops with the following approximate net internal floor areas:

| Unit 1  | 2,009 sq ft | 186.6 sq m |
|---------|-------------|------------|
| Unit 2  | 1,228 sq ft | 114.1 sq m |
| Unit 3  | 1,877 sq ft | 174.4 sq m |
| Unit 4  | 1,423 sq ft | 132.2 sq m |
| Unit 5* | 1,181 sq ft | 109.7 sq m |
| Total   | 7,718 sq ft | 717.0 sq m |

\*Unit 5 is situated in the basement and is accessed from Catherine Street. It is suitable for a variety of uses, subject to planning consent.