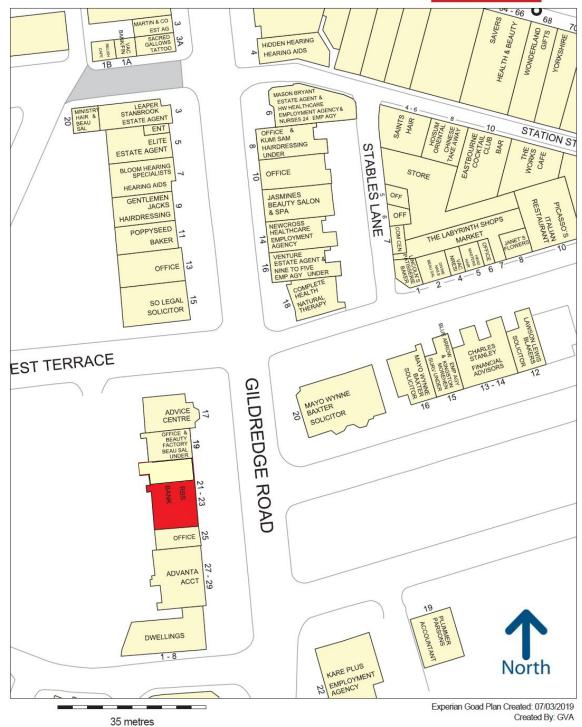

#### Location

The subject property is situated in Eastbourne, a resort town located on the southeast coast. Eastbourne is located approximately 24 miles to the east of Brighton and 30 miles south of Royal Tunbridge Wells. The property is 0.2 miles, directly south, of Eastbourne train station, which allows for connection to London with an approximate journey time of 1 hour 35 mins. The area comprises a predominately A2 retail pitch, with the majority of surrounding occupiers being professional services.

#### **Eastbourne**

Copyright and confidentiality Experian, 2019. © Crown copyright and database rights 2019. OS 100019885

For more information on our products and services: w.experian.co.uk/goad | goad.sales@uk.experian.com | 0845 601 6011