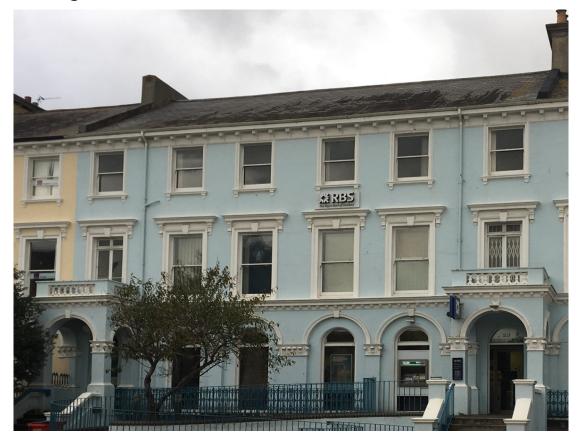

# 21-25 Gildredge Road, Eastbourne

#### Location

The subject property is situated in Eastbourne, a resort town located on the southeast coast. Eastbourne is located approximately 24 miles to the east of Brighton and 30 miles south of Royal Tunbridge Wells. The property is 0.2 miles, directly south, of Eastbourne train station, which allows for connection to London with an approximate journey time of 1 hour 35 mins. The area comprises a predominately A2 retail pitch, with the majority of surrounding occupiers being professional services.

#### **Description**

The premises are arranged over basement, ground, first and second floors providing the following approximate net internal floor areas:

| Ground floor: | 99.68 sq m  | 1,073 sq ft |
|---------------|-------------|-------------|
| Basement:     | 65.12 sq m  | 701 sq ft   |
| First floor:  | 111.67 sq m | 1,202 sq ft |
| Second floor: | 99.59 sq m  | 1,072 sq ft |
| Total:        | 376 sq m    | 4,048 sq ft |