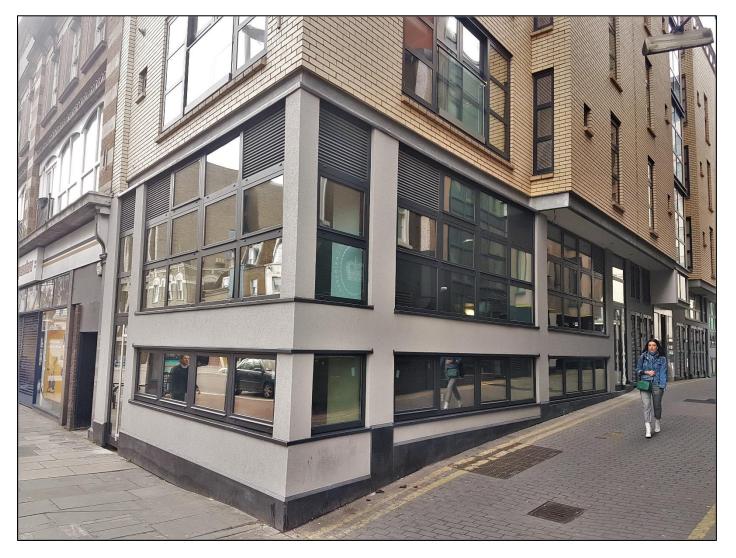

#### **COMMERCIAL UNITS FOR SALE**

175 Wandsworth High Street, London, SW18 4JB

#### **LOCATION**

The property is located on a corner position on Wandsworth High Street. The property benefits from excellent transport links, situated 0.5 miles from Wandsworth Town Station and 0.6 miles from East Putney Station on the District Line. Various bus routes serve the property. The Ram Quarter development is a short distance away, creating a new retail and leisure destination for Wandsworth.

### **DESCRIPTION**

The open plan units benefit from good ceiling height and excellent natural light to the front of the property through solar triple-glazed glass.

The First Floor unit will be handed over ready for occupation, fitted to a high standard including solid wood flooring, A/C, perimeter trunking, kitchenette and WC facilities.

The Ground Floor unit is currently in shell and core condition with capped services.