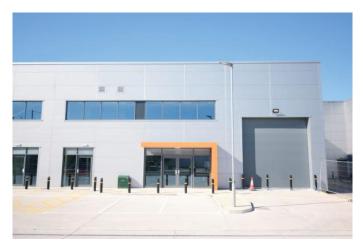

#### Description

The units comprise comprehensively refurbished warehouse/industrial accommodation available individually or combined.

- Profiled insulated roof cladding system, including integral roof lighting to provide IO% coverage of proposed floor area.
- Composite metal wall cladding to all elevations.
- Insulated metal roller shutter doors.
- Glazed pedestrian entrance.

- Fully refurbished concrete floor slab.
- Mezzanine providing fully fitted office facilities at first floor level.
- 70KVA 3 phase power supply.
- 6.43m approximately to underside of haunch.
- Ground floor welfare facilities.