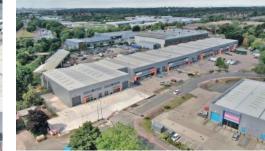

### Location

Minworth Trade Park, fronting the A38, is a significant 250,000 sq ft trade park 6 miles north-east of Birmingham with dual carriageway access to Junctions 5 and 6 of the M6.