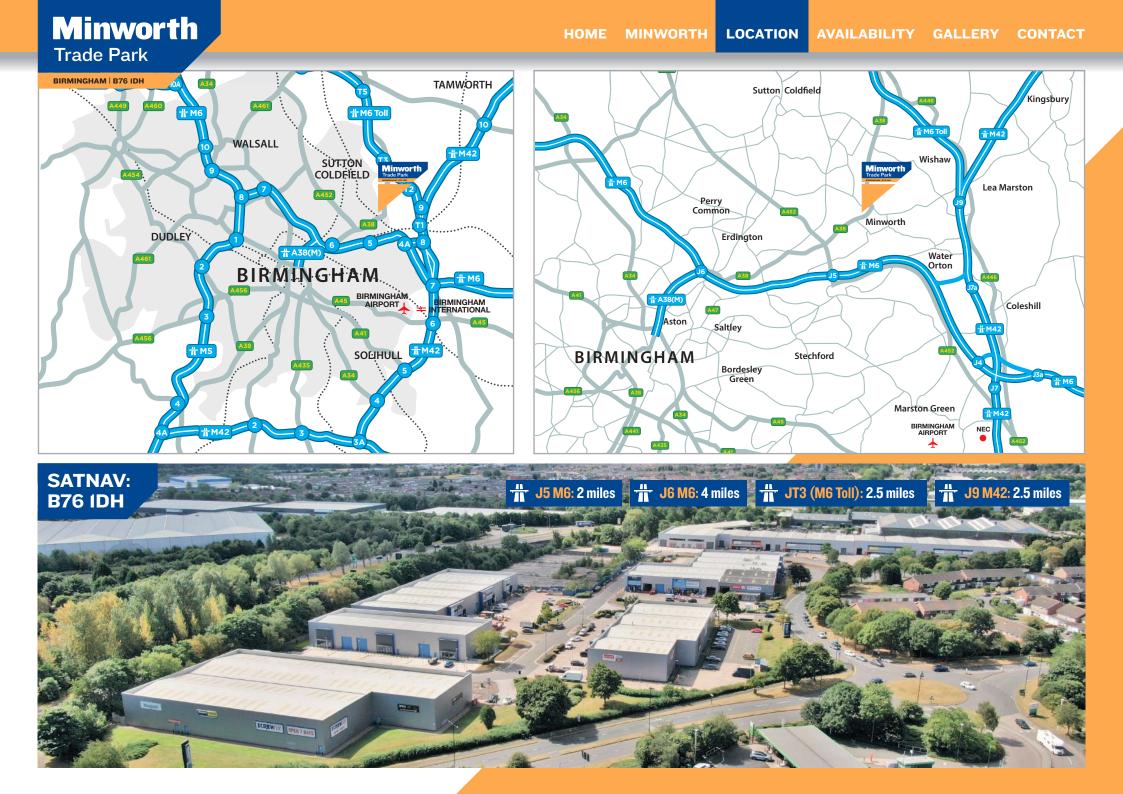

### Location

Minworth Trade Park, fronting the A38, is a significant 250,000 sq ft trade park 6 miles north-east of Birmingham with dual carriageway access to Junctions 5 and 6 of the M6.