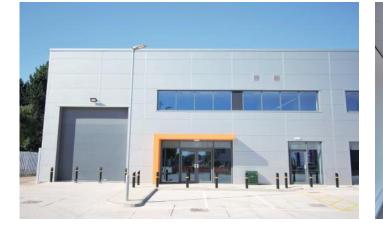

#### Description

The units comprise comprehensively refurbished warehouse/industrial accommodation available individually or combined.

- Profiled insulated roof cladding system, including integral roof lighting to provide IO% coverage of proposed floor area.
- Composite metal wall cladding to all elevations.
- Insulated metal roller shutter doors.
- Glazed pedestrian entrance.

- Fully refurbished concrete floor slab.
- Mezzanine providing fully fitted office facilities at first floor level.
- 70KVA 3 phase power supply.
- 6.43m approximately to underside of haunch.
- Ground floor welfare facilities.