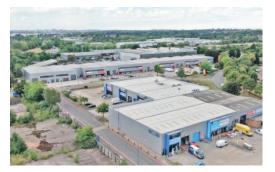

### Location

Minworth Trade Park, fronting the A38, is a significant 250,000 sq ft trade park 6 miles north-east of Birmingham with dual carriageway access to Junctions 5 and 6 of the M6.