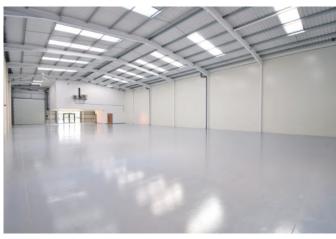

#### Description

The units comprise comprehensively refurbished warehouse/industrial accommodation available individually or combined.

- Profiled insulated roof cladding system, including integral roof lighting to provide IO% coverage of proposed floor area.
- Composite metal wall cladding to all elevations.
- Insulated metal roller shutter doors.
- Glazed pedestrian entrance.

- Fully refurbished concrete floor slab.
- Mezzanine providing fully fitted office facilities at first floor level.
- 70KVA 3 phase power supply.
- 6.43m approximately to underside of haunch.
- Ground floor welfare facilities.