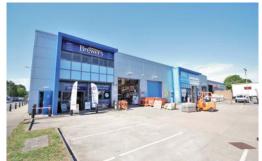

#### Description

The units comprise comprehensively refurbished warehouse/industrial accommodation available individually or combined.

- Profiled insulated roof cladding system, including integral roof lighting to provide IO% coverage of proposed floor area.
- Composite metal wall cladding to all elevations.
- Insulated metal roller shutter doors.
- Glazed pedestrian entrance.

- Fully refurbished concrete floor slab.
- Mezzanine providing fully fitted office facilities at first floor level.
- 70KVA 3 phase power supply.
- 6.43m approximately to underside of haunch.
- Ground floor welfare facilities.