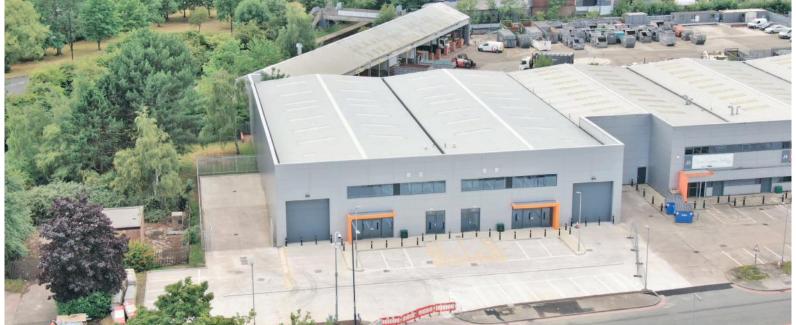

### Location

Minworth Trade Park, fronting the A38, is a significant 250,000 sq ft trade park 6 miles north-east of Birmingham with dual carriageway access to Junctions 5 and 6 of the M6.