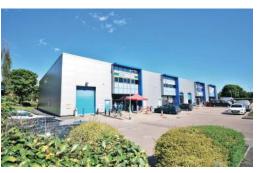

#### Description

The units comprise comprehensively refurbished warehouse/industrial accommodation available individually or combined.

- Profiled insulated roof cladding system, including integral roof lighting to provide IO% coverage of proposed floor area.
- Composite metal wall cladding to all elevations.
- Insulated metal roller shutter doors.
- Glazed pedestrian entrance.

- Fully refurbished concrete floor slab.
- Mezzanine providing fully fitted office facilities at first floor level.
- 70KVA 3 phase power supply.
- 6.43m approximately to underside of haunch.
- Ground floor welfare facilities.