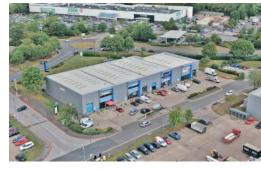

# Minworth Trade Park

**BIRMINGHAM | B76 IDH** 

**J BLOCK** 

### Location

Minworth Trade Park, fronting the A38, is a significant 250,000 sq ft trade park 6 miles north-east of Birmingham with dual carriageway access to Junctions 5 and 6 of the M6.