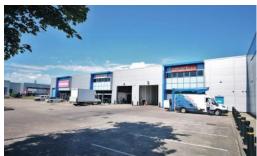

# Minworth Trade Park

**BIRMINGHAM | B76 IDH** 

**J BLOCK** 

# **WAREHOUSE/INDUSTRIAL UNITS TO LET 6,477-17,463 sq ft** (602-1,623 sq m)

0

- One of the most significant trade parks in the UK
- Refurbished accommodation
- Opposite ASDA, one of the largest stores in Europe, with at least 80,000 visitors a week
- Adjacent to the Peddimore development (up to 5,000 homes and 2 million sq ft commercial)

### Location

Minworth Trade Park, fronting the A38, is a significant 250,000 sq ft trade park 6 miles north-east of Birmingham with dual carriageway access to Junctions 5 and 6 of the M6.

#### Description

The units comprise comprehensively refurbished warehouse/industrial accommodation available individually or combined.

- Profiled insulated roof cladding system, including integral roof lighting to provide IO% coverage of proposed floor area.
- Composite metal wall cladding to all elevations.
- Insulated metal roller shutter doors.
- Glazed pedestrian entrance.