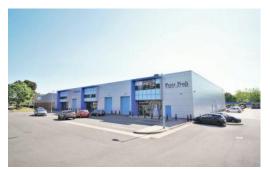

# **WAREHOUSE/INDUSTRIAL UNITS TO LET 6,477-17,463 sq ft** (602-1,623 sq m)

0

- One of the most significant trade parks in the UK
- Refurbished accommodation
- Opposite ASDA, one of the largest stores in Europe, with at least 80,000 visitors a week
- Adjacent to the Peddimore development (up to 5,000 homes and 2 million sq ft commercial)

#### Description

The units comprise comprehensively refurbished warehouse/industrial accommodation available individually or combined.

- Profiled insulated roof cladding system, including integral roof lighting to provide IO% coverage of proposed floor area.
- Composite metal wall cladding to all elevations.
- Insulated metal roller shutter doors.
- Glazed pedestrian entrance.