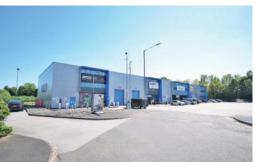

#### Description

The units comprise comprehensively refurbished warehouse/industrial accommodation available individually or combined.

- Profiled insulated roof cladding system, including integral roof lighting to provide IO% coverage of proposed floor area.
- Composite metal wall cladding to all elevations.
- Insulated metal roller shutter doors.
- Glazed pedestrian entrance.

- Fully refurbished concrete floor slab.
- Mezzanine providing fully fitted office facilities at first floor level.
- 70KVA 3 phase power supply.
- 6.43m approximately to underside of haunch.
- Ground floor welfare facilities.