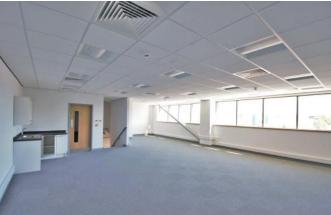

- Fully refurbished concrete floor slab.
- Mezzanine providing fully fitted office facilities at first floor level.
- 70KVA 3 phase power supply.
- 6.43m approximately to underside of haunch.
- Ground floor welfare facilities.