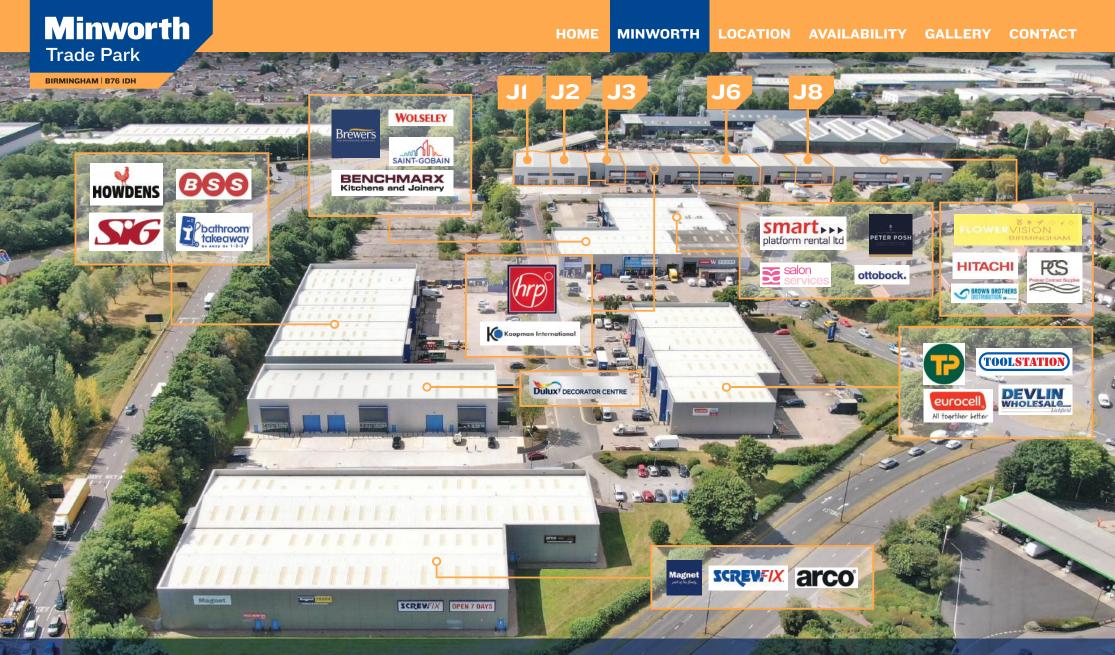

# Minworth Trade Park

**BIRMINGHAM | B76 IDH** 

**J BLOCK** 

# **WAREHOUSE/INDUSTRIAL UNITS TO LET 6,477-17,463 sq ft** (602-1,623 sq m)

0

- One of the most significant trade parks in the UK
- Refurbished accommodation
- Opposite ASDA, one of the largest stores in Europe, with at least 80,000 visitors a week
- Adjacent to the Peddimore development (up to 5,000 homes and 2 million sq ft commercial)

Magnet

SCREVF/X

PETER POSE

eurocel

All together better