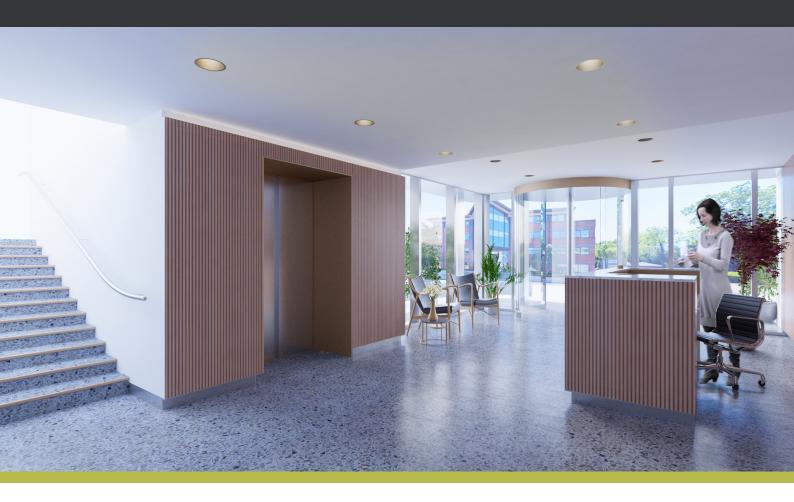

#### **SPECIFICATION**

The building is under refurbishment and will benefit from:

- New reception
- Suspended metal ceilings with LED recessed lighting
- Raised floors
- New VRF air conditioning
- New WC's
- Full height glazing to front elevation
- 51 car parking spaces (1:272 sq ft) located to the rear of the building