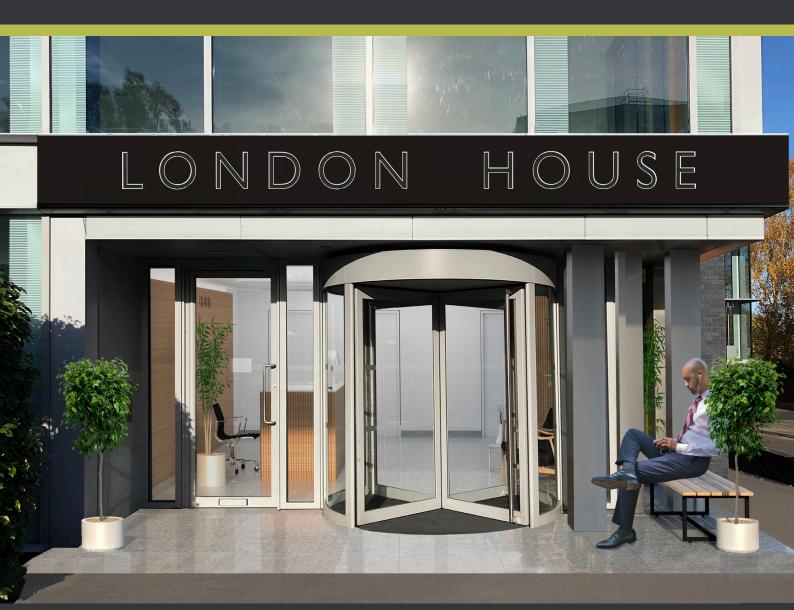

## LONDON HOUSE

LONDON ROAD BRACKNELL RG12 2UT

London House is undergoing a comprehensive refurbishment which is scheduled for completion Q3 2019. The building will provide self contained offices over ground and two upper floors with 51 parking spaces (1:272 sq ft).

A COMPREHENSIVE REFURBISHMENT CREATING A NEW IMPRESSIVE RECEPTION AND OFFICE ACCOMMODATION ONLY A SHORT WALK TO BRACKNELL TOWN CENTRE.

#### **SPECIFICATION**

The building is under refurbishment and will benefit from:

- New reception
- Suspended metal ceilings with LED recessed lighting
- Raised floors
- New VRF air conditioning
- New WC's
- Full height glazing to front elevation
- 51 car parking spaces (1:272 sq ft) located to the rear of the building