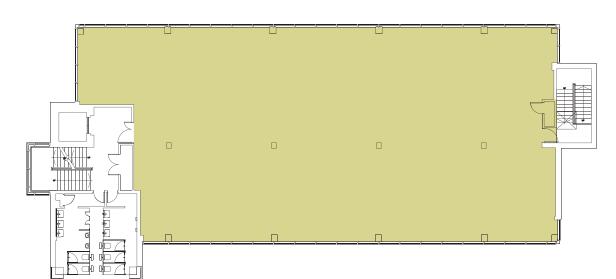

### FLOOR AREAS (NIA)

| Floor     | sq ft  | sq m     |
|-----------|--------|----------|
| Second    | 4,639  | 430.98   |
| First     | 4,611  | 428.38   |
| Ground    | 4,157  | 386.20   |
| Reception | 506    | 47.00    |
| Total     | 13,913 | 1,292.56 |

TYPICAL FLOOR PLAN