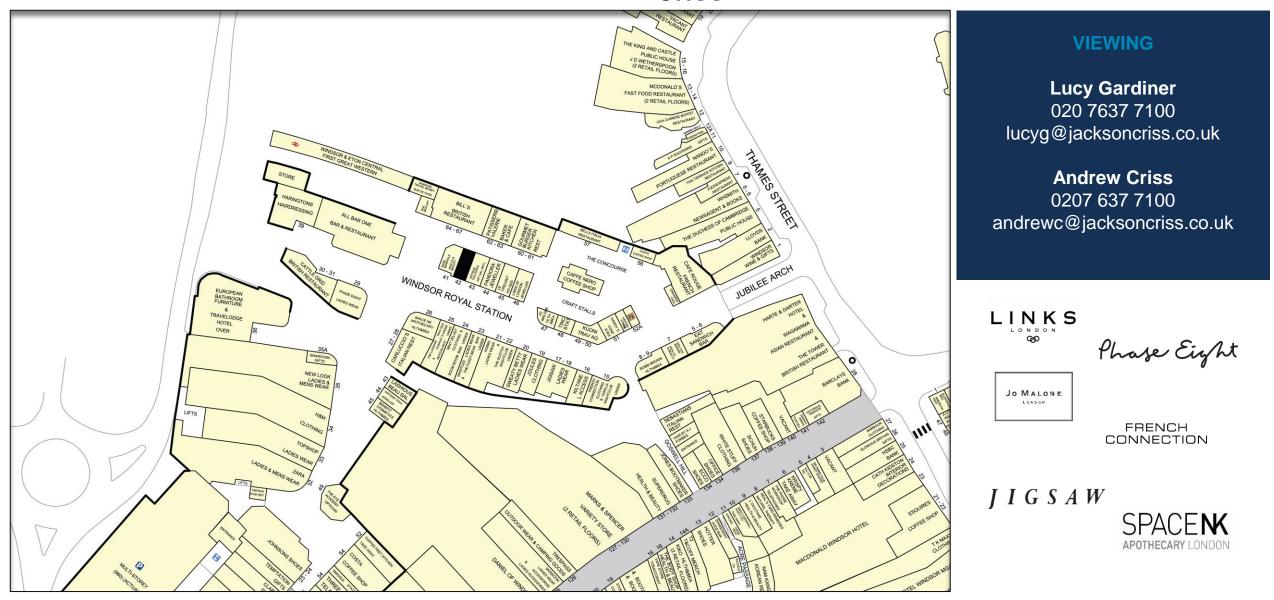

## WINDSOR ROYAL STATION - UNIT 21B, SL4 1PJ

- Over 75,000 sq ft of retail and F&B within the historic old station building.
- Neighbouring retailers include Links of London, Jo Malone, Whistles, Phase Eight, Kuoni Jigsaw, French Connection, Mint Velvet and Space NK.
- Prominent retail space with immediate availability. Class A1 consent.