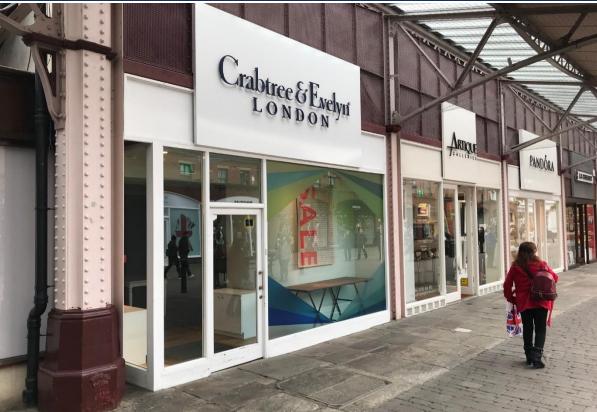

## WINDSOR ROYAL STATION - UNIT 21B, SL4 1PJ

- Over 75,000 sq ft of retail and F&B within the historic old station building.
- Neighbouring retailers include Links of London, Jo Malone, Whistles, Phase Eight, Kuoni Jigsaw, French Connection, Mint Velvet and Space NK.
- Prominent retail space with immediate availability. Class A1 consent.