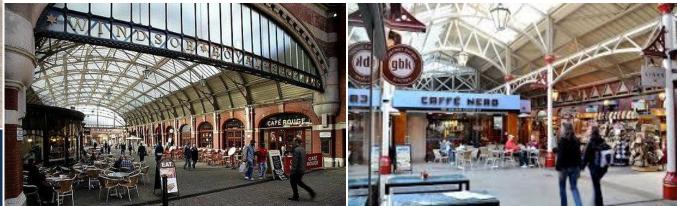

## WINDSOR ROYAL STATION - UNIT 21B, SL4 1PJ

- Over 75,000 sq ft of retail and F&B within the historic old station building.
- Neighbouring retailers include Links of London, Jo Malone, Whistles, Phase Eight, Kuoni Jigsaw, French Connection, Mint Velvet and Space NK.
- Prominent retail space with immediate availability. Class A1 consent.