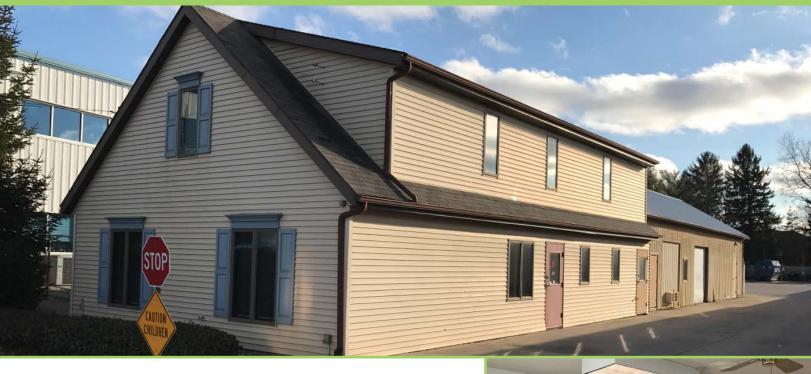

# INDUSTRIAL BUILDING

10920 STELLHORN RD., NEW HAVEN, IN

FOR LEASE

#### **FEATURES:**

- Located near I-469 and Chapel Ridge
- Access from Stellhorn Rd.
- Office space excellent for service related business
- Building in good condition
- Front door parking
- FOR LEASE: \$5.50 PSF MOD GROSS

#### **ADDITIONAL INFORMATION**

- \* Located near I-469 and Chapel Ridge
- \* Access from Stellhorn Road
- \* Office space excellent for service related business
- Building in good condition
- Front door parking