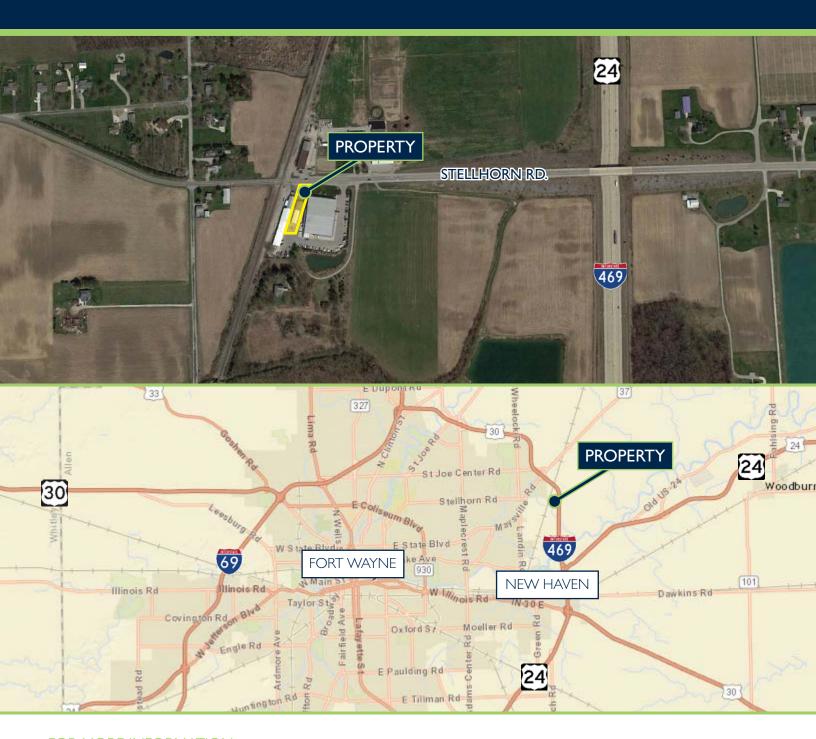

## **INDUSTRIAL FOR LEASE**

Property Name
Street Address
10920 Stellhorn Rd.
City/State
New Haven, IN
Zip Code
46774
City Limits
Yes
County
Allen
Township
Milan

| LEASE INFORMATION |             |
|-------------------|-------------|
| Date Available    | Immediately |
| Lease Rate        | \$5.50 PSF  |
| Terms             | MOD GROSS   |
|                   |             |

| TRANSPORTATION              |                     |
|-----------------------------|---------------------|
| Nearest Highway/Interstate  | I-469               |
| Distance                    | Less than .5 mile   |
| Dist. to Commercial Airport | 13 miles            |
| Parking Lot                 | Front door, asphalt |

| TRAFFIC COUNT      |                            |
|--------------------|----------------------------|
| Street Name        | Number of Vehicles Per Day |
| Stellhorn Rd/I-469 | 27,200                     |