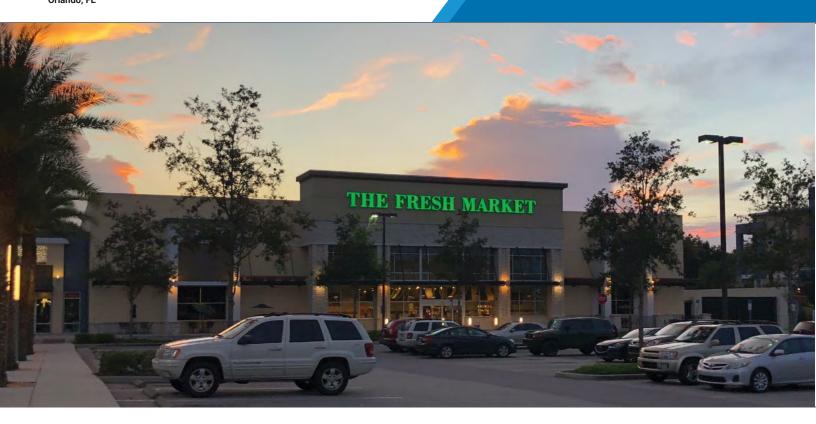

### **Property Highlights**

The Market at Mills Park shopping center is anchored by The Fresh Market (20,330 sf). The property is located on the northwest corner of N Mills Ave and Virginia Dr in Orlando, FL and is part of a mixed-use project known as the Mills Park master planned community.