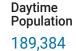

| TENANT ROSTER |                                                         |       |        |                             |        |
|---------------|---------------------------------------------------------|-------|--------|-----------------------------|--------|
| Unit #        | Tenant                                                  | SF    | Unit # | Tenant                      | SF     |
| 120           | Key Pharmacy                                            | 1,800 | 200    | AT&T Mills Park             | 1,461  |
| 130           | Banfield Pet Hospital                                   | 2,568 | 210    | Lavish Nails                | 1,573  |
| 140           | Quest Diagnostics                                       | 1,935 | 220    | The Fresh Market            | 20,330 |
| 150           | Aveda Salon                                             | 1,935 | 300    | Firebirds of Orlando        | 7,400  |
| 160           | Pure Barre Mills Park                                   | 1,865 | 400    | Bites & Bubbles             | 2,200  |
| 170           | 2ND GEN RESTAURANT AVAILABLE<br>*DO NOT DISTURB TENANT* | 2,500 | 500    | Yamason Japanese Restaurant | 2,200  |
| 180           | First Watch - The Daytime Cafe                          | 3,458 | 600    | The Brass Tap               | 1,600  |
| 190           | PNC Bank                                                | 2,732 |        |                             |        |