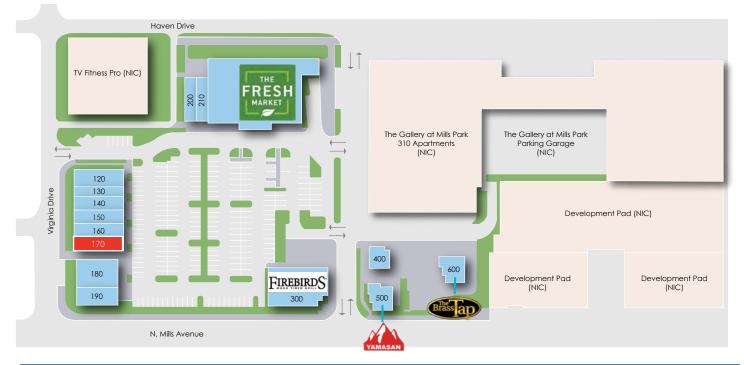

• 55,557 SQ FT

Demographics (3 Mile)

pure barre

**Join These Retailers** 

FIRST WATCH

**AVEDA** 

Average HH Income \$101,960

FIREBIRDS