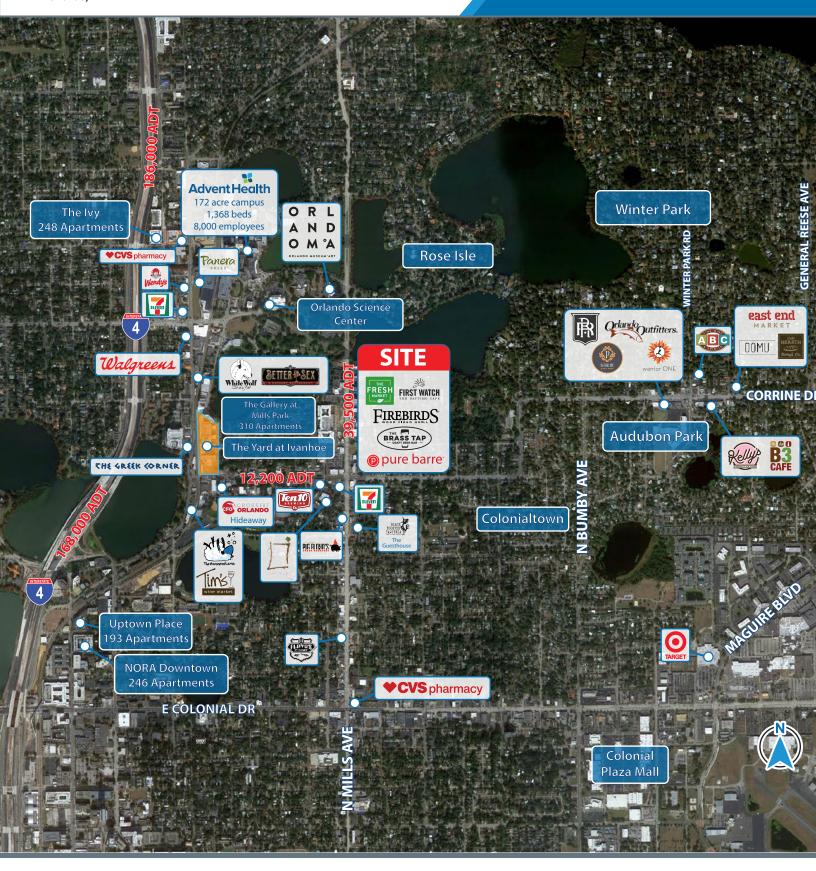

First Watch - The Daytime Cafe                          | 3,458 | 600    | The Brass Tap               | 1,600  |
| 190           | PNC Bank                                                | 2,732 |        |                             |        |



## Landmark

P.O. Box 1625, West Palm Beach, FL 33402 (561) 729-7000 www.LandmarkCRA.com

### Alfredo Sanchez

## **Brian Richardson** *3* (561) 729-7000

 √ (561) 725-7810

 ✓ alfredo.sanchez@landmarkcra.com

brian.richardson@landmarkcra.com

© 2021 Landmark CRA, LLC. All rights reserved. E. & O.E.: The information contained herein was obtained from sources which we deem reliable and, while thought to be correct, is not guaranteed by Landmark CRA.

#### Market Aerial The Market at Mills Park Orlando, FL

## Landmark COMMERCIAL REALTY ADVISORS



## Landmark

P.O. Box 1625, West Palm Beach, FL 33402 (561) 729-7000 www.LandmarkCRA.com

### Alfredo Sanchez

 √ (561) 725-7810

 ✓ alfredo.sanchez@landmarkcra.com

### Brian Richardson

(561) 729-7000

brian.richardson@landmarkcra.com

© 2021 Landmark CRA, LLC. All rights reserved. E. & O.E.: The information contained herein was obtained from sources which we deem reliable and, while thought to be correct, is not guaranteed by Landmark CRA.