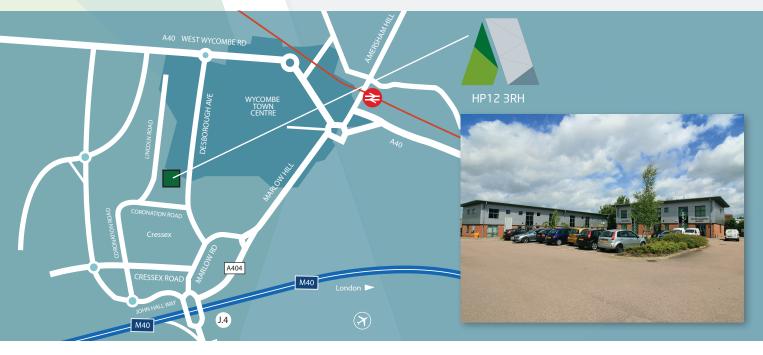

#### LOCATION

Located within High Wycombe's premier business park, Anglo Office Park is situated about half a mile from the M40 (Junction 4) and about 1 mile from High Wycombe town centre. Nearest mainline railway provides services to London Marylebone with a fast train of 27 minutes.

High Wycombe is situated 30 miles north-west of central London with access to the M40 motorway (junctions 3 & 4) providing access to the M25 motorway 12 miles to the east. Heathrow Airport is 20 miles to the east.