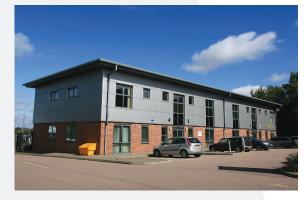

# MODERN OFFICE BUILDINGS IN A COURTYARD SETTING

1,653 SQFT (153.56 SQM) TO 3,426 SQFT (318.27 SQM) TO LET

LAST BUILDING

ANGLO OFFICE PARK LINCOLN ROAD, HIGH WYCOMBE BUCKS HP12 3RH

#### DESCRIPTION

Anglo Office Park is a modern office development providing open plan accommodation at ground floor and first floor level.