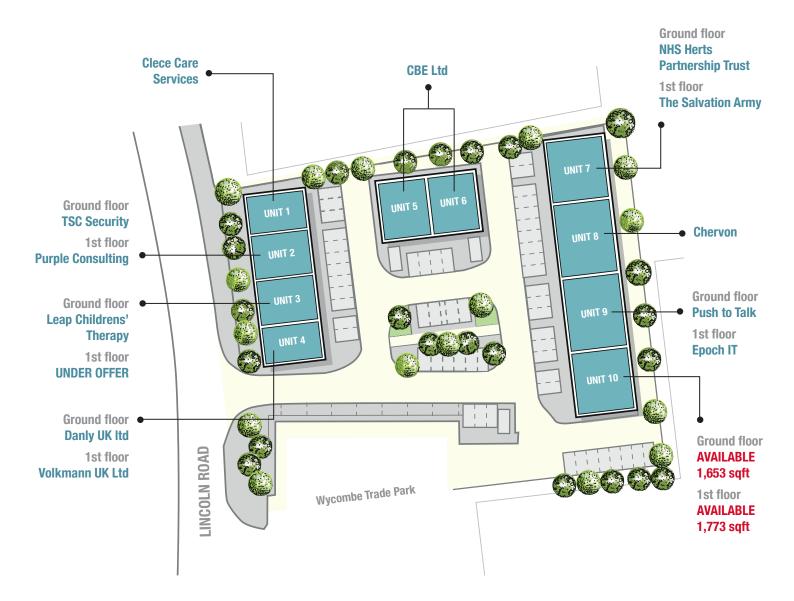

# **OCCUPIERS PLAN**

Misrepresentation Clause. These particulars are set out as a general outline only for the guidance of intending purchasers or lessees and do not constitute the whole or any part of an offer or contract. The information is compiled and given in good faith but without any responsibility whatsoever. Intending purchasers or tenants should not rely on them as statements of representations of fact. All prices and rents quoted are exclusive of VAT. August 2018

### **CURRENT AVAILABILITY**

(Areas are approximate Net Internal)

**UNIT 10** 

Ground floor 1,653 sqft (153.56 sqm)

First floor 1,773sqft (164.71 sqm)

Total 3,426 sqft (318.27 sqm)