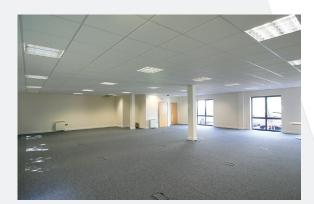

#### DESCRIPTION

Anglo Office Park is a modern office development providing open plan accommodation at ground floor and first floor level.

### FEATURES

• Raised floors

- Suspended ceiling with recessed LED lighting
- Air conditioning options available
- Male, female and disabled toilet facilities
- Fully carpeted
- Car parking ratio 1:304 sq ft