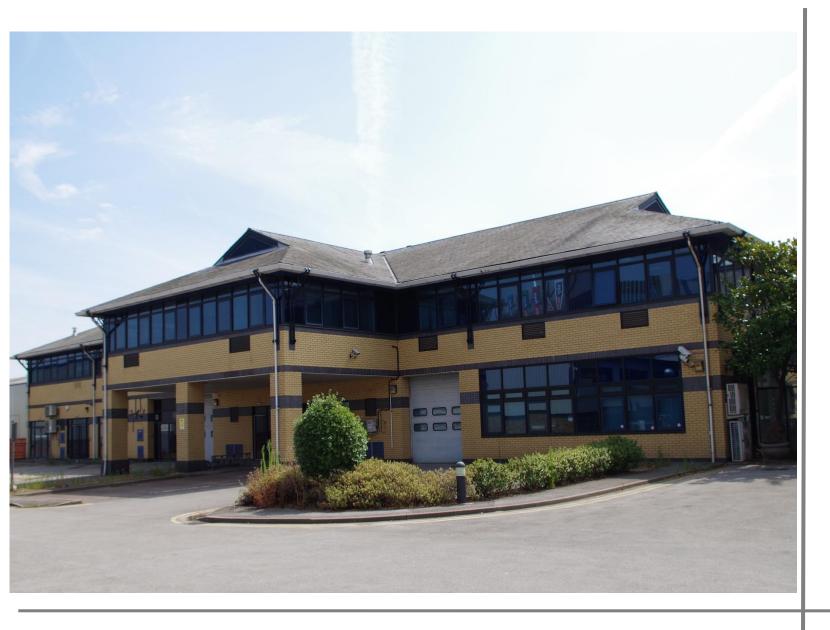

# **Business / Office Units – To be fully refurbished**

TO LET - Two storey units with excellent car parking facilities Approx. 2,821 – 23,627 sq ft (262 – 2,195 m<sup>2</sup>)

#### Location

The Courtyard Buildings are located on Ryan Drive, Brentford in the London Borough of Hounslow. The A4 Great West Road is only a short distance to the south of the estate providing direct access to both Central London and Junction 1 of the M4 East, the M25 and the wider motorway network to the west.

## **Description**

The properties were developed in the early 1990's and until recently they were occupied by Sky. The accommodation comprises of a mix of office and storage space split over ground and first floors.