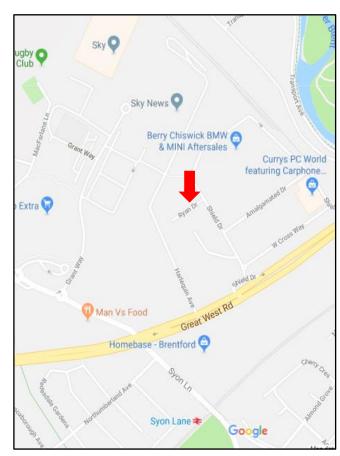

#### Location

The Courtyard Buildings are located on Ryan Drive, Brentford in the London Borough of Hounslow. The A4 Great West Road is only a short distance to the south of the estate providing direct access to both Central London and Junction 1 of the M4 East, the M25 and the wider motorway network to the west.

The surrounding area is well served by public transport; Syon Lane Mainline Station and Boston Manor Underground Station (Piccadilly Line) are within walking distance of the estate and provide a regular service into Central London. Numerous bus routes also operate in the area, most notably from the A4 Great West Road or Syon Lane.