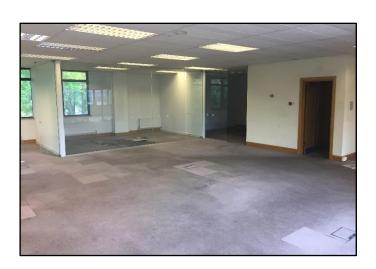

## **Description**

The properties were developed in the early 1990's and until recently they were occupied by Sky. The accommodation comprises of a mix of office and storage space split over ground and first floors.

Internally, the units benefit from 3 phase power, gas central heating, male and female WC's, as well as, air conditioning and excellent levels of natural light.

Externally, there is an abundant provision of parking.