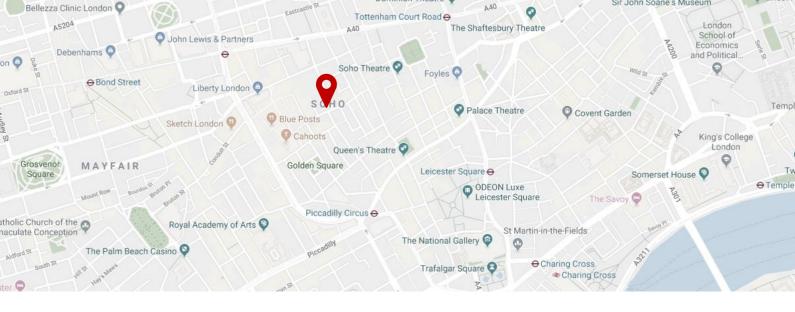

#### **LOCATION**

Located in the very heart of Soho, at the junction of Broadwick Street and Poland Street, this prominent corner building is close to some of the West End's varied and vibrant dining and shopping outlets.

### **TRANSPORT**

Oxford Circus Underground Station (7 min walk) Bakerloo, Central & Victoria Lines

Piccadilly Underground Station (7 min walk) Piccadilly & Bakerloo Lines

Tottenham Court Road Station (9 min walk) Central & Northern Lines (Crossrail - Comin Soon - Elizabeth Line)