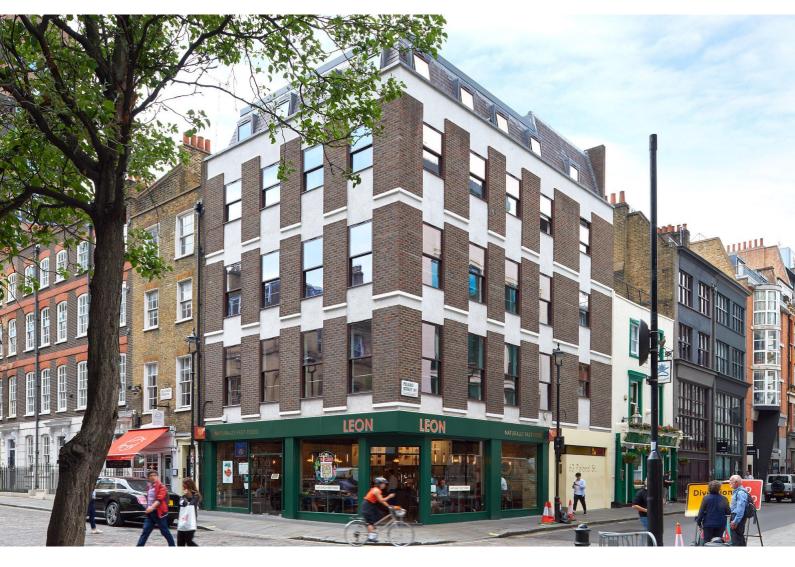

# 63 POLAND STREET SOHO W1F 7NY

849 - 1,700 SQ FT

## **NEWLY REFURBISHED OFFICES AVAILABLE IN SOHO...**

63 Poland Street has a new, exposed VRF air conditioning system with suspended LED lighting combined with outstanding floor to ceiling heights and a corner aspect creates an office environment of volume and light.

#### **LOCATION**

Located in the very heart of Soho, at the junction of Broadwick Street and Poland Street, this prominent corner building is close to some of the West End's varied and vibrant dining and shopping outlets.