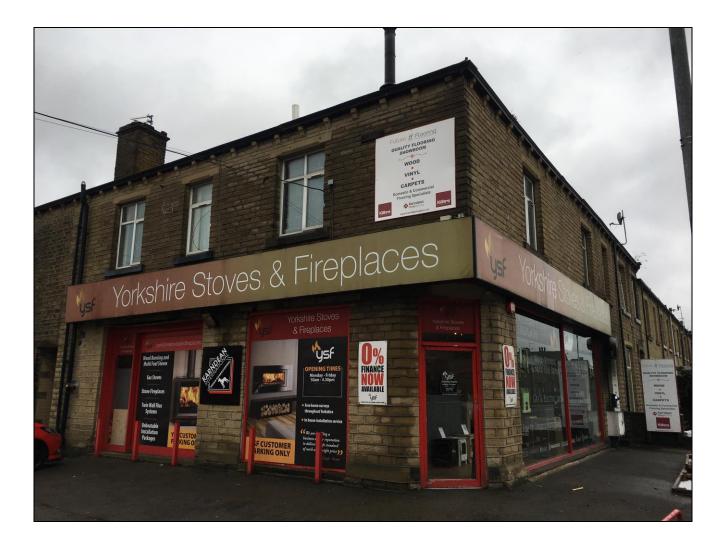

#### 546 LEEDS ROAD HUDDERSFIELD HD2 1YW

- Prominent retail showroom
- 142.39 m<sup>2</sup> (1,532 ft<sup>2</sup>)
- Glazed frontage to A62 leeds road
- Off road parking for 4/5 vehicles

walkersingleton.co.uk 01484 477600

#### Location

The subject property is situated with a prominent frontage to Leeds Road (A62) which forms one of the main arterial routes providing access into Huddersfield town centre approximately  $1\frac{1}{2}$  mile to the south west.

#### Description

The property comprises a two storey building being of stone construction under a pitched slated roof.

Internally the property provides an open plan retail showroom on the ground floor with ancillary office and w.c provision and benefiting from a aluminium framed and glazed frontage to Leeds Road (A62).

Externally the property benefits from designated parking provision for approximately 4/5 vehicles.

- Prominent retail showroom
- 142.39 m<sup>2</sup> (1,532 ft<sup>2</sup>)
- Glazed frontage to A62 leeds road
- Off road parking for 4/5 vehicles