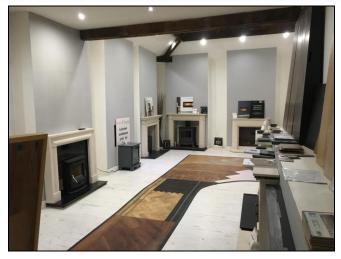

#### Description

The property comprises a two storey building being of stone construction under a pitched slated roof.

Internally the property provides an open plan retail showroom on the ground floor with ancillary office and w.c provision and benefiting from a aluminium framed and glazed frontage to Leeds Road (A62).

The first floor provides additional showroom accommodation together with a further small office.

The accommodation is finished to a reasonable standard with plastered walls and ceilings and spot lighting.