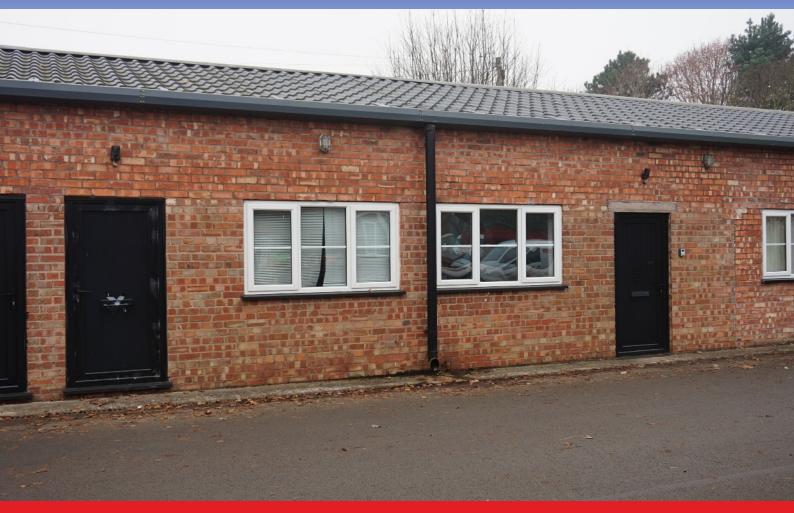

### DESCRIPTION

The office and separate storage unit at Doddington Park Farm forms part of the converted former farm buildings providing retail, warehouse and office accommodation.

The building is of brick construction, the office has a suspended ceiling with inset lighting, carpet, kitchen and toilet facilities and upvc double glazed windows. The storage unit has a concrete floor.