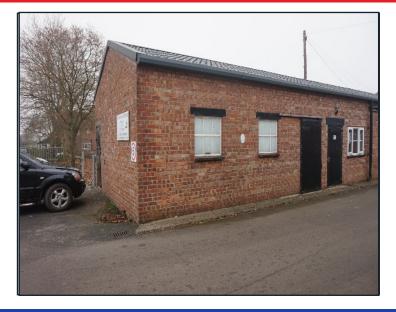

### DESCRIPTION

The office and separate storage unit at Doddington Park Farm forms part of the converted former farm buildings providing retail, warehouse and office accommodation.

The building is of brick construction, the office has a suspended ceiling with inset lighting, carpet, kitchen and toilet facilities and upvc double glazed windows. The storage unit has a concrete floor.