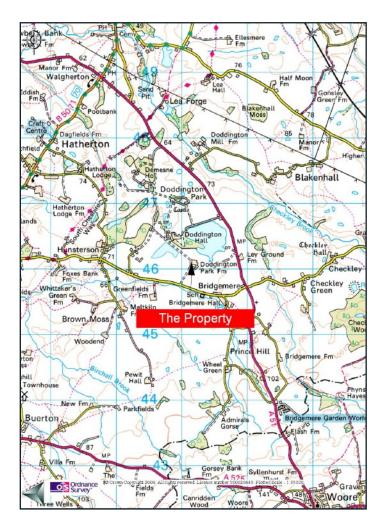

#### LOCATION

Doddington Park Farm is situated off the A51 six miles south of Nantwich, near Bridgemere. Nantwich itself is a historic and prosperous market town in the heart of South Cheshire.