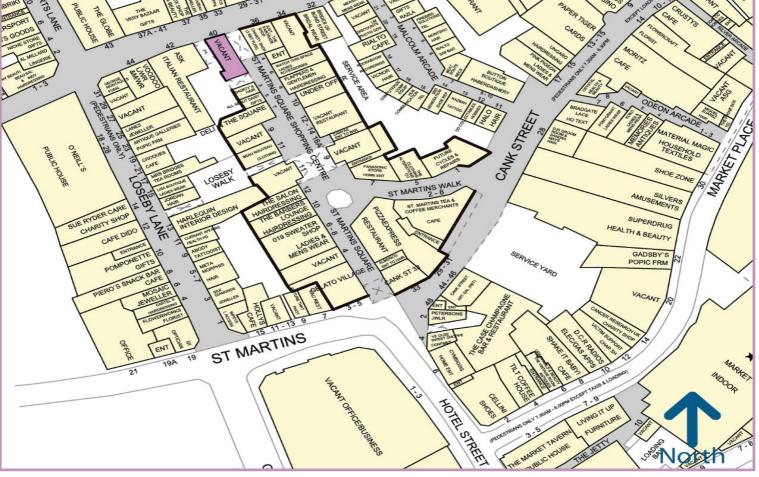

## LOCATION

St Martins Shopping Centre is an open air retail scheme within the heart of Leicester City Centre. Nearby occupiers include Just Fair Trade, ASK, Brides of Bond Street and Voodoo.

# **LEICESTER** UNIT 4, 40 SILVER STREET, LE1 5ET

RESTAURANT A

37 - 41

COFFEE

BLACKS OUTDOOR WEAR & GOODS

> 11 ATE

> > A

LEET MALL 55P

CARTSLAM

MENS WEAP

RETAIL FLOORS)

GIFTS

LEONO PIZZA

THEGLOBE

**50 METRES** goad For more information on our products and services www.goadplans.co.uk

0845 6016011