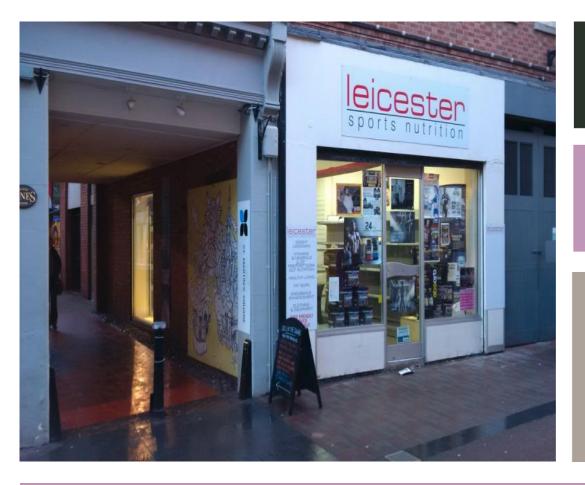

# DESCRIPTION

The premises have a prominent frontage onto Silver Street with a return frontage and secondary access onto Silver Walk.

## ACCOMMODATION

| Floor Area   | Sq M   | Sq Ft |
|--------------|--------|-------|
| Ground Floor | 55.46  | 597   |
| First Floor  | 45.06  | 485   |
| Total Area   | 100.52 | 1,085 |