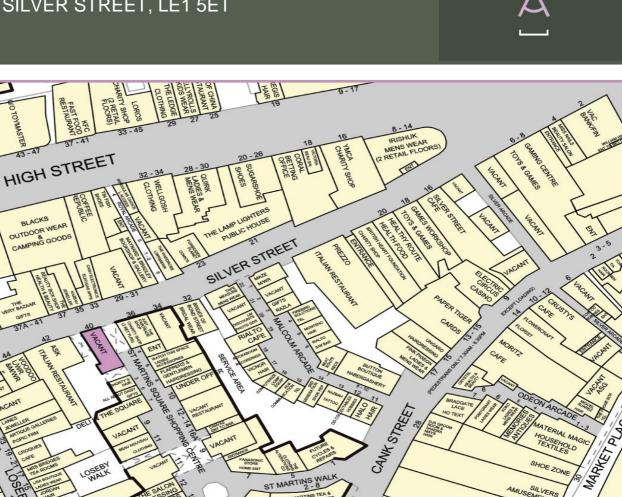

## LOCATION

St Martins Shopping Centre is an open air retail scheme within the heart of Leicester City Centre. Nearby occupiers include Just Fair Trade, ASK, Brides of Bond Street and Voodoo.

# **LEICESTER** UNIT 4, 40 SILVER STREET, LE1 5ET

RESTAURANT A

37 - 41

COFFEE

BLACKS OUTDOOR WEAR & GOODS

> 11 ATE

> > A

LEET MALL 55P

CARTSLAM

MENS WEAP

RETAIL FLOORS)

GIFTS

LEONO PIZZA

THEGLOBE

**50 METRES** goad For more information on our products and services www.goadplans.co.uk

0845 6016011