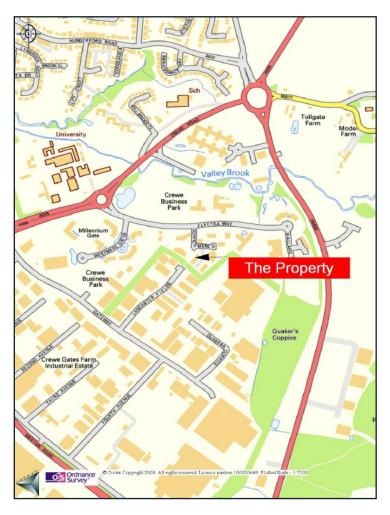

#### **LOCATION**

Solway Court is located on Crewe Business Park approximately 1 mile from Crewe town centre and within easy access of Junctions 16 and 17 of the M6 motorway. Crewe mainline railway station is within ½ mile and provides regular services to London Euston, Manchester, Birmingham and Manchester Airport.